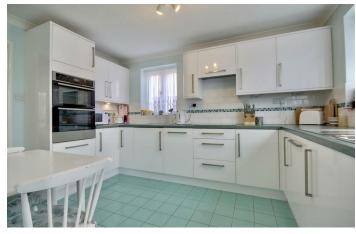

family space to get together round the table.

The kitchen is finished to a good standard, with ample work surface space and an opening into a large utility space.

The rear garden is very well presented and laid to lawn and wraps around the property. The ground floor is completed by a w.c, accessed from the entrance hall

# W/C

KITCHEN 12'4" x 8'11" (3.76 x 2.72)

UTILITY ROOM 8'9" x 7'0" (2.67 x 2.14)

BEDROOM ONE 14'0" x 8'11" (4.29 x 2.72)

**EN-SUITE** 6'11" x 5'8" (2.11 x 1.75)

**BEDROOM TWO** 12'0" x 10'0" (3.68 x 3.07)

**BEDROOM THREE** 11'5" x 9'6" (3.50 x 2.90)