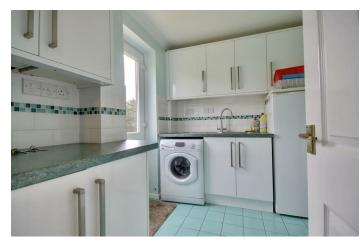

family space to get together round the table.

The kitchen is finished to a good standard, with ample work surface space and an opening into a large utility space.

The rear garden is very well presented and laid to lawn and wraps around the property. The ground floor is completed by a w.c, accessed from the entrance hall

# W/C

KITCHEN 12'4" x 8'11" (3.76 x 2.72)

UTILITY ROOM 8'9" x 7'0" (2.67 x 2.14)

BEDROOM ONE 14'0" x 8'11" (4.29 x 2.72)

**EN-SUITE** 6'11" x 5'8" (2.11 x 1.75)

**BEDROOM TWO** 12'0" x 10'0" (3.68 x 3.07)

**BEDROOM THREE** 11'5" x 9'6" (3.50 x 2.90)