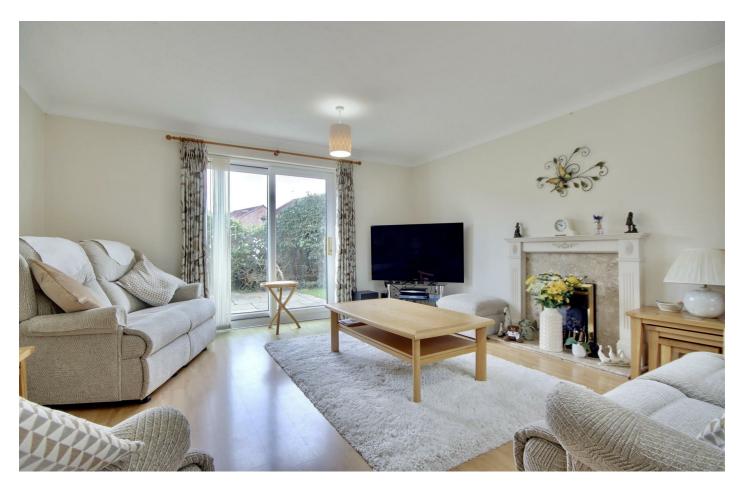

Moving inside, the property has a well appointed lounge, which has dual aspect windows, flooding the room with natural light.

Moving through, the dining room is a great

Call today to arrange a viewing 02392 728090 www.bernardsestates.co.uk

## **ENTRANCE HALL**

LOUNGE 15'7" x 14'2" (4.75 x 4.33)

DINING ROOM 11'5" x 9'3" (3.50 x 2.84)