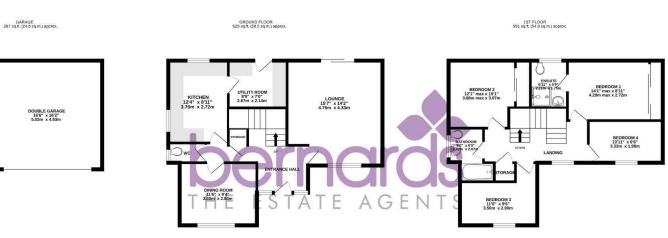

Offers In The Region Of £500,000 Latimer Court, Portsmouth PO3 5UW

TOTAL FLOOR AREA : 1487 sq.ft. (138.2 sq.m.) approx

**HIGHLIGHTS** 

2

- DETACHED
- **FOUR BEDROOMS**
- EN-SUITE TO MASTER
- **TWO RECEPTION ROOMS**
- CLOAKROOM
- **UTILITY ROOM**
- CHAIN FREE
- DOUBLE GARAGE + PARKING
- FANTASTIC FAMILY HOME
- A MUST SEE!

## **ENTRANCE HALL**

LOUNGE 15'7" x 14'2" (4.75 x 4.33)

DINING ROOM 11'5" x 9'3" (3.50 x 2.84)

# W/C

KITCHEN 12'4" x 8'11" (3.76 x 2.72)

UTILITY ROOM 8'9" x 7'0" (2.67 x 2.14)

BEDROOM ONE 14'0" x 8'11" (4.29 x 2.72)

**EN-SUITE** 6'11" x 5'8" (2.11 x 1.75)

**BEDROOM TWO** 12'0" x 10'0" (3.68 x 3.07)

**BEDROOM THREE** 11'5" x 9'6" (3.50 x 2.90)

**BEDROOM FOUR** 10'11" x 6'5" (3.33 x 1.98)

**BATHROOM** 7'11" x 6'9" (2.43 x 2.070)

PORTSMOUTH COUNCIL TAX

The local authority is Portsmouth City Council.

BAND : E