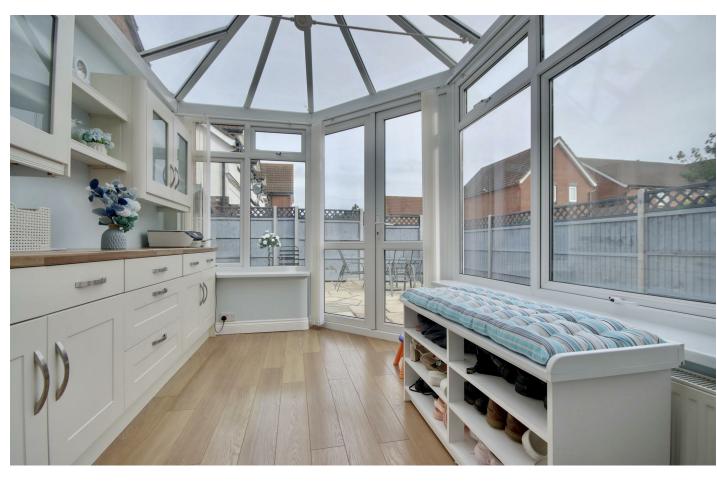

We are delighted to welcome to the sales market this fantastic three bedroom, link-detached family home, located in a central and sought after estate within a cul-de-sac.

The ground floor comprises of a modern fitted kitchen, separate diner which has access in to the conservatory. The living room to the front of the house. Completing the ground floor, is the W.C which adds excellent practicality.

## PROPERTY INFORMATION

LOUNGE 14'11" x 12'7" (4.56 x 3.86)

**DINING ROOM** 10'7" x 8'2" (3.23 x 2.51)

**KITCHEN** 10'5" x 7'6" (3.20 x 2.29)

CONSERVATORY 13'1" x 8'2" (3.99 x 2.49)

**GARAGE** 18'0" x 9'3" (5.51 x 2.82)