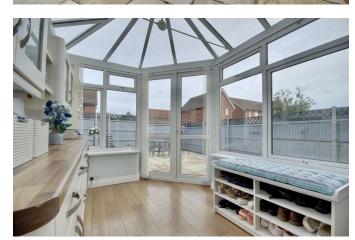

We are delighted to welcome to the sales market this fantastic three bedroom, link-detached family home, located in a central and sought after estate within a cul-de-sac.

The ground floor comprises of a modern fitted kitchen, separate diner which has access in to the conservatory. The living room to the front of the house. Completing the ground floor, is the W.C which adds excellent practicality.

## PROPERTY INFORMATION

LOUNGE 14'11" x 12'7" (4.56 x 3.86)

**DINING ROOM** 10'7" x 8'2" (3.23 x 2.51)

**KITCHEN** 10'5" x 7'6" (3.20 x 2.29)

CONSERVATORY 13'1" x 8'2" (3.99 x 2.49)

**GARAGE** 18'0" x 9'3" (5.51 x 2.82)