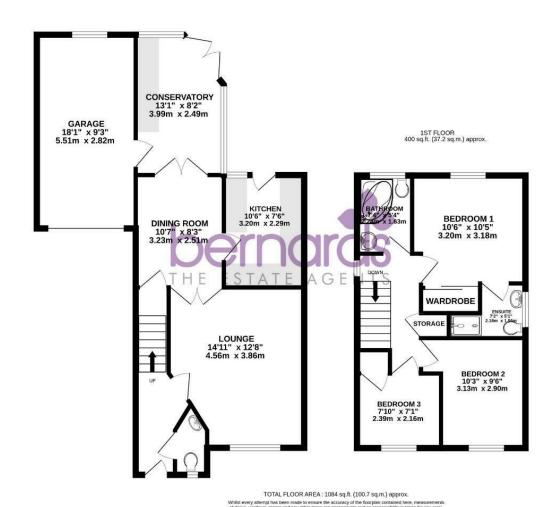

We are delighted to welcome to the sales market this fantastic three bedroom, link-detached family home, located in a central and sought after estate within a cul-de-sac.

The ground floor comprises of a modern fitted kitchen, separate diner which has access in to the conservatory. The living room to the front of the house. Completing the ground floor, is the W.C which adds excellent practicality.

The rear garden is well presented, laid patio. The property also benefits from off road parking for multiple vehicles and the garage.

The first floor boasts three bedrooms with the master benefiting from a modern en-suite and built in wardrobes. Completing the first floor are bedrooms two, three and and the modern three piece bathroom.

## PROPERTY INFORMATION

LOUNGE 14'11" x 12'7" (4.56 x 3.86)

**DINING ROOM** 10'7" x 8'2" (3.23 x 2.51)

**KITCHEN** 10'5" x 7'6" (3.20 x 2.29)

CONSERVATORY 13'1" x 8'2" (3.99 x 2.49)

**GARAGE** 18'0" x 9'3" (5.51 x 2.82)

**BEDROOM ONE** 10'5" x 10'5" (3.20 x 3.18)

**BEDROOM TWO** 10'3" x 9'6" (3.13 x 2.90)

BEDROOM THREE 7'10" x 7'1" (2.39 x 2.16)

**BATHROOM** 7'4" x 5'4" (2.24 x 1.63)

**ENSUITE** 7'1" x 5'1" (2.18 x 1.56)