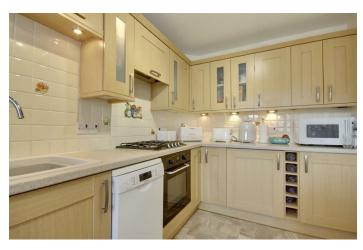

The ground floor comprises of a modern fitted kitchen, separate diner which has access in to the conservatory. The living room to the front of the house. Completing the ground floor, is the W.C which adds excellent practicality.

### LOUNGE

14'11" x 12'7" (4.56 x 3.86)

**DINING ROOM** 10'7" x 8'2" (3.23 x 2.51)

**KITCHEN** 10'5" x 7'6" (3.20 x 2.29)

**CONSERVATORY** 13'1" x 8'2" (3.99 x 2.49)

GARAGE 18'0" x 9'3" (5.51 x 2.82)

**BEDROOM ONE** 10'5" x 10'5" (3.20 x 3.18)