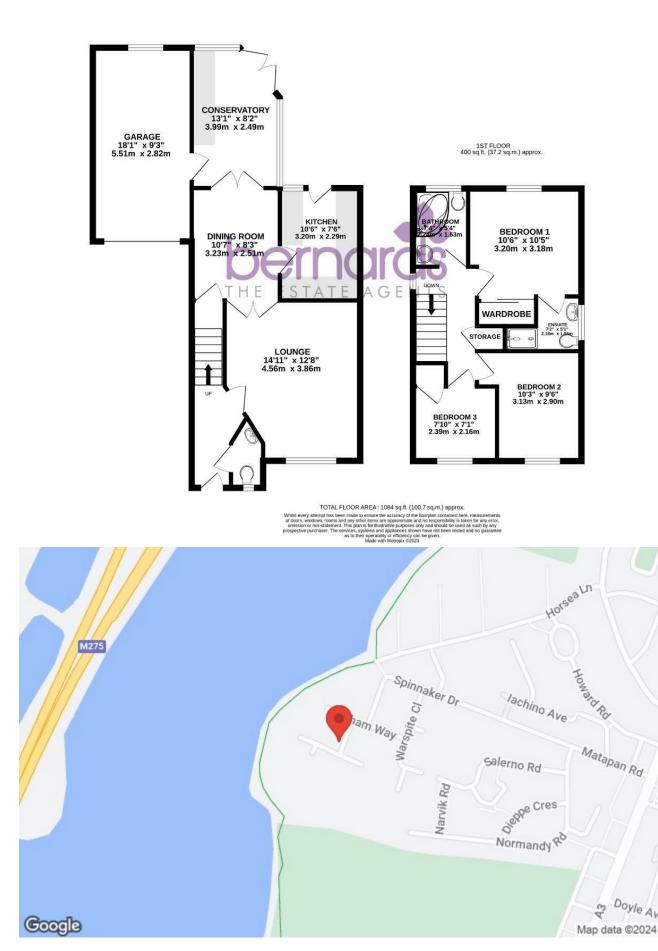

The ground floor comprises of a modern fitted kitchen, separate diner which has access in to the conservatory. The living room to the front of the house. Completing the ground floor, is the W.C which adds excellent practicality.

## Offers In Excess Of £415,000

Valiant Gardens, Portsmouth PO2 9NZ

The rear garden is well presented, laid patio. The property also benefits from off road parking for multiple vehicles and the garage.

The first floor boasts three bedrooms with the master benefiting from a modern en-suite and built in wardrobes. Completing the first floor are bedrooms two, three and and the modern three piece bathroom.

### LOUNGE

14'11" x 12'7" (4.56 x 3.86)

**DINING ROOM** 10'7" x 8'2" (3.23 x 2.51)

**KITCHEN** 10'5" x 7'6" (3.20 x 2.29)

**CONSERVATORY** 13'1" x 8'2" (3.99 x 2.49)

GARAGE 18'0" x 9'3" (5.51 x 2.82)

**BEDROOM ONE** 10'5" x 10'5" (3.20 x 3.18)

**BEDROOM TWO** 10'3" x 9'6" (3.13 x 2.90)

**BEDROOM THREE** 7'10" x 7'1" (2.39 x 2.16)

BATHROOM 7'4" x 5'4" (2.24 x 1.63)

ENSUITE 7'1" x 5'1" (2.18 x 1.56)