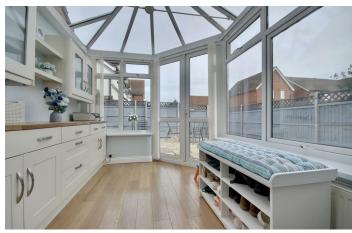

The ground floor comprises of a modern fitted kitchen, separate diner which has access in to the conservatory. The living room to the front of the house. Completing the ground floor, is the W.C which adds excellent practicality.

## Offers In Excess Of £415,000

Valiant Gardens, Portsmouth PO2 9NZ

The rear garden is well presented, laid patio. The property also benefits from off road parking for multiple vehicles and the garage.

The first floor boasts three bedrooms with the master benefiting from a modern en-suite and built in wardrobes. Completing the first floor are bedrooms two, three and and the modern three piece bathroom.

### LOUNGE

14'11" x 12'7" (4.56 x 3.86)

**DINING ROOM** 10'7" x 8'2" (3.23 x 2.51)

**KITCHEN** 10'5" x 7'6" (3.20 x 2.29)

**CONSERVATORY** 13'1" x 8'2" (3.99 x 2.49)

GARAGE 18'0" x 9'3" (5.51 x 2.82)

**BEDROOM ONE** 10'5" x 10'5" (3.20 x 3.18)