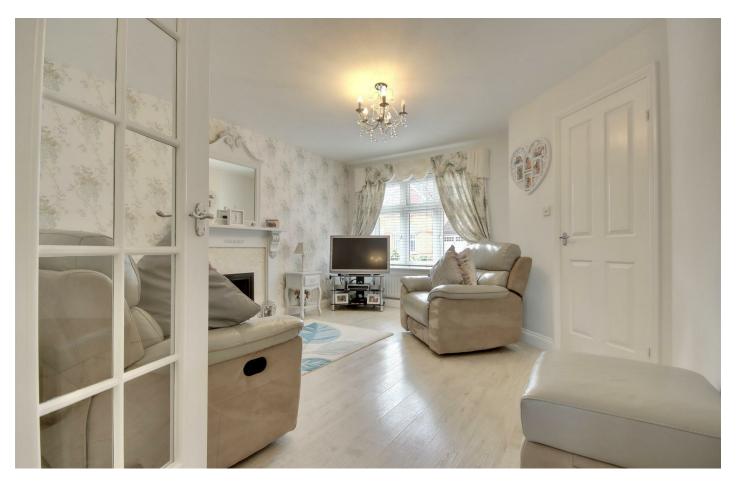

The ground floor comprises of a modern fitted kitchen, separate diner which has access in to the conservatory. The living room to the front of the house. Completing the ground floor, is the W.C which adds excellent practicality.

### LOUNGE

14'11" x 12'7" (4.56 x 3.86)

**DINING ROOM** 10'7" x 8'2" (3.23 x 2.51)

**KITCHEN** 10'5" x 7'6" (3.20 x 2.29)

**CONSERVATORY** 13'1" x 8'2" (3.99 x 2.49)

GARAGE 18'0" x 9'3" (5.51 x 2.82)

**BEDROOM ONE** 10'5" x 10'5" (3.20 x 3.18)