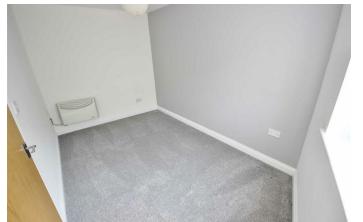

# PROPERTY INFORMATION

**ENTRANCE HALL** 

**BEDROOM ONE**  $14'1" \times 7'6" (4.30 \times 2.30)$ 

**BEDROOM TWO** 11'5" x 8'10" (3.50 x 2.70)

**BATHROOM** 

LIVING AREA 16'8" x 11'9" (5.10 x 3.60)

KITCHEN/BREAKFAST ROOM 17'0" x 8'10" (5.20 x 2.70)