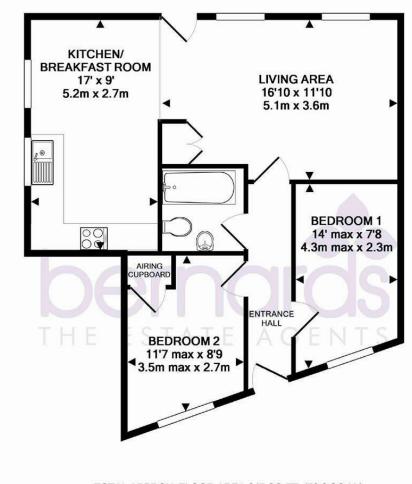

#### TOTAL APPROX. FLOOR AREA 645 SQ.FT. (59.9 SQ.M.)

Whilst every attempt has been made to ensure the accuracy of the floor plan contained here, measurements of doors, windows, rooms and any other items are approximate and no responsibility is taken for any error, omission, or mis-statement. This plan is for illustrative purposes only and should be used as such by any prospective purchaser. The services, systems and appliances shown have not been tested and no guarantee as to their operability or efficiency can be given

# PROPERTY INFORMATION

**ENTRANCE HALL** 

**BEDROOM ONE**  $14'1" \times 7'6" (4.30 \times 2.30)$ 

**BEDROOM TWO** 11'5" x 8'10" (3.50 x 2.70)

**BATHROOM** 

LIVING AREA 16'8" x 11'9" (5.10 x 3.60)

KITCHEN/BREAKFAST ROOM 17'0" x 8'10" (5.20 x 2.70)