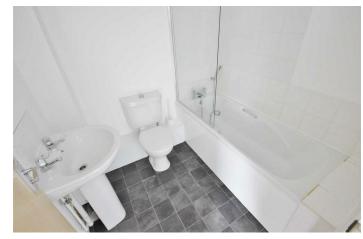

# PROPERTY INFORMATION

**ENTRANCE HALL** 

**BEDROOM ONE**  $14'1" \times 7'6" (4.30 \times 2.30)$ 

**BEDROOM TWO** 11'5" x 8'10" (3.50 x 2.70)

**BATHROOM** 

LIVING AREA 16'8" x 11'9" (5.10 x 3.60)

KITCHEN/BREAKFAST ROOM 17'0" x 8'10" (5.20 x 2.70)