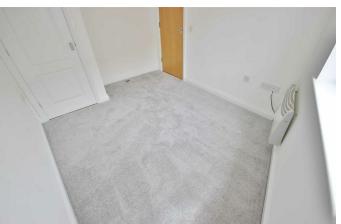

# PROPERTY INFORMATION

**ENTRANCE HALL** 

**BEDROOM ONE**  $14'1" \times 7'6" (4.30 \times 2.30)$ 

**BEDROOM TWO** 11'5" x 8'10" (3.50 x 2.70)

**BATHROOM** 

LIVING AREA 16'8" x 11'9" (5.10 x 3.60)

KITCHEN/BREAKFAST ROOM 17'0" x 8'10" (5.20 x 2.70)