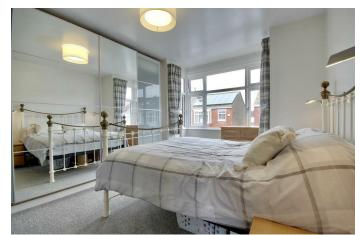

**DOWNSTAIRS WC** 

BEDROOM ONE 14'9" x 12'0" (4.52 x 3.66)

BEDROOM TWO 11'8" x 9'11" (3.58 x 3.03)

**BEDROOM THREE** 10'0" x 8'9" (3.05 x 2.67)

**UPSTAIRS FAMILY BATHROOM** 5'9" x 5'4" (1.76 x 1.63)

PORTSMOUTH COUNCIL