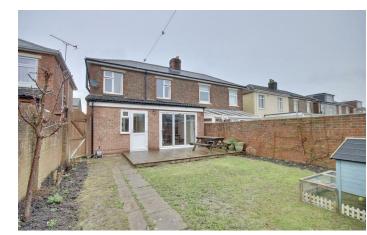

large south facing garden is laid to a mix of decking, lawn, and patio slab.

Upstairs benefits from two double bedrooms and a third single bedroom, and the modern family shower room.

This property is completed by the driveway to the front of the house.