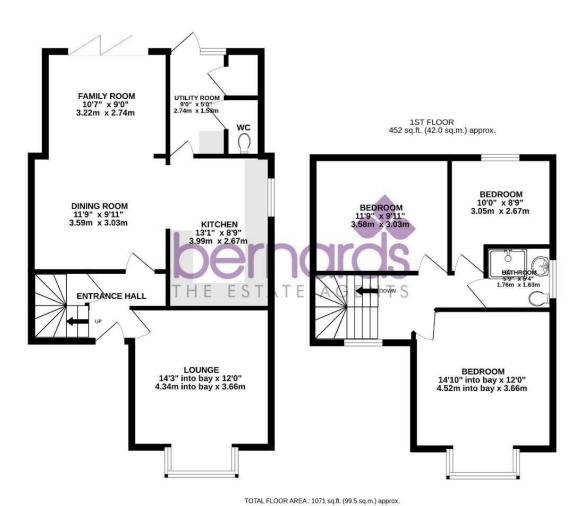

## PROPERTY INFORMATION

**ENTRANCE HALL** 

LOUNGE 14'2" x 12'0" (4.34 x 3.66)

KITCHEN 13'1" x 8'9" (3.99 x 2.67)

**DINING ROOM** 11'9" x 9'11" (3.59 x 3.03)

**FAMILY ROOM** 10'6" x 8'11" (3.22 x 2.74)

**UTILITY SPACE** 8'11" x 5'2" (2.74 x 1.58)

**DOWNSTAIRS WC** 

BEDROOM ONE 14'9" x 12'0" (4.52 x 3.66)

BEDROOM TWO 11'8" x 9'11" (3.58 x 3.03)

**BEDROOM THREE** 10'0" x 8'9" (3.05 x 2.67)

**UPSTAIRS FAMILY BATHROOM** 5'9" x 5'4" (1.76 x 1.63)

PORTSMOUTH COUNCIL