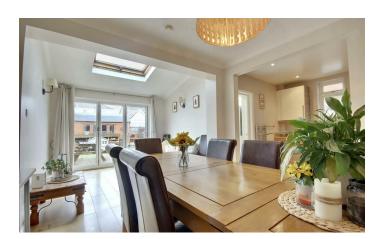

OPEN PLANNED KITCHEN/DINER Upon entrance to the property you have access into the front aspect lounge with bay window, continuing through you will find the modern fitted kitchen/diner which is open plan with further living space in the family room. The downstairs is completed by the utility room and downstairs toilet. The