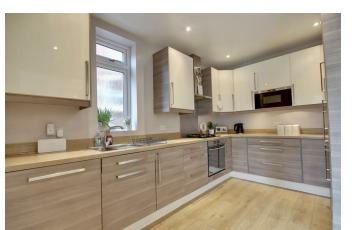

OPEN PLANNED KITCHEN/DINER Upon entrance to the property you have access into the front aspect lounge with bay window, continuing through you will find the modern fitted kitchen/diner which is open plan with further living space in the family room. The downstairs is completed by the utility room and downstairs toilet. The

## PROPERTY INFORMATION

**ENTRANCE HALL** 

LOUNGE 14'2" x 12'0" (4.34 x 3.66)

KITCHEN 13'1" x 8'9" (3.99 x 2.67)

**DINING ROOM** 11'9" x 9'11" (3.59 x 3.03)

**FAMILY ROOM** 10'6" x 8'11" (3.22 x 2.74)

**UTILITY SPACE** 8'11" x 5'2" (2.74 x 1.58)