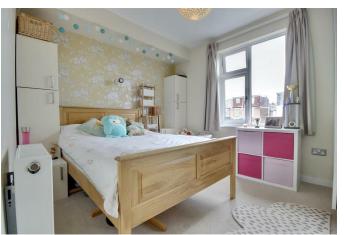

**DOWNSTAIRS WC** 

BEDROOM ONE 14'9" x 12'0" (4.52 x 3.66)

BEDROOM TWO 11'8" x 9'11" (3.58 x 3.03)

**BEDROOM THREE** 10'0" x 8'9" (3.05 x 2.67)

**UPSTAIRS FAMILY BATHROOM** 5'9" x 5'4" (1.76 x 1.63)

PORTSMOUTH COUNCIL