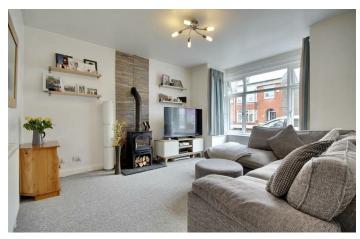

OPEN PLANNED KITCHEN/DINER Upon entrance to the property you have access into the front aspect lounge with bay window, continuing through you will find the modern fitted kitchen/diner which is open plan with further living space in the family room. The downstairs is completed by the utility room and downstairs toilet. The

## PROPERTY INFORMATION

**ENTRANCE HALL** 

LOUNGE 14'2" x 12'0" (4.34 x 3.66)

KITCHEN 13'1" x 8'9" (3.99 x 2.67)

**DINING ROOM** 11'9" x 9'11" (3.59 x 3.03)

**FAMILY ROOM** 10'6" x 8'11" (3.22 x 2.74)

**UTILITY SPACE** 8'11" x 5'2" (2.74 x 1.58)