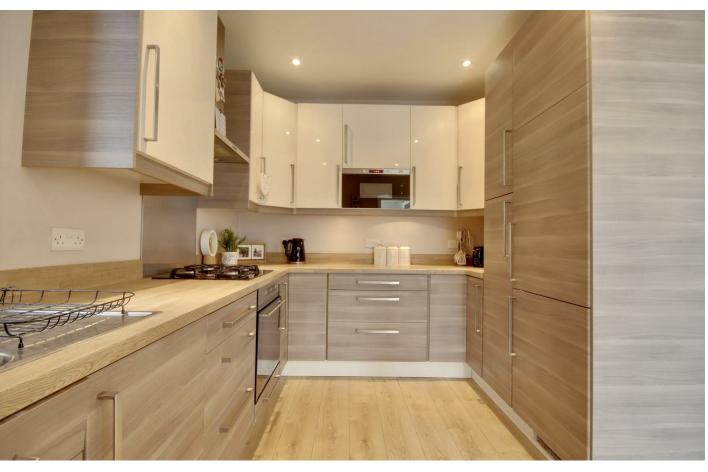

OPEN PLANNED KITCHEN/DINER Upon entrance to the property you have access into the front aspect lounge with bay window, continuing through you will find the modern fitted kitchen/diner which is open plan with further living space in the family room. The downstairs is completed by the utility room and downstairs toilet. The

## PROPERTY INFORMATION

**ENTRANCE HALL** 

LOUNGE 14'2" x 12'0" (4.34 x 3.66)

KITCHEN 13'1" x 8'9" (3.99 x 2.67)

**DINING ROOM** 11'9" x 9'11" (3.59 x 3.03)

**FAMILY ROOM** 10'6" x 8'11" (3.22 x 2.74)

**UTILITY SPACE** 8'11" x 5'2" (2.74 x 1.58)