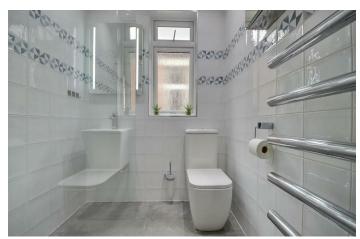

**DOWNSTAIRS WC** 

BEDROOM ONE 14'9" x 12'0" (4.52 x 3.66)

BEDROOM TWO 11'8" x 9'11" (3.58 x 3.03)

**BEDROOM THREE** 10'0" x 8'9" (3.05 x 2.67)

**UPSTAIRS FAMILY BATHROOM** 5'9" x 5'4" (1.76 x 1.63)

PORTSMOUTH COUNCIL