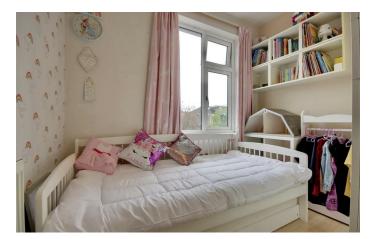

**DOWNSTAIRS WC** 

BEDROOM ONE 14'9" x 12'0" (4.52 x 3.66)

BEDROOM TWO 11'8" x 9'11" (3.58 x 3.03)

**BEDROOM THREE** 10'0" x 8'9" (3.05 x 2.67)

**UPSTAIRS FAMILY BATHROOM** 5'9" x 5'4" (1.76 x 1.63)

PORTSMOUTH COUNCIL