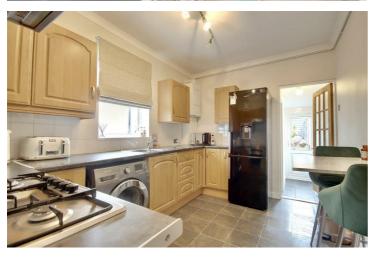

The ground floor is comprised of two reception rooms, a front aspect lounge, which is flooded with natural light from the bay window. Through the lounge, the property benefits from another

reception room, which is used as a dining room. The property has a modern three piece bathroom suite which is accessed through the neutral kitchen. The low maintenance garden is east facing.