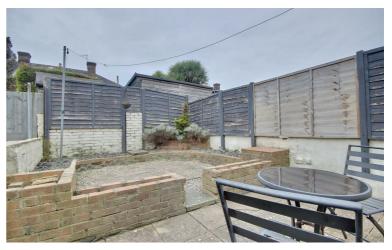

The ground floor is comprised of two reception rooms, a front aspect lounge, which is flooded with natural light from the bay window. Through the lounge, the property benefits from another

reception room, which is used as a dining room. The property has a modern three piece bathroom suite which is accessed through the neutral kitchen. The low maintenance garden is east facing.