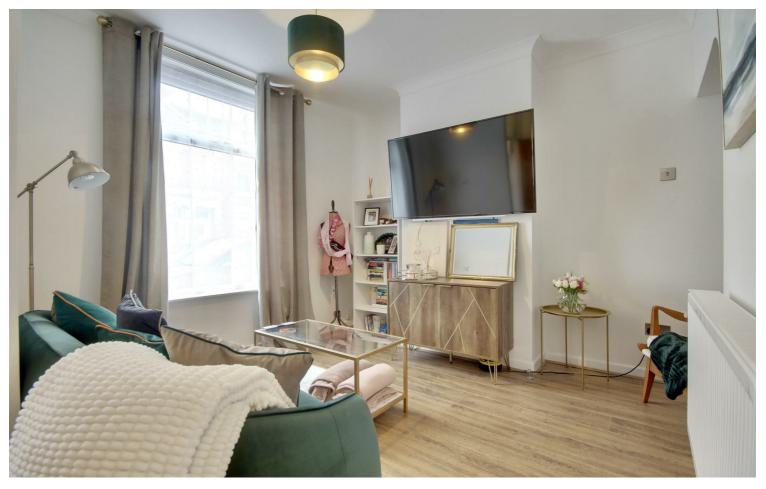

The ground floor is comprised of two reception rooms, a front aspect lounge, which is flooded with natural light from the bay window. Through the lounge, the property benefits from another

reception room, which is used as a dining room. The property has a modern three piece bathroom suite which is accessed through the neutral kitchen. The low maintenance garden is east facing.

# PROPERTY INFORMATION

LOUNGE 13'1" x 10'5" (4 x 3.2)

DINING ROOM 13'1" x 10'5" ( 4 x 3.2)

**KITCHEN** 12'1" x 8'6" (3.7 x 2.6)

**BATHROOM** 

BEDROOM ONE 13'1" x 10'5" (4 x 3.2)

**BEDROOM TWO** 13'1" x 10'5" (4 x 3.2)