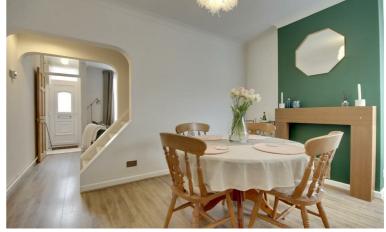

The ground floor is comprised of two reception rooms, a front aspect lounge, which is flooded with natural light from the bay window. Through the lounge, the property benefits from another

reception room, which is used as a dining room. The property has a modern three piece bathroom suite which is accessed through the neutral kitchen. The low maintenance garden is east facing.

# PROPERTY INFORMATION

LOUNGE 13'1" x 10'5" (4 x 3.2)

DINING ROOM 13'1" x 10'5" ( 4 x 3.2)

**KITCHEN** 12'1" x 8'6" (3.7 x 2.6)

**BATHROOM** 

BEDROOM ONE 13'1" x 10'5" (4 x 3.2)

**BEDROOM TWO** 13'1" x 10'5" (4 x 3.2)