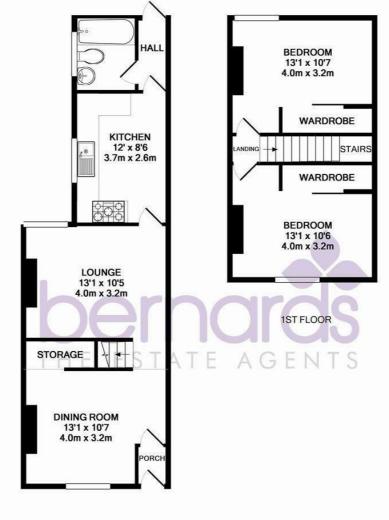

The ground floor is comprised of two reception rooms, a front aspect lounge, which is flooded with natural light from the bay window. Through the lounge, the property benefits from another

reception room, which is used as a dining room. The property has a modern three piece bathroom suite which is accessed through the neutral kitchen. The low maintenance garden is east facing.

Upstairs leads to two double bedrooms which are both neutrally decorated.

Please call Bernards Portsmouth on 02392 728090 to arrange your internal viewing.

Call today to arrange a viewing 02392 728090 www.bernardsestates.co.uk

# PROPERTY INFORMATION

LOUNGE 13'1" x 10'5" (4 x 3.2)

DINING ROOM 13'1" x 10'5" ( 4 x 3.2)

**KITCHEN** 12'1" x 8'6" (3.7 x 2.6)

**BATHROOM** 

BEDROOM ONE 13'1" x 10'5" (4 x 3.2)

**BEDROOM TWO** 13'1" x 10'5" (4 x 3.2)

#### **GROUND FLOOR**

Whilst every attempt has been made to ensure the accuracy of the floor plan contained here, measurements of doors, windows, rooms and any other items are approximate and no responsibility is taken for any error, omission, or mis-statement. This plan is for illustrative purposes only and should be used as such by any prospective purchaser. The services, systems and appliances shown have not been tested and no guarantee as to their operability or efficiency can be given Made with Metropix ©2016