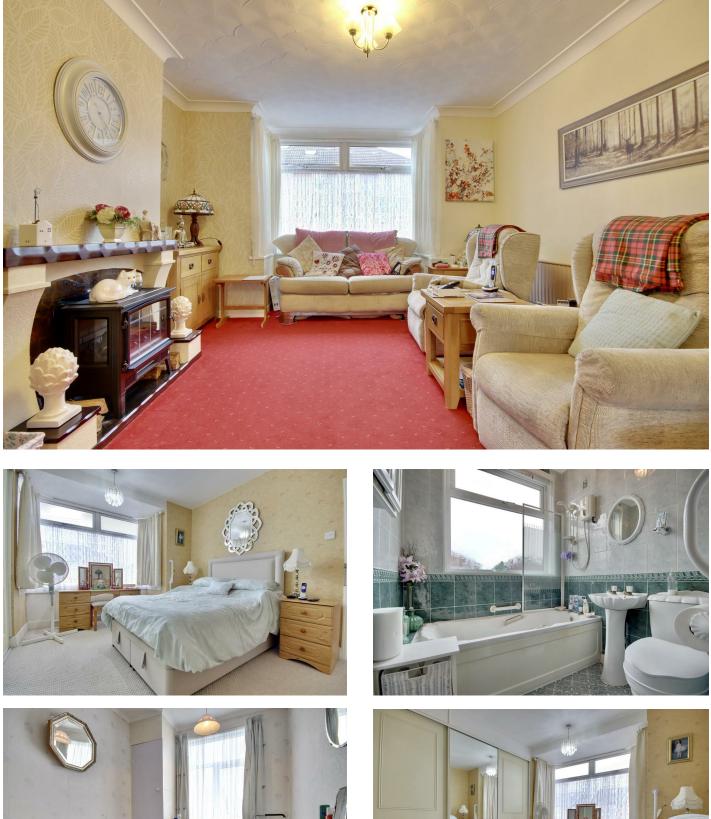

Entering the property, you are greeted by a welcoming entrance hallway, off which has access into the large open plan dining/family room. The ground floor of the property is a great entertaining space, being open plan. The lounge to the front floods the ground floor with natural light.

The rear garden is a great size and faces directly south, the garden has side access.

Moving up to the first floor we see three bedrooms and a three-piece family bathroom.

This property requires modernising throughout, this would make the perfect family home with the size it has on offer!

## LOUNGE

14'4" x 12'7" (4.38 x 3.84)

**DINING ROOM** 13'10" x 10'7" (4.23 x 3.23)

**KITCHEN** 10'5" x 8'0" (3.20 x 2.45)

**CONSERVATORY** 15'0" x 7'8" (4.58 x 2.36)

SHOWER ROOM 6'11" x 2'8" (2.13 x 0.82)

BEDROOM 14'4" x 12'7" (4.38 x 3.84)

**BEDROOM TWO** 13'10" x 10'7" (4.23 x 3.23)

**BEDROOM THREE** 3.19X2.45

BATHROOM

10'5" x 8'0" (3.19 x 2.45)