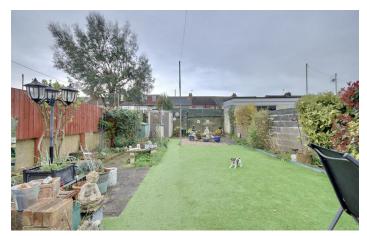

The rear garden is a great size and faces directly south, the garden has side access.

Moving up to the first floor we see three bedrooms and a three-piece family bathroom.

This property requires modernising throughout, this would make the perfect family home with the size it has on offer!