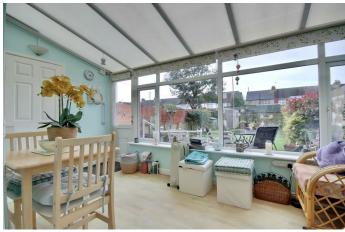

The kitchen to the rear see's plenty of wall/base conservatory.

Call today to arrange a viewing 02392 728090 www.bernardsestates.co.uk

units, completing the kitchen is the access into the

The conservatory benefits from a downstairs shower room.

## LOUNGE

14'4" x 12'7" (4.38 x 3.84)

**DINING ROOM** 13'10" x 10'7" (4.23 x 3.23)

**KITCHEN** 10'5" x 8'0" (3.20 x 2.45)

**CONSERVATORY** 15'0" x 7'8" (4.58 x 2.36)

SHOWER ROOM 6'11" x 2'8" (2.13 x 0.82)

BEDROOM 14'4" x 12'7" (4.38 x 3.84)