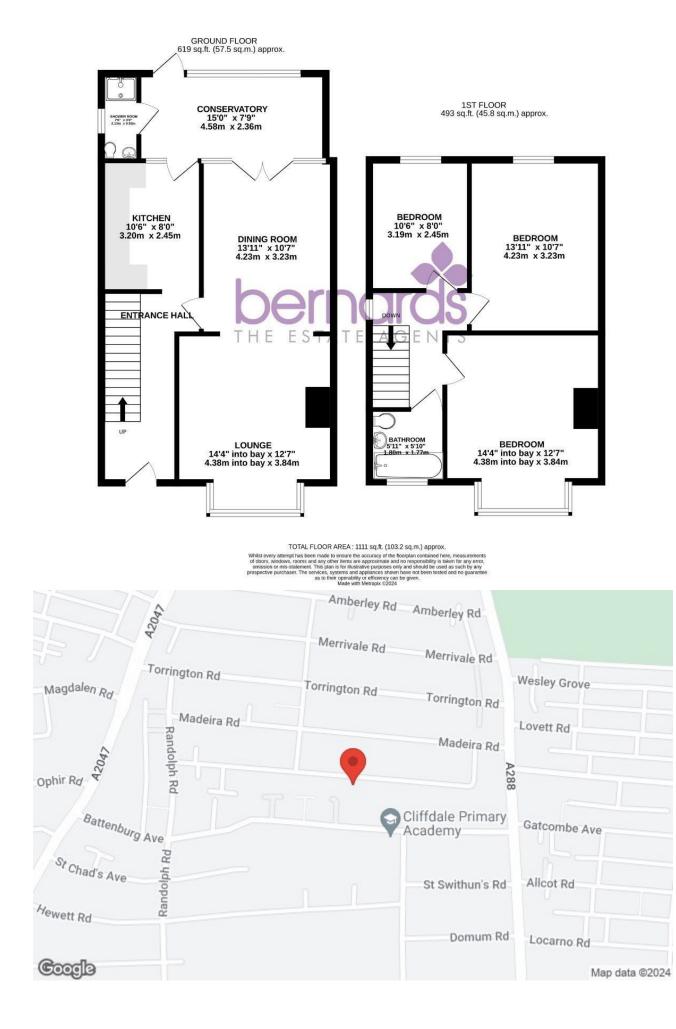

## LOUNGE

14'4" x 12'7" (4.38 x 3.84)

**DINING ROOM** 13'10" x 10'7" (4.23 x 3.23)

**KITCHEN** 10'5" x 8'0" (3.20 x 2.45)

**CONSERVATORY** 15'0" x 7'8" (4.58 x 2.36)

SHOWER ROOM 6'11" x 2'8" (2.13 x 0.82)

BEDROOM 14'4" x 12'7" (4.38 x 3.84)

**BEDROOM TWO** 13'10" x 10'7" (4.23 x 3.23)

**BEDROOM THREE** 3.19X2.45

BATHROOM

10'5" x 8'0" (3.19 x 2.45)