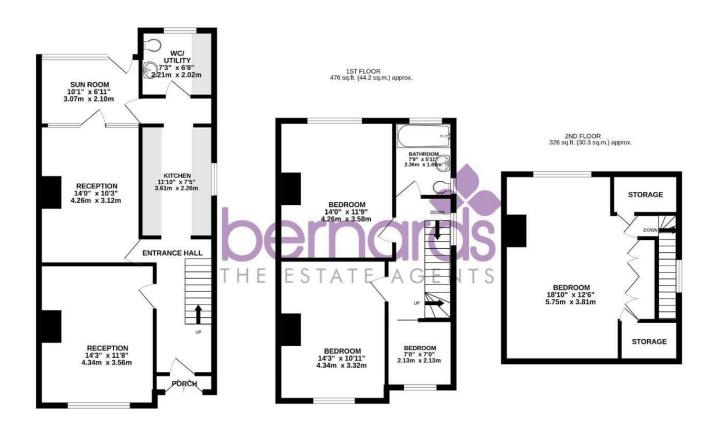

## PROPERTY INFORMATION

**ENTRANCE HALL** 

LOUNGE 14'2" x 11'8" (4.34 x 3.56)

**DINING ROOM** 13'11" x 10'2" (4.26 x 3.12)

KITCHEN 11'10" x 7'4" (3.61 x 2.26)

**UTILITY ROOM** 7'3" x 6'7" (2.21 x 2.02)

SUNROOM 10'0" x 6'10" (3.07 x 2.10)

**BEDROOM ONE (LOFT)** 18'10" x 12'5" (5.75 x 3.81)

**BEDROOM TWO** 14'2" x 10'10" (4.34 x 3.32)

**BEDROOM THREE** 13'11" x 11'8" (4.26 x 3.58)

BEDROOM FOUR 6'11" x 6'11" (2.13 x 2.13)

**BATHROOM** 7'8" x 5'11" (2.36 x 1.82)