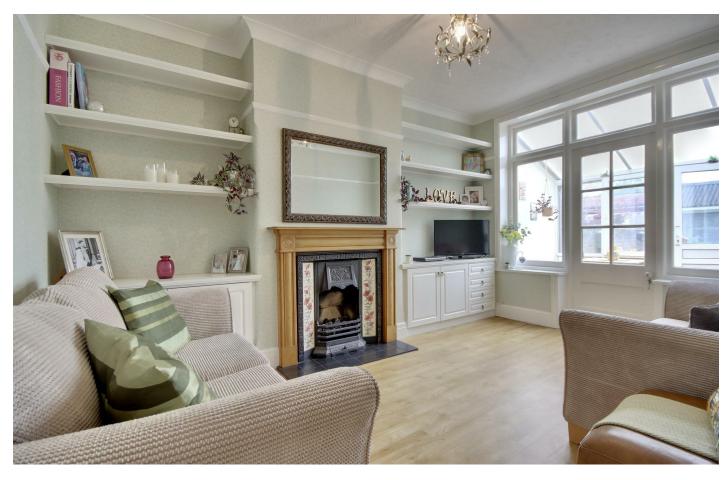

Internally, the property is comprised of a front aspect lounge which is flooded with natural light from the large bay window. Moving towards the rear, the property sees an additional reception room, which functions ideally as a dining room, with access into the sunroom. The kitchen has plenty of

## PROPERTY INFORMATION

**ENTRANCE HALL** 

LOUNGE 14'2" x 11'8" (4.34 x 3.56)

**DINING ROOM** 13'11" x 10'2" (4.26 x 3.12)

KITCHEN 11'10" x 7'4" (3.61 x 2.26)

**UTILITY ROOM** 7'3" x 6'7" (2.21 x 2.02)

SUNROOM 10'0" x 6'10" (3.07 x 2.10)