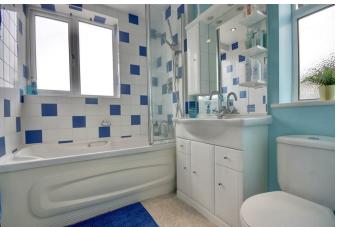

wall and base units, completing the ground floor is the utility/cloakroom.

The rear garden is low maintenance and has access through to the garage, side access.

Moving to the first floor, the property has three bedrooms two of which are doubles and a three-piece bathroom.

**BEDROOM ONE (LOFT)** 18'10" x 12'5" (5.75 x 3.81)

**BEDROOM TWO** 14'2" x 10'10" (4.34 x 3.32)

**BEDROOM THREE** 13'11" x 11'8" (4.26 x 3.58)

BEDROOM FOUR 6'11" x 6'11" (2.13 x 2.13)

**BATHROOM** 7'8" x 5'11" (2.36 x 1.82)