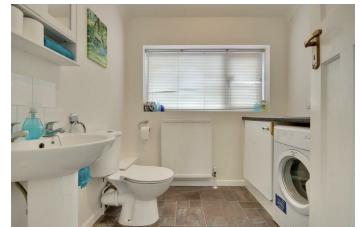

wall and base units, completing the ground floor is the utility/cloakroom.

The rear garden is low maintenance and has access through to the garage, side access.

Moving to the first floor, the property has three bedrooms two of which are doubles and a three-piece bathroom.

## PROPERTY INFORMATION

**ENTRANCE HALL** 

LOUNGE 14'2" x 11'8" (4.34 x 3.56)

**DINING ROOM** 13'11" x 10'2" (4.26 x 3.12)

KITCHEN 11'10" x 7'4" (3.61 x 2.26)

**UTILITY ROOM** 7'3" x 6'7" (2.21 x 2.02)

SUNROOM 10'0" x 6'10" (3.07 x 2.10)