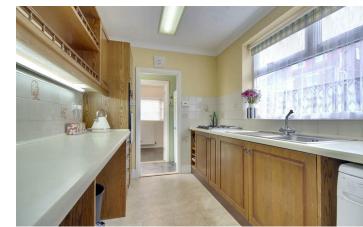

Internally, the property is comprised of a front aspect lounge which is flooded with natural light from the large bay window. Moving towards the rear, the property sees an additional reception room, which functions ideally as a dining room, with access into the sunroom. The kitchen has plenty of

wall and base units, completing the ground floor is the utility/cloakroom.

The rear garden is low maintenance and has access through to the garage, side access.

Moving to the first floor, the property has three bedrooms two of which are doubles and a three-piece bathroom.

## PROPERTY INFORMATION

**ENTRANCE HALL** 

LOUNGE 14'2" x 11'8" (4.34 x 3.56)

**DINING ROOM** 13'11" x 10'2" (4.26 x 3.12)

KITCHEN 11'10" x 7'4" (3.61 x 2.26)

**UTILITY ROOM** 7'3" x 6'7" (2.21 x 2.02)

SUNROOM 10'0" x 6'10" (3.07 x 2.10)