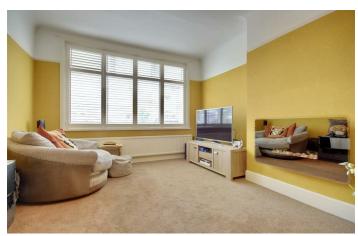

Internally, the property is comprised of a front aspect lounge which is flooded with natural light from the large bay window. Moving towards the rear, the property sees an additional reception room, which functions ideally as a dining room, with access into the sunroom. The kitchen has plenty of

## PROPERTY INFORMATION

**ENTRANCE HALL** 

LOUNGE 14'2" x 11'8" (4.34 x 3.56)

**DINING ROOM** 13'11" x 10'2" (4.26 x 3.12)

KITCHEN 11'10" x 7'4" (3.61 x 2.26)

**UTILITY ROOM** 7'3" x 6'7" (2.21 x 2.02)

SUNROOM 10'0" x 6'10" (3.07 x 2.10)