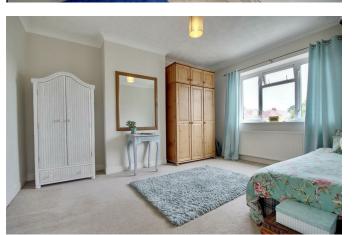

wall and base units, completing the ground floor is the utility/cloakroom.

The rear garden is low maintenance and has access through to the garage, side access.

Moving to the first floor, the property has three bedrooms two of which are doubles and a three-piece bathroom.

**BEDROOM ONE (LOFT)** 18'10" x 12'5" (5.75 x 3.81)

**BEDROOM TWO** 14'2" x 10'10" (4.34 x 3.32)

**BEDROOM THREE** 13'11" x 11'8" (4.26 x 3.58)

BEDROOM FOUR 6'11" x 6'11" (2.13 x 2.13)

**BATHROOM** 7'8" x 5'11" (2.36 x 1.82)