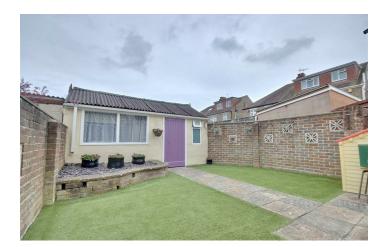

wall and base units, completing the ground floor is the utility/cloakroom.

The rear garden is low maintenance and has access through to the garage, side access.

Moving to the first floor, the property has three bedrooms two of which are doubles and a three-piece bathroom.