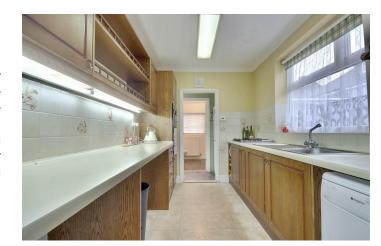

Internally, the property is comprised of a front aspect lounge which is flooded with natural light from the large bay window. Moving towards the rear, the property sees an additional reception room, which functions ideally as a dining room, with access into the sunroom. The kitchen has plenty of

# PROPERTY INFORMATION

**ENTRANCE HALL** 

LOUNGE 14'2" x 11'8" (4.34 x 3.56)

**DINING ROOM** 13'11" x 10'2" (4.26 x 3.12)

**KITCHEN** 11'10" x 7'4" (3.61 x 2.26)

**UTILITY ROOM** 7'3" x 6'7" (2.21 x 2.02)

SUNROOM 10'0" x 6'10" (3.07 x 2.10)