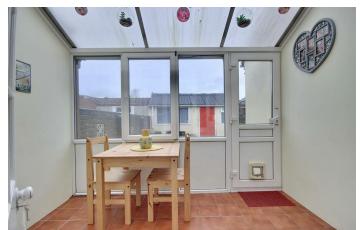

Internally, the property is comprised of a front aspect lounge which is flooded with natural light from the large bay window. Moving towards the rear, the property sees an additional reception room, which functions ideally as a dining room, with access into the sunroom. The kitchen has plenty of

# PROPERTY INFORMATION

**ENTRANCE HALL** 

LOUNGE 14'2" x 11'8" (4.34 x 3.56)

**DINING ROOM** 13'11" x 10'2" (4.26 x 3.12)

**KITCHEN** 11'10" x 7'4" (3.61 x 2.26)

**UTILITY ROOM** 7'3" x 6'7" (2.21 x 2.02)

SUNROOM 10'0" x 6'10" (3.07 x 2.10)