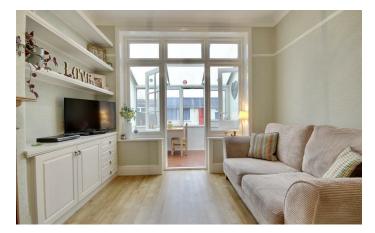

Internally, the property is comprised of a front aspect lounge which is flooded with natural light from the large bay window. Moving towards the rear, the property sees an additional reception room, which functions ideally as a dining room, with access into the sunroom. The kitchen has plenty of