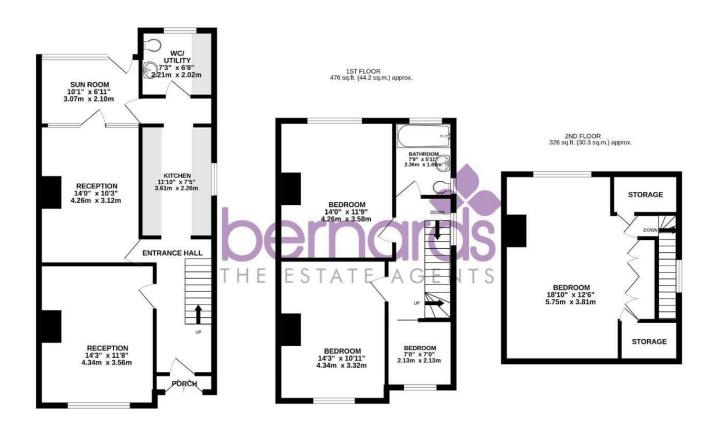

# PROPERTY INFORMATION

**ENTRANCE HALL** 

LOUNGE 14'2" x 11'8" (4.34 x 3.56)

**DINING ROOM** 13'11" x 10'2" (4.26 x 3.12)

**KITCHEN** 11'10" x 7'4" (3.61 x 2.26)

**UTILITY ROOM** 7'3" x 6'7" (2.21 x 2.02)

SUNROOM 10'0" x 6'10" (3.07 x 2.10)

**BEDROOM ONE (LOFT)** 18'10" x 12'5" (5.75 x 3.81)

**BEDROOM TWO** 14'2" x 10'10" (4.34 x 3.32)

BEDROOM THREE 13'11" x 11'8" (4.26 x 3.58)

BEDROOM FOUR 6'11" x 6'11" (2.13 x 2.13)

**BATHROOM** 7'8" x 5'11" (2.36 x 1.82)