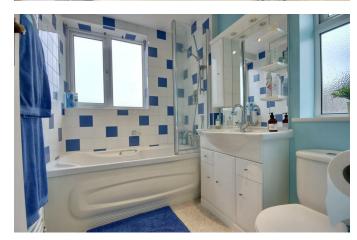

wall and base units, completing the ground floor is the utility/cloakroom.

The rear garden is low maintenance and has access through to the garage, side access.

Moving to the first floor, the property has three bedrooms two of which are doubles and a three-piece bathroom.

**BEDROOM ONE (LOFT)** 18'10" x 12'5" (5.75 x 3.81)

**BEDROOM TWO** 14'2" x 10'10" (4.34 x 3.32)

BEDROOM THREE 13'11" x 11'8" (4.26 x 3.58)

BEDROOM FOUR 6'11" x 6'11" (2.13 x 2.13)

**BATHROOM** 7'8" x 5'11" (2.36 x 1.82)