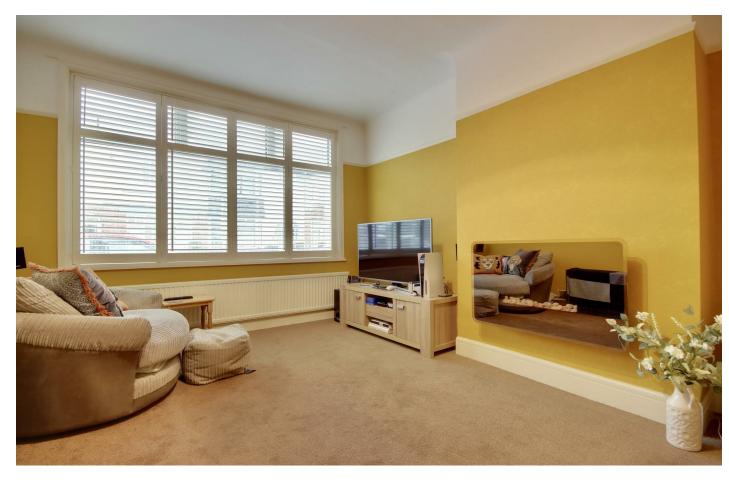

Internally, the property is comprised of a front aspect lounge which is flooded with natural light from the large bay window. Moving towards the rear, the property sees an additional reception room, which functions ideally as a dining room, with access into the sunroom. The kitchen has plenty of

# PROPERTY INFORMATION

**ENTRANCE HALL** 

LOUNGE 14'2" x 11'8" (4.34 x 3.56)

**DINING ROOM** 13'11" x 10'2" (4.26 x 3.12)

**KITCHEN** 11'10" x 7'4" (3.61 x 2.26)

**UTILITY ROOM** 7'3" x 6'7" (2.21 x 2.02)

SUNROOM 10'0" x 6'10" (3.07 x 2.10)