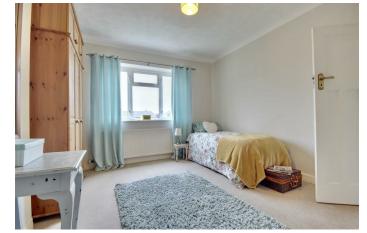

wall and base units, completing the ground floor is the utility/cloakroom.

The rear garden is low maintenance and has access through to the garage, side access.

Moving to the first floor, the property has three bedrooms two of which are doubles and a three-piece bathroom.

**BEDROOM ONE (LOFT)** 18'10" x 12'5" (5.75 x 3.81)

**BEDROOM TWO** 14'2" x 10'10" (4.34 x 3.32)

BEDROOM THREE 13'11" x 11'8" (4.26 x 3.58)

BEDROOM FOUR 6'11" x 6'11" (2.13 x 2.13)

**BATHROOM** 7'8" x 5'11" (2.36 x 1.82)