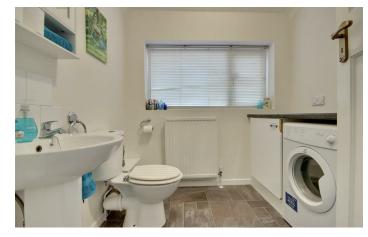

wall and base units, completing the ground floor is the utility/cloakroom.

The rear garden is low maintenance and has access through to the garage, side access.

Moving to the first floor, the property has three bedrooms two of which are doubles and a three-piece bathroom.

**BEDROOM ONE (LOFT)** 18'10" x 12'5" (5.75 x 3.81)

**BEDROOM TWO** 14'2" x 10'10" (4.34 x 3.32)

BEDROOM THREE 13'11" x 11'8" (4.26 x 3.58)

BEDROOM FOUR 6'11" x 6'11" (2.13 x 2.13)

**BATHROOM** 7'8" x 5'11" (2.36 x 1.82)