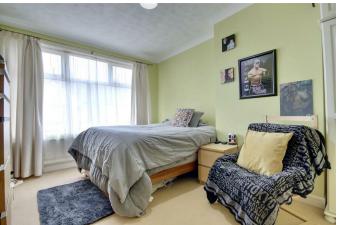

wall and base units, completing the ground floor is the utility/cloakroom.

The rear garden is low maintenance and has access through to the garage, side access.

Moving to the first floor, the property has three bedrooms two of which are doubles and a three-piece bathroom.

**BEDROOM ONE (LOFT)** 18'10" x 12'5" (5.75 x 3.81)

**BEDROOM TWO** 14'2" x 10'10" (4.34 x 3.32)

BEDROOM THREE 13'11" x 11'8" (4.26 x 3.58)

BEDROOM FOUR 6'11" x 6'11" (2.13 x 2.13)

**BATHROOM** 7'8" x 5'11" (2.36 x 1.82)