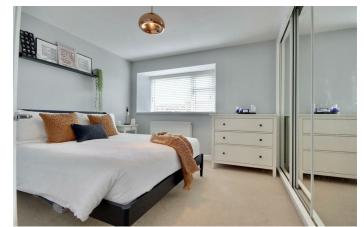

The ground floor comprises an integral garage with an electric roller door, the second bedroom which has access out into the low maintenance garden, and the downstairs shower room. Heading

up to the first floor, you will find the open plan living area completed by the modern fitted kitchen. On the second floor you have the master bedroom and third bedroom, finished with the four piece family bathroom.

## PROPERTY INFORMATION

29'3" x 13'5" (8.92 x 4.11)

**BEDROOM ONE** 10'11" x 10'5" (3.33 x 3.18)

**BEDROOM TWO** 13'5" x 10'4" (4.11 x 3.17)

**BEDROOM THREE** 13'5" x 7'6" (4.11 x 2.29)

BATHROOM 9'1" x 6'5" (2.79 x 1.96)