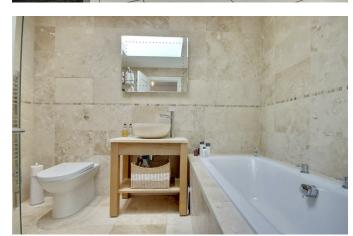

The ground floor comprises an integral garage with an electric roller door, the second bedroom which has access out into the low maintenance garden, and the downstairs shower room. Heading

up to the first floor, you will find the open plan living area completed by the modern fitted kitchen. On the second floor you have the master bedroom and third bedroom, finished with the four piece family bathroom.

## PROPERTY INFORMATION

29'3" x 13'5" (8.92 x 4.11)

**BEDROOM ONE** 10'11" x 10'5" (3.33 x 3.18)

**BEDROOM TWO** 13'5" x 10'4" (4.11 x 3.17)

**BEDROOM THREE** 13'5" x 7'6" (4.11 x 2.29)

BATHROOM 9'1" x 6'5" (2.79 x 1.96)