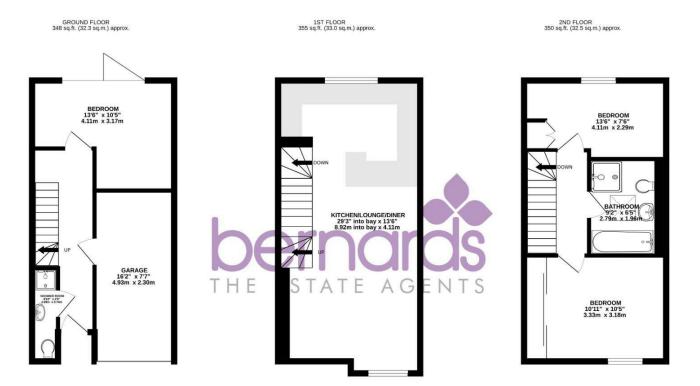

The ground floor comprises an integral garage with an electric roller door, the second bedroom which has access out into the low maintenance garden, and the downstairs shower room. Heading

up to the first floor, you will find the open plan living area completed by the modern fitted kitchen. On the second floor you have the master bedroom and third bedroom, finished with the four piece family bathroom.

## PROPERTY INFORMATION

29'3" x 13'5" (8.92 x 4.11)

**BEDROOM ONE** 10'11" x 10'5" (3.33 x 3.18)

**BEDROOM TWO** 13'5" x 10'4" (4.11 x 3.17)

**BEDROOM THREE** 13'5" x 7'6" (4.11 x 2.29)

BATHROOM 9'1" x 6'5" (2.79 x 1.96)

SHOWER ROOM 8'9" x 2'5" (2.69 x 0.74)

**GARAGE** 16'2" x 7'6" (4.93 x 2.30)

**COUNCIL TAX** The local authority is Portsmouth City Council.

BAND : C - £1,760.67