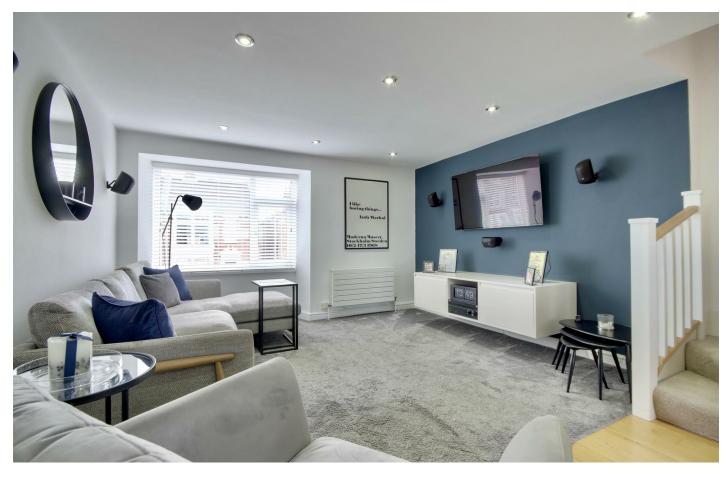

The ground floor comprises an integral garage with an electric roller door, the second bedroom which has access out into the low maintenance garden, and the downstairs shower room. Heading

up to the first floor, you will find the open plan living area completed by the modern fitted kitchen. On the second floor you have the master bedroom and third bedroom, finished with the four piece family bathroom.

KITCHEN/LOUNGE/DINER recommend several local firms of solicitors who have the necessary local knowledge and will provide a personable service. Please ask a member of our sales team for further