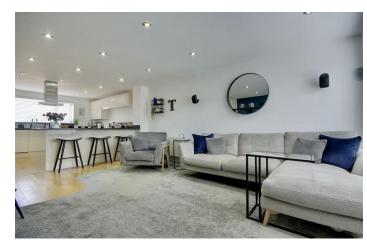

The ground floor comprises an integral garage with an electric roller door, the second bedroom which has access out into the low maintenance garden, and the downstairs shower room. Heading

up to the first floor, you will find the open plan living area completed by the modern fitted kitchen. On the second floor you have the master bedroom and third bedroom, finished with the four piece family bathroom.

KITCHEN/LOUNGE/DINER recommend several local firms of solicitors who have the necessary local knowledge and will provide a personable service. Please ask a member of our sales team for further