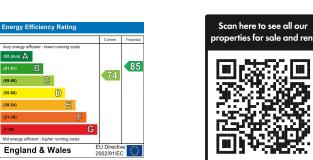

SHOWER ROOM 8'9" x 2'5" (2.69 x 0.74)

**GARAGE** 16'2" x 7'6" (4.93 x 2.30)

**COUNCIL TAX** The local authority is Portsmouth City Council.

BAND : C - £1,760.67