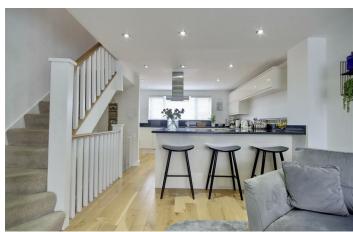

The ground floor comprises an integral garage with an electric roller door, the second bedroom which has access out into the low maintenance garden, and the downstairs shower room. Heading

up to the first floor, you will find the open plan living area completed by the modern fitted kitchen. On the second floor you have the master bedroom and third bedroom, finished with the four piece family bathroom.

KITCHEN/LOUNGE/DINER recommend several local firms of solicitors who have the necessary local knowledge and will provide a personable service. Please ask a member of our sales team for further