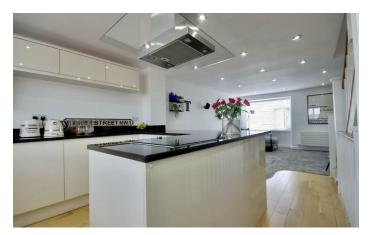

The ground floor comprises an integral garage with an electric roller door, the second bedroom which has access out into the low maintenance garden, and the downstairs shower room. Heading

up to the first floor, you will find the open plan living area completed by the modern fitted kitchen. On the second floor you have the master bedroom and third bedroom, finished with the four piece family bathroom.

KITCHEN/LOUNGE/DINER recommend several local firms of solicitors who have the necessary local knowledge and will provide a personable service. Please ask a member of our sales team for further