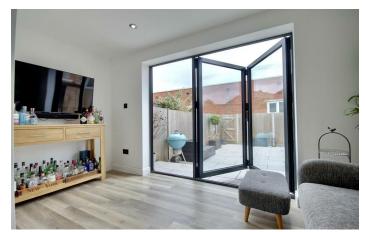

The ground floor comprises an integral garage with an electric roller door, the second bedroom which has access out into the low maintenance garden, and the downstairs shower room. Heading

up to the first floor, you will find the open plan living area completed by the modern fitted kitchen. On the second floor you have the master bedroom and third bedroom, finished with the four piece family bathroom.

KITCHEN/LOUNGE/DINER recommend several local firms of solicitors who have the necessary local knowledge and will provide a personable service. Please ask a member of our sales team for further