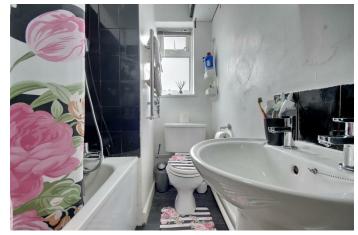

## PROPERTY INFORMATION

**HALLWAY** 

**KITCHEN** 8'7" x 8'0" (2.64 x 2.46)

**BATHROOM**  $8'0" \times 4'7" (2.44 \times 1.42)$ 

LOUNGE 13'5" x 10'3" (4.09 x 3.14)

BEDROOM ONE 11'3" x 9'6" (3.43 x 2.90)

**BEDROOM TWO** 10'1" x 8'11" (3.08 x 2.72)