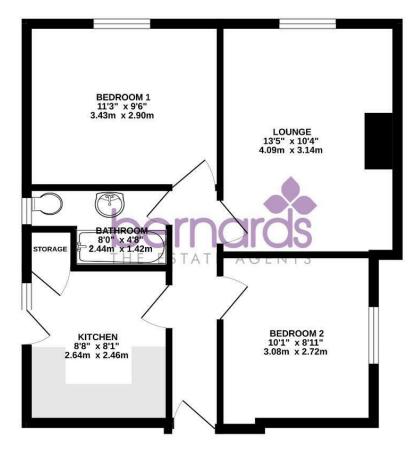

#### TOP FLOOR 483 sq.ft. (44.8 sq.m.) approx.

## PROPERTY INFORMATION

**HALLWAY** 

**KITCHEN** 8'7" x 8'0" (2.64 x 2.46)

**BATHROOM**  $8'0" \times 4'7" (2.44 \times 1.42)$ 

LOUNGE 13'5" x 10'3" (4.09 x 3.14)

BEDROOM ONE 11'3" x 9'6" (3.43 x 2.90)

**BEDROOM TWO** 10'1" x 8'11" (3.08 x 2.72)