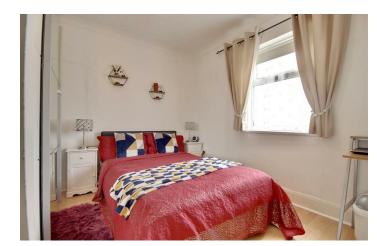

## PROPERTY INFORMATION

**HALLWAY** 

**KITCHEN** 8'7" x 8'0" (2.64 x 2.46)

**BATHROOM**  $8'0" \times 4'7" (2.44 \times 1.42)$ 

LOUNGE 13'5" x 10'3" (4.09 x 3.14)

BEDROOM ONE 11'3" x 9'6" (3.43 x 2.90)

**BEDROOM TWO** 10'1" x 8'11" (3.08 x 2.72)