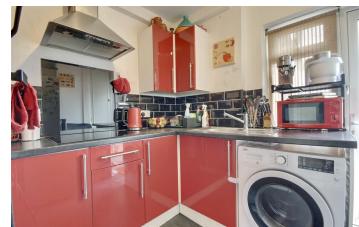

## PROPERTY INFORMATION

**HALLWAY** 

**KITCHEN** 8'7" x 8'0" (2.64 x 2.46)

**BATHROOM**  $8'0" \times 4'7" (2.44 \times 1.42)$ 

LOUNGE 13'5" x 10'3" (4.09 x 3.14)

BEDROOM ONE 11'3" x 9'6" (3.43 x 2.90)

**BEDROOM TWO** 10'1" x 8'11" (3.08 x 2.72)