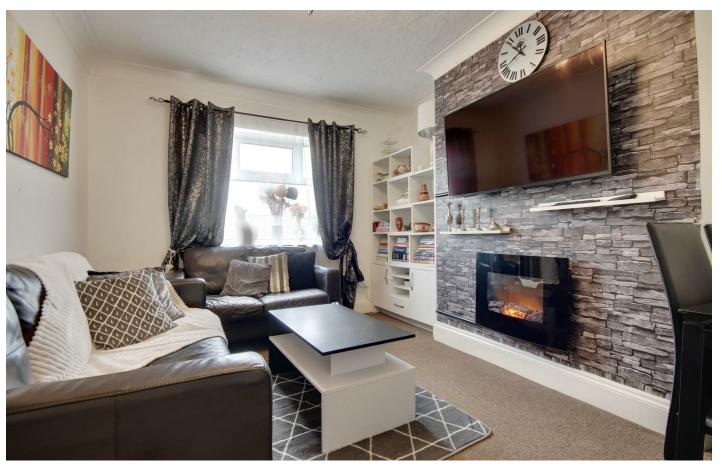

### \*\*\*TWO BEDROOMS\*\*\*GREAT FOR The communal garden has a **INVESTMENT\*\*\***

Shadwell Court, this top floor apartment benefits from a spacious lounge with views looking across Portsmouth.

The property has a separate Kitchen, Two double bedrooms and a three piece family bathroom.

## PROPERTY INFORMATION

**HALLWAY** 

**KITCHEN** 8'7" x 8'0" (2.64 x 2.46)

**BATHROOM**  $8'0" \times 4'7" (2.44 \times 1.42)$ 

LOUNGE 13'5" x 10'3" (4.09 x 3.14)

BEDROOM ONE 11'3" x 9'6" (3.43 x 2.90)

**BEDROOM TWO** 10'1" x 8'11" (3.08 x 2.72)