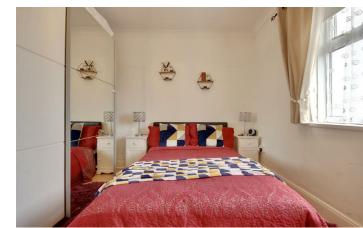

## PROPERTY INFORMATION

**HALLWAY** 

**KITCHEN** 8'7" x 8'0" (2.64 x 2.46)

**BATHROOM**  $8'0" \times 4'7" (2.44 \times 1.42)$ 

LOUNGE 13'5" x 10'3" (4.09 x 3.14)

BEDROOM ONE 11'3" x 9'6" (3.43 x 2.90)

**BEDROOM TWO** 10'1" x 8'11" (3.08 x 2.72)