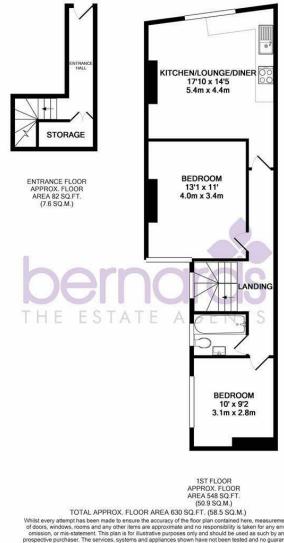

# PROPERTY INFORMATION

COMMUNAL ENTRANCE

**ENTRANCE HALL** 

KITCHEN/LOUNGE/DINER 17'8" x 14'5" (5.40 x 4.40)

**BEDROOM ONE** 13'1" x 11'1" (4.00 x 3.40)

**BEDROOM TWO** 10'2" x 9'2" (3.10 x 2.80)

**BATHROOM** 