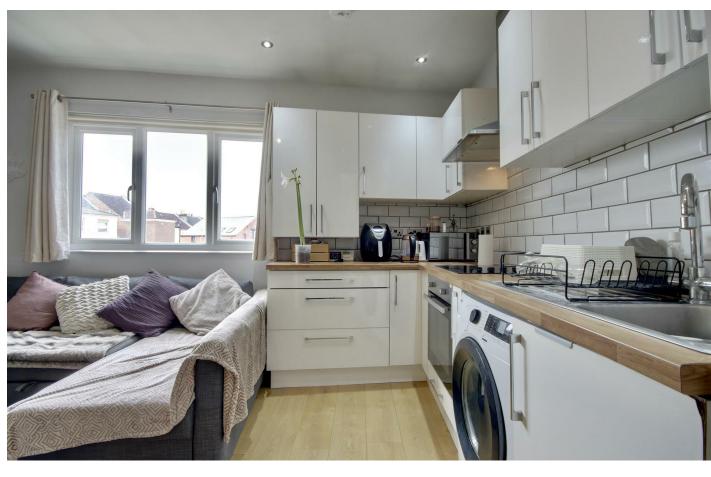

This property is being offered with no onward chain and would be , perfect for those looking to buy their first home, down size or

looking for a solid buy to let investment. Internally, this apartment is modern throughout and has open planned kitchen/living room, two double bedrooms and modern bathroom.

# PROPERTY INFORMATION

COMMUNAL ENTRANCE

**ENTRANCE HALL** 

KITCHEN/LOUNGE/DINER 17'8" x 14'5" (5.40 x 4.40)

**BEDROOM ONE** 13'1" x 11'1" (4.00 x 3.40)

**BEDROOM TWO** 10'2" x 9'2" (3.10 x 2.80)

**BATHROOM** 