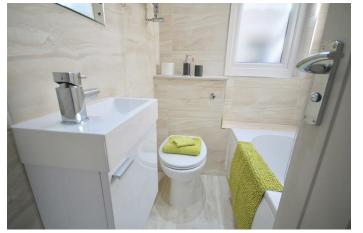

# PROPERTY INFORMATION

COMMUNAL ENTRANCE

**ENTRANCE HALL** 

KITCHEN/LOUNGE/DINER 17'8" x 14'5" (5.40 x 4.40)

**BEDROOM ONE** 13'1" x 11'1" (4.00 x 3.40)

**BEDROOM TWO** 10'2" x 9'2" (3.10 x 2.80)

**BATHROOM** 