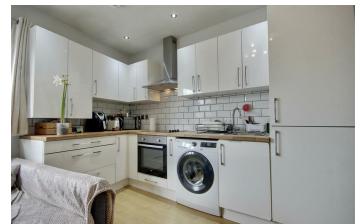

This property is being offered with no onward chain and would be , perfect for those looking to buy their first home, down size or

looking for a solid buy to let investment. Internally, this apartment is modern throughout and has open planned kitchen/living room, two double bedrooms and modern bathroom.

# PROPERTY INFORMATION

COMMUNAL ENTRANCE

**ENTRANCE HALL** 

KITCHEN/LOUNGE/DINER 17'8" x 14'5" (5.40 x 4.40)

**BEDROOM ONE** 13'1" x 11'1" (4.00 x 3.40)

**BEDROOM TWO** 10'2" x 9'2" (3.10 x 2.80)

**BATHROOM** 