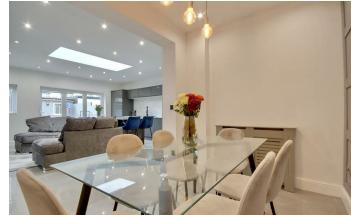

## \*\* BEAUTIFULLY EXTENDED \*\* SOUTH

location of Winton Road, Copnor. This property is perfect for those looking to

modern fitted open plan kitchen/diner which has an extra seating area making it the perfect space for entertaining! With the south facing garden and bi-folding doors the property is flooded with natural light! The garden also benefits from an outbuilding to the rear. Upstairs, the space continues with three bedrooms and the modern three piece bathroom!

#### **DOWNSTAIRS SHOWER** ROOM

**DINING ROOM** 10'9" x 7'1" (3.30 x 2.18)