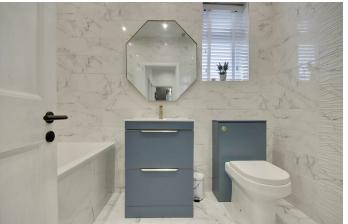

#### GARDEN

**OUTBUILDING** 20'10" x 7'8" (6.36 x 2.34)

**BEDROOM ONE** 13'1" x 11'11" (4.01 x 3.65)

**BEDROOM TWO** 12'0" x 11'11" (3.66 x 3.65)

**BEDROOM THREE** 7'4" x 6'0" (2.26 x 1.85)

**UPSTAIRS BATHROOM** 8'4" x 5'9" (2.56 x 1.77)