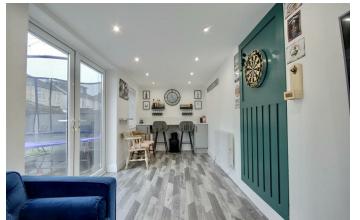

## \*\* BEAUTIFULLY EXTENDED \*\* SOUTH

location of Winton Road, Copnor. This property is perfect for those looking to

modern fitted open plan kitchen/diner which has an extra seating area making it the perfect space for entertaining! With the south facing garden and bi-folding doors the property is flooded with natural light! The garden also benefits from an outbuilding to the rear. Upstairs, the space continues with three bedrooms and the modern three piece bathroom!

#### **KITCHEN/FAMILY ROOM** 17'2" x 16'10" (5.25 x 5.14)