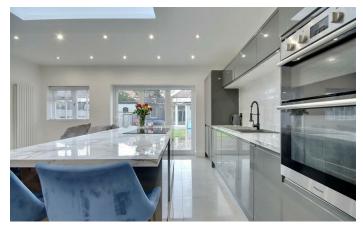

## \*\* BEAUTIFULLY EXTENDED \*\* SOUTH

location of Winton Road, Copnor. This property is perfect for those looking to

modern fitted open plan kitchen/diner which has an extra seating area making it the perfect space for entertaining! With the south facing garden and bi-folding doors the property is flooded with natural light! The garden also benefits from an outbuilding to the rear. Upstairs, the space continues with three bedrooms and the modern three piece bathroom!

#### **KITCHEN/FAMILY ROOM** 17'2" x 16'10" (5.25 x 5.14)