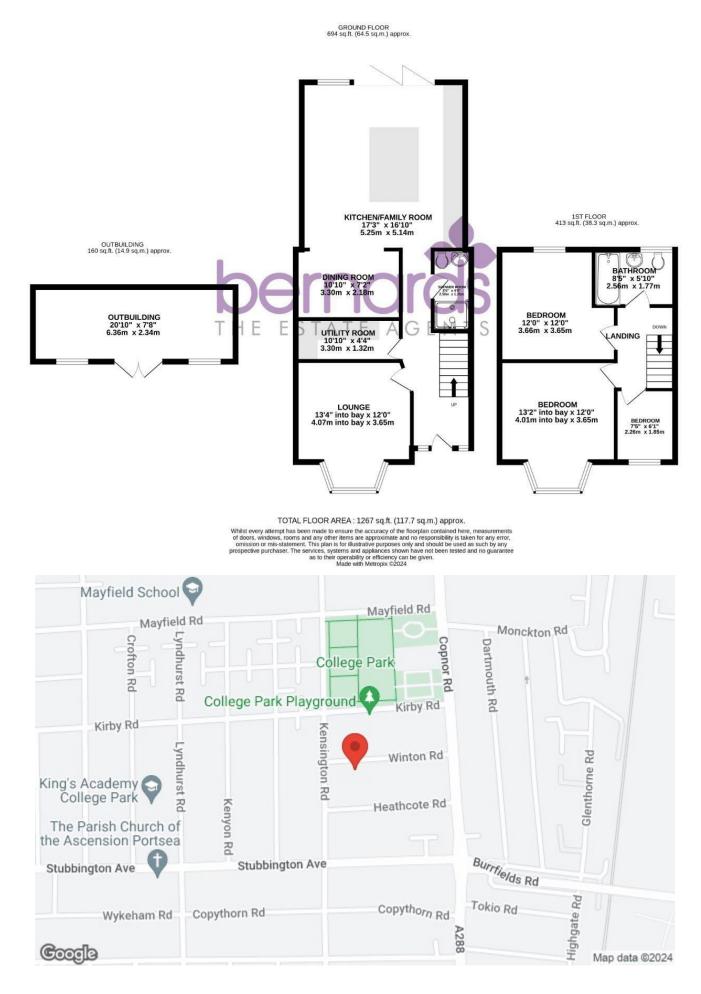

### LOUNGE

13'4" x 11'11" (4.07 x 3.65)

#### UTILITY ROOM 10'9" x 4'3" (3.30 x 1.32)

#### **DOWNSTAIRS SHOWER** ROOM

**DINING ROOM** 10'9" x 7'1" (3.30 x 2.18)

#### **KITCHEN/FAMILY ROOM** 17'2" x 16'10" (5.25 x 5.14)

#### GARDEN

**OUTBUILDING** 20'10" x 7'8" (6.36 x 2.34)

**BEDROOM ONE** 13'1" x 11'11" (4.01 x 3.65)

**BEDROOM TWO** 12'0" x 11'11" (3.66 x 3.65)

**BEDROOM THREE** 7'4" x 6'0" (2.26 x 1.85)

**UPSTAIRS BATHROOM** 8'4" x 5'9" (2.56 x 1.77)