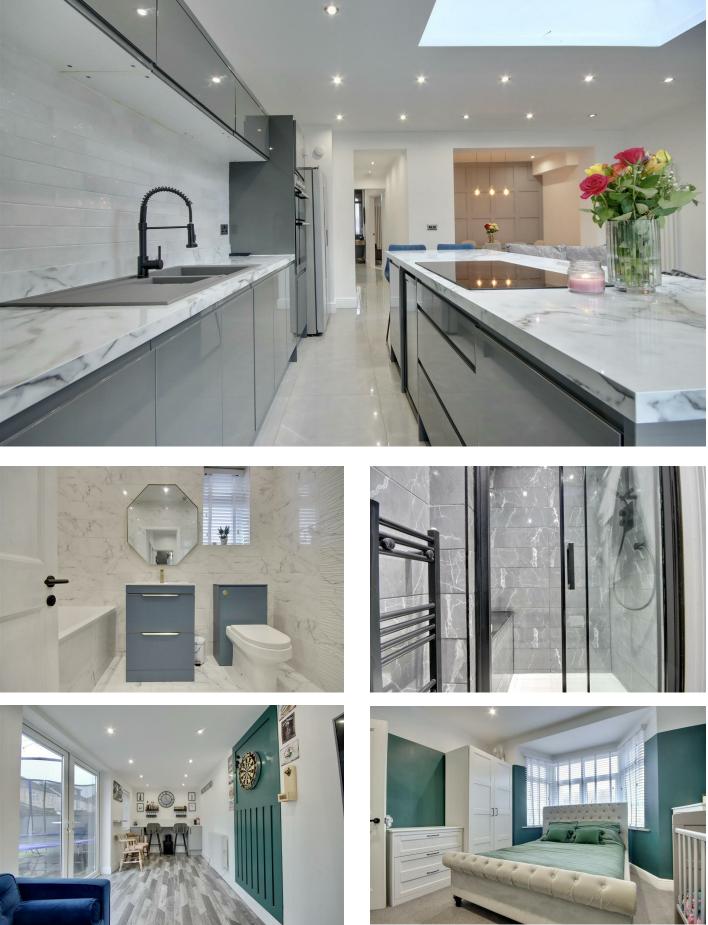

#### **KITCHEN/FAMILY ROOM** 17'2" x 16'10" (5.25 x 5.14)

#### GARDEN

**OUTBUILDING** 20'10" x 7'8" (6.36 x 2.34)

**BEDROOM ONE** 13'1" x 11'11" (4.01 x 3.65)

**BEDROOM TWO** 12'0" x 11'11" (3.66 x 3.65)

**BEDROOM THREE** 7'4" x 6'0" (2.26 x 1.85)

**UPSTAIRS BATHROOM** 8'4" x 5'9" (2.56 x 1.77)

#### PORTSMOUTH COUNCIL TAX

The local authority is LAUNDERING Portsmouth City Council.

BAND : C – £1,760.67