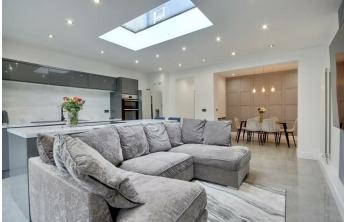

## \*\* BEAUTIFULLY EXTENDED \*\* SOUTH

location of Winton Road, Copnor. This property is perfect for those looking to

modern fitted open plan kitchen/diner which has an extra seating area making it the perfect space for entertaining! With the south facing garden and bi-folding doors the property is flooded with natural light! The garden also benefits from an outbuilding to the rear. Upstairs, the space continues with three bedrooms and the modern three piece bathroom!

#### **KITCHEN/FAMILY ROOM** 17'2" x 16'10" (5.25 x 5.14)