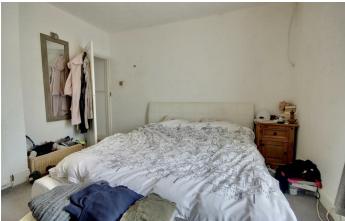

Upstairs you will find three bedrooms all of which are flooded with natural light from the double glazed windows and an upstairs W/C.

The spacious rear garden benefits from laid lawn.

#### LOUNGE

14'6" x 13'6" (4.44 x 4.12)

**DINING ROOM** 11'8" x 10'7" (3.58 x 3.25)

**KITCHEN** 14'4" x 12'9" (4.39 x 3.91)

BATHROOM 8'5" x 7'10" (2.59 x 2.39)

**BEDROOM ONE** 13'5" x 11'10" (4.09 x 3.63)

**BEDROOM TWO** 3.61X3.23