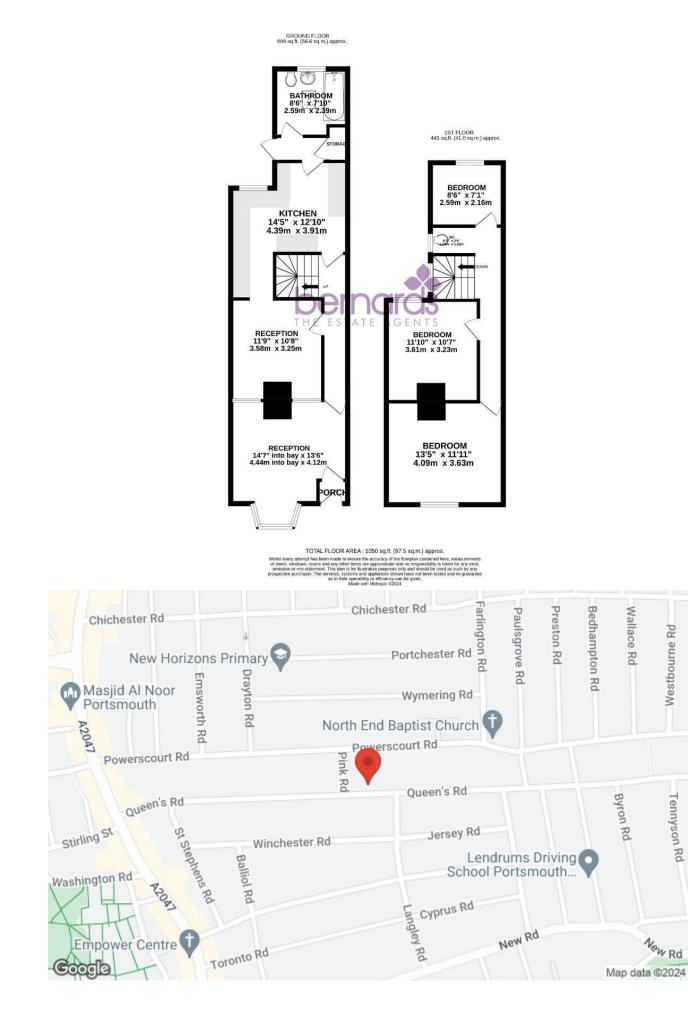

# **PROPERTY INFORMATION**

#### LOUNGE

14'6" x 13'6" (4.44 x 4.12)

**DINING ROOM** 11'8" x 10'7" (3.58 x 3.25)

**KITCHEN** 14'4" x 12'9" (4.39 x 3.91)

BATHROOM 8'5" x 7'10" (2.59 x 2.39)

**BEDROOM ONE** 13'5" x 11'10" (4.09 x 3.63)

**BEDROOM TWO** 3.61X3.23

W/C 5'0" x 3'4" (1.53 x 1.02)

#### **BEDROOM THREE** 8'5" x 7'1" (2.59 x 2.16)