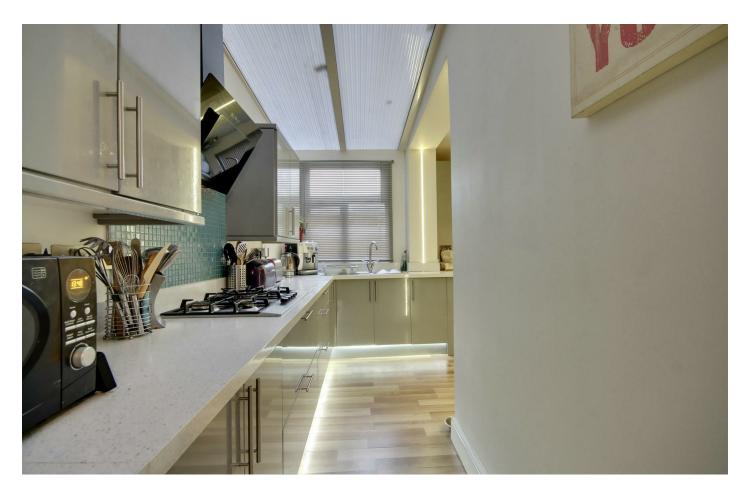

his property would make the perfect purchase for first time buyers, families and investors alike needing no work!

reception rooms that lead through to the kitchen.

The property boasts two very spacious The whole house is neutrally decorated and would make a perfect purchase for first time buyers and investors alike, so we strongly The modern fitted kitchen is finished to recommend booking an early viewing to avoid disappointment

Call today to arrange a viewing 02392 728090 www.bernardsestates.co.uk

a very good standard and has space and plumbing for appliances. It is through the kitchen, you have access to the modern bathroom suite.

#### LOUNGE

14'6" x 13'6" (4.44 x 4.12)

**DINING ROOM** 11'8" x 10'7" (3.58 x 3.25)

**KITCHEN** 14'4" x 12'9" (4.39 x 3.91)

BATHROOM 8'5" x 7'10" (2.59 x 2.39)

**BEDROOM ONE** 13'5" x 11'10" (4.09 x 3.63)

**BEDROOM TWO** 3.61X3.23