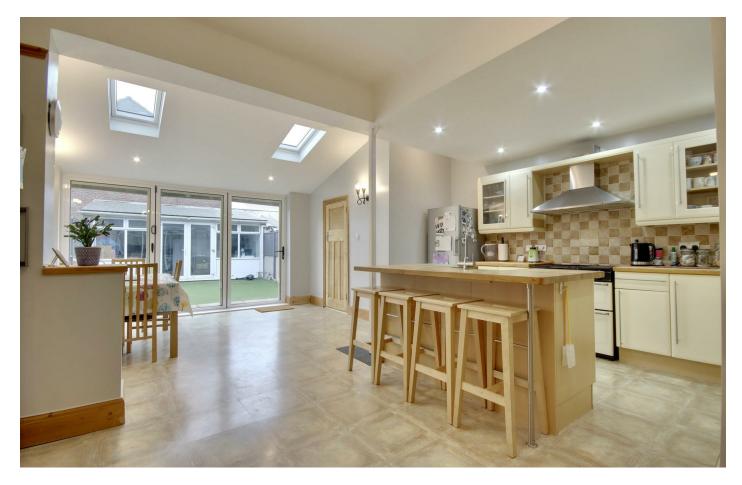

This home offers spacious rooms throughout with downstairs comprising of front aspect lounge with a bay window and original fireplace, modern fitted kitchen/diner which flows through to the large extension making it fantastic for entertaining! To the rear of the house you also have the modern shower room. With