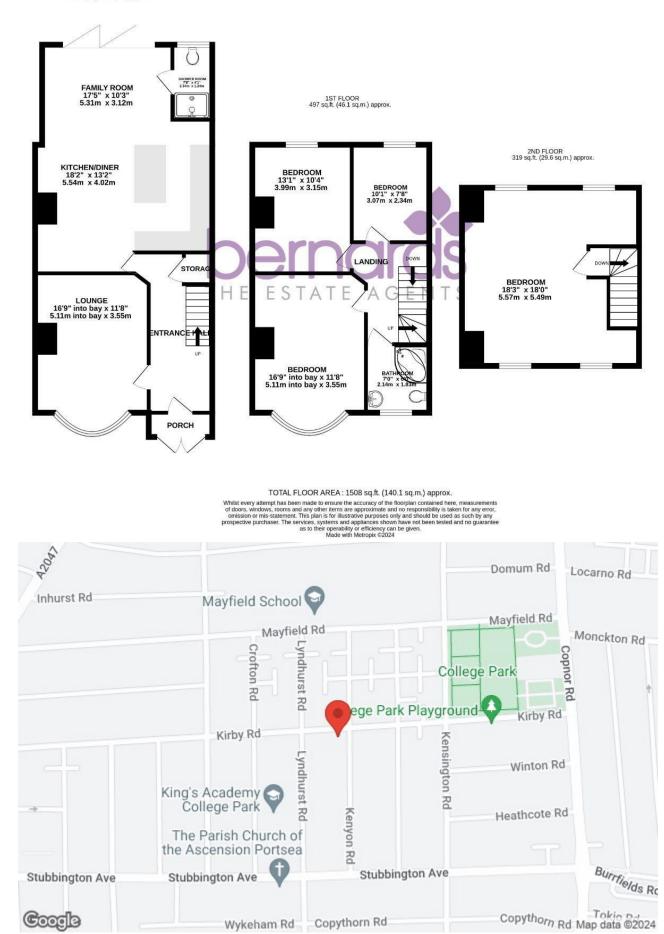

## **PROPERTY INFORMATION**

LOUNGE 16'9" x 11'7" (5.11 x 3.55)

**KITCHEN/DINER** 18'2" x 13'2" (5.54 x 4.02)

FAMILY ROOM 17'5" x 10'2" (5.31 x 3.12)

SHOWER ROOM 7'8" x 4'0" (2.34 x 1.24)

**BEDROOM ONE** 18'3" x 18'0" (5.57 x 5.49)

**BEDROOM TWO** 16'9" x 11'7" (5.11 x 3.55)

**BEDROOM THREE** 13'1" x 10'4" (3.99 x 3.15)

**BEDROOM FOUR** 10'0" x 7'8" (3.07 x 2.34)

BATHROOM 7'0" x 6'0" (2.14 x 1.83)

**COUNCIL TAX** 

The local authority is Portsmouth City Council.

BAND: D – £1,980.76