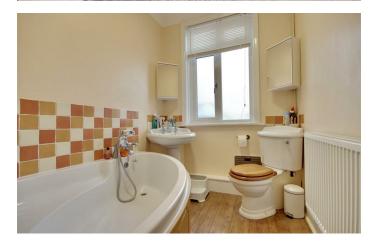

This home offers spacious rooms throughout with downstairs comprising of front aspect lounge with a bay window and original fireplace, modern fitted kitchen/diner which flows through to the large extension making it fantastic for entertaining! To the rear of the house you also have the modern shower room. With

**BEDROOM TWO** 16'9" x 11'7" (5.11 x 3.55)

**BEDROOM THREE** 13'1" x 10'4" (3.99 x 3.15)

**BEDROOM FOUR** 10'0" x 7'8" (3.07 x 2.34)

BATHROOM 7'0" x 6'0" (2.14 x 1.83)

**COUNCIL TAX** 

The local authority is Portsmouth City Council.