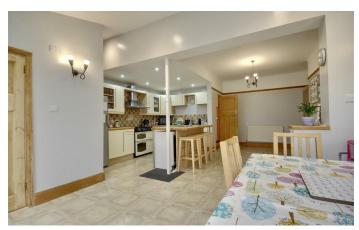

This home offers spacious rooms throughout with downstairs comprising of front aspect lounge with a bay window and original fireplace, modern fitted kitchen/diner which flows through to the large extension making it fantastic for entertaining! To the rear of the house you also have the modern shower room. With