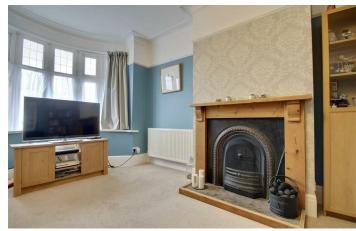

This home offers spacious rooms throughout with downstairs comprising of front aspect lounge with a bay window and original fireplace, modern fitted kitchen/diner which flows through to the large extension making it fantastic for entertaining! To the rear of the house you also have the modern shower room. With