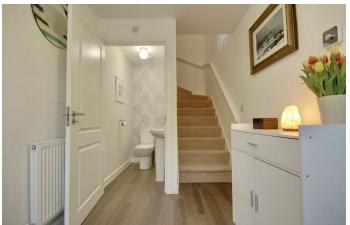

The ground floor comprises of a modern fitted kitchen/diner and a spacious lounge which has patio doors overlooking the garden. The ground floor is completed by the WC which is situated underneath the staircase. The east facing garden has been laid to paving slab, meaning it is extremely low maintenance and you

129 London Road, Portsmouth, Hampshire, PO2 9AA t: 02392 728090

also have rear access leading to the off road parking.

The first floor boasts three double bedrooms with the master benefiting from a modern en-suite and a fitted wardrobe. Completing the first floor is the modern three piece bathroom, which is finished to a very good standard.

#### **KITCHEN/DINER**

17'7" x 10'7" (5.38 x 3.25)

WC 5'2" x 3'2" (1.58 x 0.97)

**BEDROOM ONE** 11'10" x 10'11" (3.61 x 3.33)

**ENSUITE** 8'0" x 5'6" (2.44 x 1.70)

**BEDROOM TWO** 10'11" x 8'7" (3.33 x 2.62)