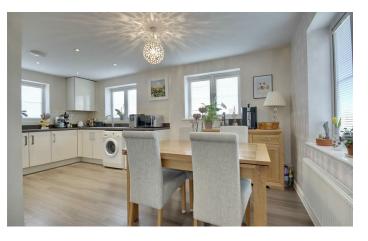

The ground floor comprises of a modern fitted kitchen/diner and a spacious lounge which has patio doors overlooking the garden. The ground floor is completed by the WC which is situated underneath the staircase. The east facing garden has been laid to paving slab, meaning it is extremely low maintenance and you

#### **KITCHEN/DINER**

17'7" x 10'7" (5.38 x 3.25)

WC 5'2" x 3'2" (1.58 x 0.97)

**BEDROOM ONE** 11'10" x 10'11" (3.61 x 3.33)

**ENSUITE** 8'0" x 5'6" (2.44 x 1.70)

**BEDROOM TWO** 10'11" x 8'7" (3.33 x 2.62)