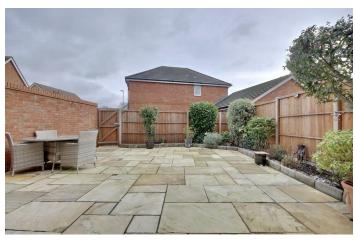

The ground floor comprises of a modern fitted kitchen/diner and a spacious lounge which has patio doors overlooking the garden. The ground floor is completed by the WC which is situated underneath the staircase. The east facing garden has been laid to paving slab, meaning it is extremely low maintenance and you

129 London Road, Portsmouth, Hampshire, PO2 9AA t: 02392 728090

also have rear access leading to the off road parking.

The first floor boasts three double bedrooms with the master benefiting from a modern en-suite and a fitted wardrobe. Completing the first floor is the modern three piece bathroom, which is finished to a very good standard.