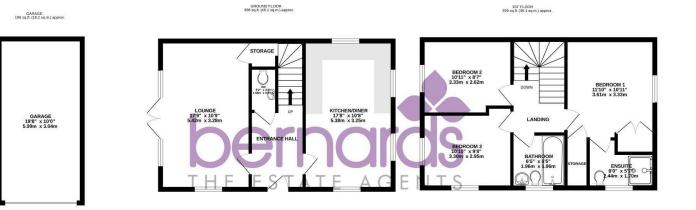

Call today to arrange a viewing 02392 728090 www.bernardsestates.co.uk

TOTAL FLOOR AREA : 1188 sq.ft. (110.3 sq.m.) approx. been made to ensure the accuracy of the floorplan of and any other items are approximate and no response. ses only and sl

### LOUNGE

17'9" x 10'9" (5.42 x 3.28)

#### **KITCHEN/DINER**

17'7" x 10'7" (5.38 x 3.25)

WC 5'2" x 3'2" (1.58 x 0.97)

**BEDROOM ONE** 11'10" x 10'11" (3.61 x 3.33)

**ENSUITE** 8'0" x 5'6" (2.44 x 1.70)

**BEDROOM TWO** 10'11" x 8'7" (3.33 x 2.62)

**BEDROOM THREE** 10'9" x 9'8" (3.30 x 2.95)

#### BATHROOM

6'5" x 6'5" (1.96 x 1.96)

GARAGE 19'7" x 9'11" (5.99 x 3.04)