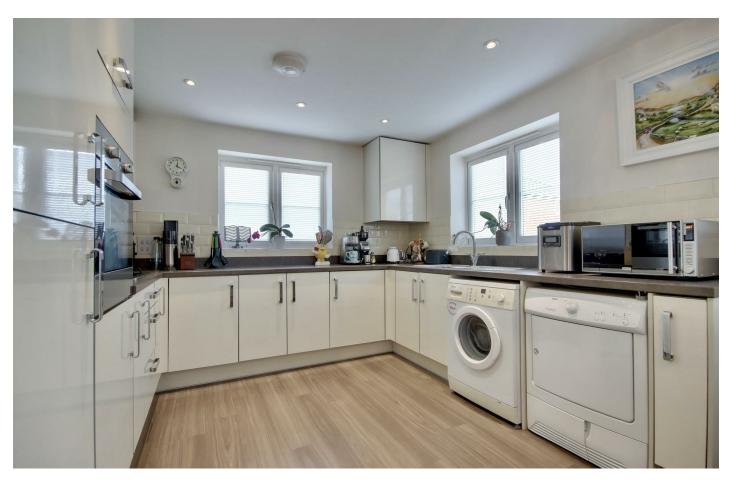

The ground floor comprises of a modern fitted kitchen/diner and a spacious lounge which has patio doors overlooking the garden. The ground floor is completed by the WC which is situated underneath the staircase. The east facing garden has been laid to paving slab, meaning it is extremely low maintenance and you

#### **KITCHEN/DINER**

17'7" x 10'7" (5.38 x 3.25)

WC 5'2" x 3'2" (1.58 x 0.97)

**BEDROOM ONE** 11'10" x 10'11" (3.61 x 3.33)

**ENSUITE** 8'0" x 5'6" (2.44 x 1.70)

**BEDROOM TWO** 10'11" x 8'7" (3.33 x 2.62)