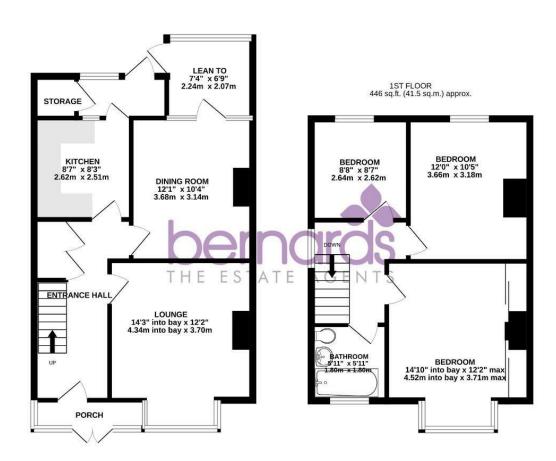

## PROPERTY INFORMATION

**PORCH** 

**ENTRANCE HALL** 

LOUNGE  $14'2" \times 12'1" (4.34 \times 3.70)$ 

KITCHEN 8'7" x 8'2" (2.62 x 2.51)

**DINING ROOM** 12'0" x 10'3" (3.68 x 3.14)

7'4" x 6'9" (2.24 x 2.07)

**GARDEN** 

FIRST FLOOR LANDING

**BEDROOM ONE** 14'9" x 12'2" (4.52 x 3.71)

**BEDROOM TWO** 12'0" x 10'5" (3.66 x 3.18)

**BEDROOM THREE** 8'7" x 8'7" (2.64 x 2.62)

**BATHROOM** 5'10" x 5'10" (1.80 x 1.80)