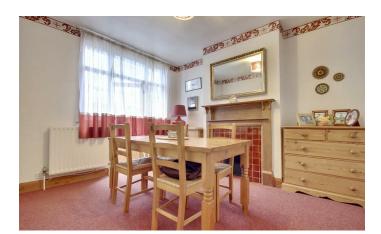

Entering the property, you are greeted by a welcoming entrance hallway, off which you have access to the bright and airy lounge which is flooded with light from the bay window.

Moving through you have a further large reception room which functions ideally as a dining room. The kitchen is fully fitted and includes ample work surfaces space along with access to the garden. Moving back into the property and up to the first floor, you have three bedrooms and a three-piece family bathroom.