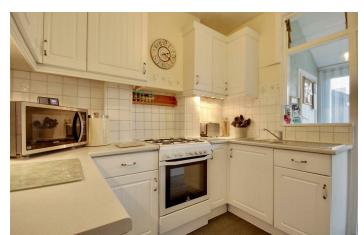

Entering the property, you are greeted by a welcoming entrance hallway, off which you have access to the bright and airy lounge which is flooded with light from the bay window.

Moving through you have a further large reception room which functions ideally as a dining room. The kitchen is fully fitted and includes ample work surfaces space along with access to the garden. Moving back into the property and up to the first floor, you have three bedrooms and a three-piece family bathroom.

## PROPERTY INFORMATION

**PORCH** 

**ENTRANCE HALL** 

LOUNGE  $14'2" \times 12'1" (4.34 \times 3.70)$ 

KITCHEN 8'7" x 8'2" (2.62 x 2.51)

**DINING ROOM** 12'0" x 10'3" (3.68 x 3.14)

7'4" x 6'9" (2.24 x 2.07)