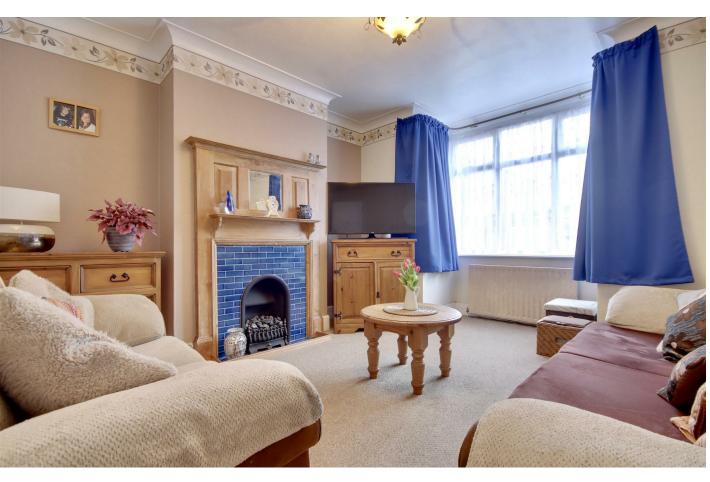

Entering the property, you are greeted by a welcoming entrance hallway, off which you have access to the bright and airy lounge which is flooded with light from the bay window.

Moving through you have a further large reception room which functions ideally as a dining room. The kitchen is fully fitted and includes ample work surfaces space along with access to the garden. Moving back into the property and up to the first floor, you have three bedrooms and a three-piece family bathroom.

## PROPERTY INFORMATION

**PORCH** 

**ENTRANCE HALL** 

LOUNGE  $14'2" \times 12'1" (4.34 \times 3.70)$ 

KITCHEN 8'7" x 8'2" (2.62 x 2.51)

**DINING ROOM** 12'0" x 10'3" (3.68 x 3.14)

7'4" x 6'9" (2.24 x 2.07)