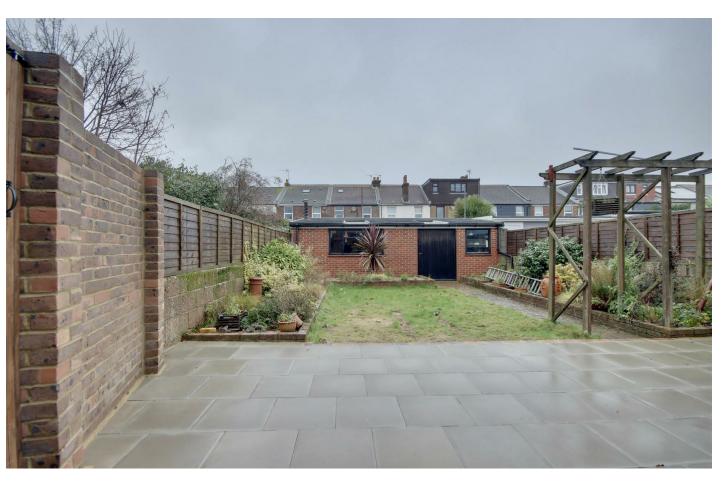

garden has recently been paved and has a brick built outbuilding to the rear with electric. Going back in to the property and upstairs you have two double bedrooms, bedroom three and the family bathroom.

**WORKSHOP** 25'1" x 13'6" (7.65 x 4.12)

FIRST FLOOR

**BEDROOM ONE** 11'3" x 10'9" (3.45 x 3.30)

**BEDROOM TWO** 12'9" x 10'4" (3.89 x 3.15)

**BEDROOM THREE** 8'2" x 7'10" (2.51 x 2.41)

**BATHROOM** 

**COUNCIL TAX** The local authority is LAUNDERING Portsmouth city Council.