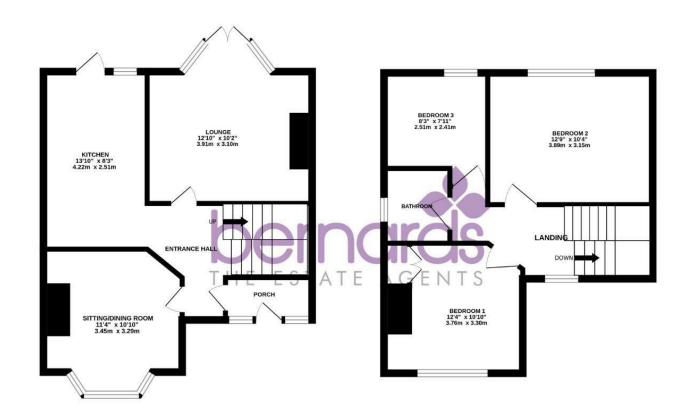

TOTAL FLOOR AREA: 861 sq.ft. (80.0 sq.m.) approx

129 London Road, Portsmouth, Hampshire, PO2 9AA t: 02392 728090

## PROPERTY INFORMATION

DRIVEWAY/OFF ROAD **PARKING** 

**PORCH** 

**ENTRANCE HALL** 

**DINING ROOM** 11'3" x 10'9" (3.45 x 3.30)

**KITCHEN** 13'10" x 8'2" (4.22 x 2.51)

12'9" x 10'2" (3.91 x 3.10)

**GARDEN** 

**WORKSHOP** 25'1" x 13'6" (7.65 x 4.12)

FIRST FLOOR

**BEDROOM ONE** 11'3" x 10'9" (3.45 x 3.30)

**BEDROOM TWO** 12'9" x 10'4" (3.89 x 3.15)

**BEDROOM THREE** 8'2" x 7'10" (2.51 x 2.41)

**BATHROOM** 

**COUNCIL TAX** The local authority is LAUNDERING Portsmouth city Council.