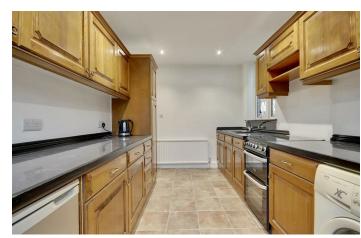

## PROPERTY INFORMATION

DRIVEWAY/OFF ROAD **PARKING** 

**PORCH** 

**ENTRANCE HALL** 

**DINING ROOM** 11'3" x 10'9" (3.45 x 3.30)

**KITCHEN** 13'10" x 8'2" (4.22 x 2.51)

12'9" x 10'2" (3.91 x 3.10)

**GARDEN** 