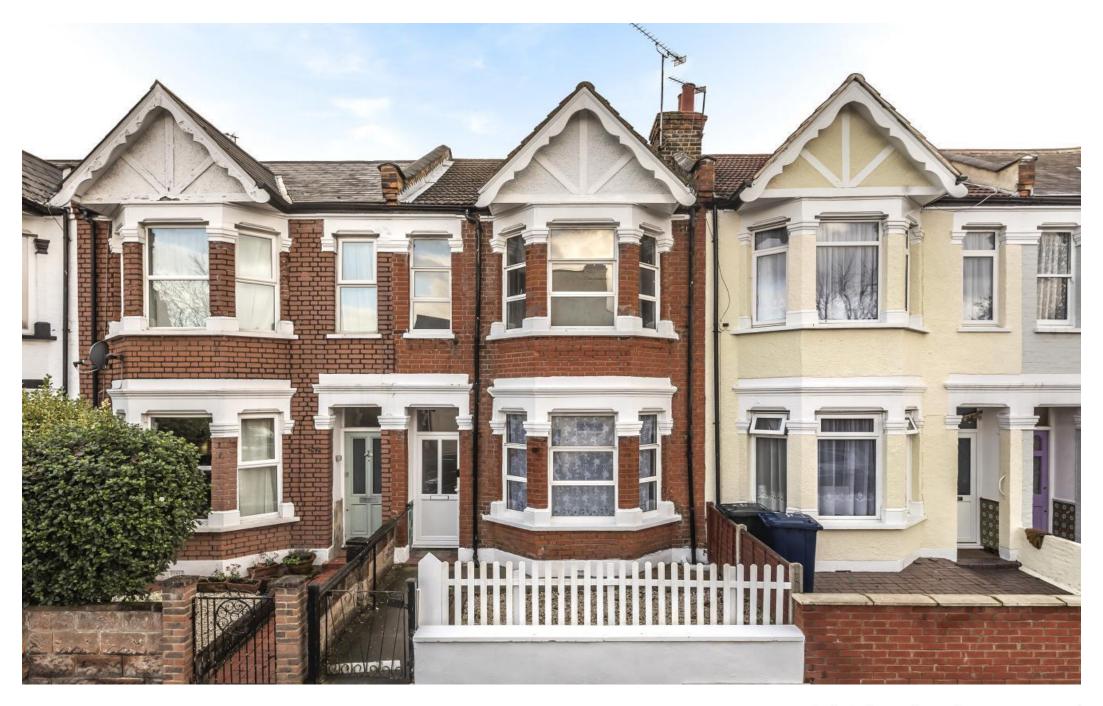

Westfield Road, West Ealing, W13

## Westfield Road, West Ealing, W13 £765,000 Freehold

Located close to West Ealing Broadway with it's many shops and bus routes to Ealing Broadway. Walking distance to West Ealing British Rail Station and upcoming Crossrail link and Northfields Station for the Piccadilly Line tube.

- Period features
- Two receptions
- Two bedrooms
- Family bathroom
- Chain free
- Good transport links
- Good condition

Available CHAIN FREE, this charming mid terrace house offers 2 double bedrooms with the scope to extend into the loft, Offering over 950sqft of living space across the two original floors