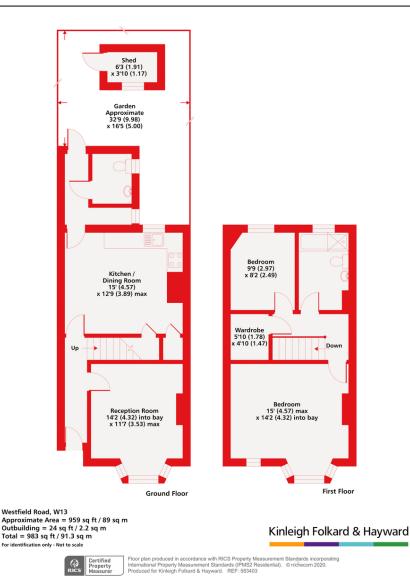

- Period features
- Two receptions
- Two bedrooms
- Family bathroom
- Chain free
- Good transport links
- Good condition

Available CHAIN FREE, this charming mid terrace house offers 2 double bedrooms with the scope to extend into the loft, Offering over 950sqft of living space across the two original floors