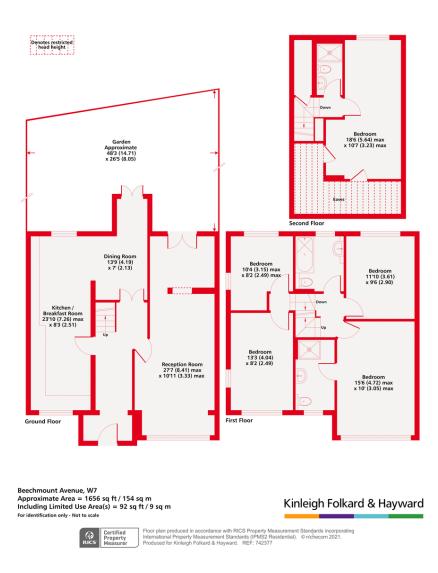

## Beechmount Avenue, Ealing, W7 £800,000 Freehold

Lovingly maintained, this family home boasts five bedrooms and offers excellent entertaining space, with generous proportions in all rooms. Perfectly positioned for the green space of Brent Valley Park, local primary schools

- Chain free
- Spacious reception room
- Modern fitted kitchen
- Dining area
- Three stylish bathrooms
- Large garden
- Excellent transport links
- EPC rating C

Set within a corner plot of this popular, residential street in the heart of Hanwell, this larger than average, 1930's semi has been significantly extended, with scope to extend further STPP