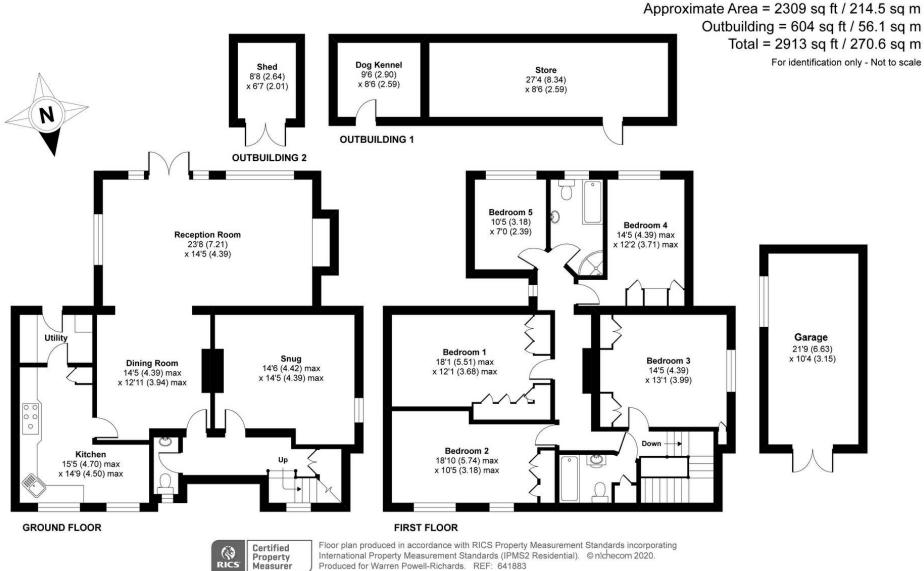

- A 1930's house, extended to provide generous and flexible accommodation; over 2,300 sq ft plus outbuildings
- Level front garden, well screened from the road by mature hedging, offering extensive parking and turning leading to a detached double length garage
- Large sitting room with substantial fireplace (working fire) windows and patio doors opening onto the garden, a light and spacious room with a southerly aspect
- A wide opening from the sitting room into the dining room also with working fireplace and built in dresser
- Snug/family room/study with working fireplace
- Fitted kitchen with bespoke breakfast alcove. Separate utility room with garden access
- Four generous double bedrooms and a 5th single bedroom, all with built in wardrobes
- Two family bathrooms, both with under floor heating
- Scope to convert Beds 4 and 5 and adjoining bathroom into a south facing master bedroom suite
- Level, south facing rear garden, predominantly laid to lawn with a decked terrace adjacent to the house, perfect for entertaining
- Several outbuildings within the garden offering a multitude of uses, currently a large workshop/gym with power and heating, kennel, log store and shed

## Copper Beech, Grayshott Road, Headley Down, GU35