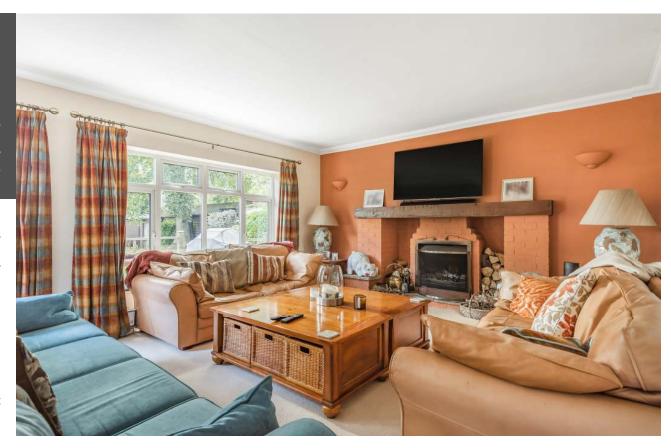

- A 1930's house, extended to provide generous and flexible accommodation; over 2,300 sq ft plus outbuildings
- Level front garden, well screened from the road by mature hedging, offering extensive parking and turning leading to a detached double length garage
- Large sitting room with substantial fireplace (working fire) windows and patio doors opening onto the garden, a light and spacious room with a southerly aspect
- A wide opening from the sitting room into the dining room also with working fireplace and built in dresser
- Snug/family room/study with working fireplace
- Fitted kitchen with bespoke breakfast alcove. Separate utility room with garden access
- Four generous double bedrooms and a 5th single bedroom, all with built in wardrobes
- Two family bathrooms, both with under floor heating
- Scope to convert Beds 4 and 5 and adjoining bathroom into a south facing master bedroom suite
- Level, south facing rear garden, predominantly laid to lawn with a decked terrace adjacent to the house, perfect for entertaining
- Several outbuildings within the garden offering a multitude of uses, currently a large workshop/gym with power and heating, kennel, log store and shed