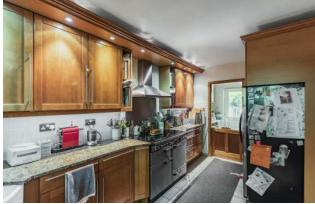

- A 1930's house, extended to provide generous and flexible accommodation; over 2,300 sq ft plus outbuildings
- Level front garden, well screened from the road by mature hedging, offering extensive parking and turning leading to a detached double length garage
- Large sitting room with substantial fireplace (working fire) windows and patio doors opening onto the garden, a light and spacious room with a southerly aspect
- A wide opening from the sitting room into the dining room also with working fireplace and built in dresser
- Snug/family room/study with working fireplace
- Fitted kitchen with bespoke breakfast alcove. Separate utility room with garden access
- Four generous double bedrooms and a 5th single bedroom, all with built in wardrobes
- Two family bathrooms, both with under floor heating
- Scope to convert Beds 4 and 5 and adjoining bathroom into a south facing master bedroom suite
- Level, south facing rear garden, predominantly laid to lawn with a decked terrace adjacent to the house, perfect for entertaining
- Several outbuildings within the garden offering a multitude of uses, currently a large workshop/gym with power and heating, kennel, log store and shed