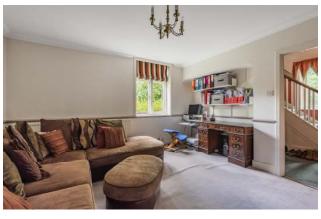

- A 1930's house, extended to provide generous and flexible accommodation; over 2,300 sq ft plus outbuildings
- Level front garden, well screened from the road by mature hedging, offering extensive parking and turning leading to a detached double length garage
- Large sitting room with substantial fireplace (working fire) windows and patio doors opening onto the garden, a light and spacious room with a southerly aspect
- A wide opening from the sitting room into the dining room also with working fireplace and built in dresser
- Snug/family room/study with working fireplace
- Fitted kitchen with bespoke breakfast alcove. Separate utility room with garden access
- Four generous double bedrooms and a 5th single bedroom, all with built in wardrobes
- Two family bathrooms, both with under floor heating
- Scope to convert Beds 4 and 5 and adjoining bathroom into a south facing master bedroom suite
- Level, south facing rear garden, predominantly laid to lawn with a decked terrace adjacent to the house, perfect for entertaining
- Several outbuildings within the garden offering a multitude of uses, currently a large workshop/gym with power and heating, kennel, log store and shed