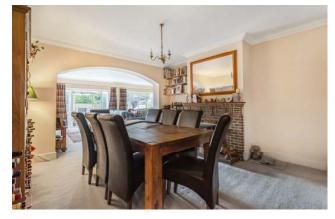

- A 1930's house, extended to provide generous and flexible accommodation; over 2,300 sq ft plus outbuildings
- Level front garden, well screened from the road by mature hedging, offering extensive parking and turning leading to a detached double length garage
- Large sitting room with substantial fireplace (working fire) windows and patio doors opening onto the garden, a light and spacious room with a southerly aspect
- A wide opening from the sitting room into the dining room also with working fireplace and built in dresser
- Snug/family room/study with working fireplace
- Fitted kitchen with bespoke breakfast alcove. Separate utility room with garden access
- Four generous double bedrooms and a 5th single bedroom, all with built in wardrobes
- Two family bathrooms, both with under floor heating
- Scope to convert Beds 4 and 5 and adjoining bathroom into a south facing master bedroom suite
- Level, south facing rear garden, predominantly laid to lawn with a decked terrace adjacent to the house, perfect for entertaining
- Several outbuildings within the garden offering a multitude of uses, currently a large workshop/gym with power and heating, kennel, log store and shed