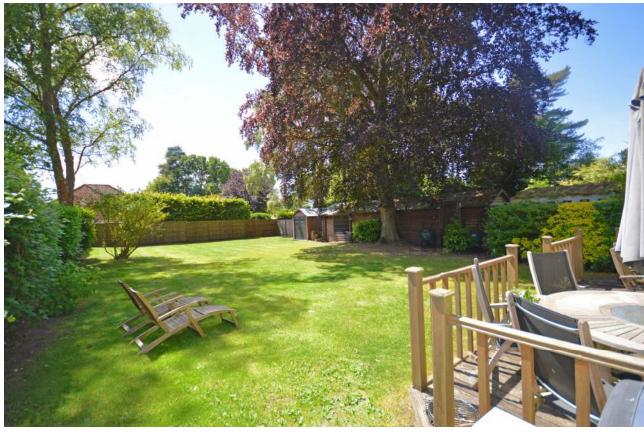

- A 1930's house, extended to provide generous and flexible accommodation; over 2,300 sq ft plus outbuildings
- Level front garden, well screened from the road by mature hedging, offering extensive parking and turning leading to a detached double length garage
- Large sitting room with substantial fireplace (working fire) windows and patio doors opening onto the garden, a light and spacious room with a southerly aspect
- A wide opening from the sitting room into the dining room also with working fireplace and built in dresser
- Snug/family room/study with working fireplace
- Fitted kitchen with bespoke breakfast alcove. Separate utility room with garden access
- Four generous double bedrooms and a 5th single bedroom, all with built in wardrobes
- Two family bathrooms, both with under floor heating
- Scope to convert Beds 4 and 5 and adjoining bathroom into a south facing master bedroom suite
- Level, south facing rear garden, predominantly laid to lawn with a decked terrace adjacent to the house, perfect for entertaining
- Several outbuildings within the garden offering a multitude of uses, currently a large workshop/gym with power and heating, kennel, log store and shed