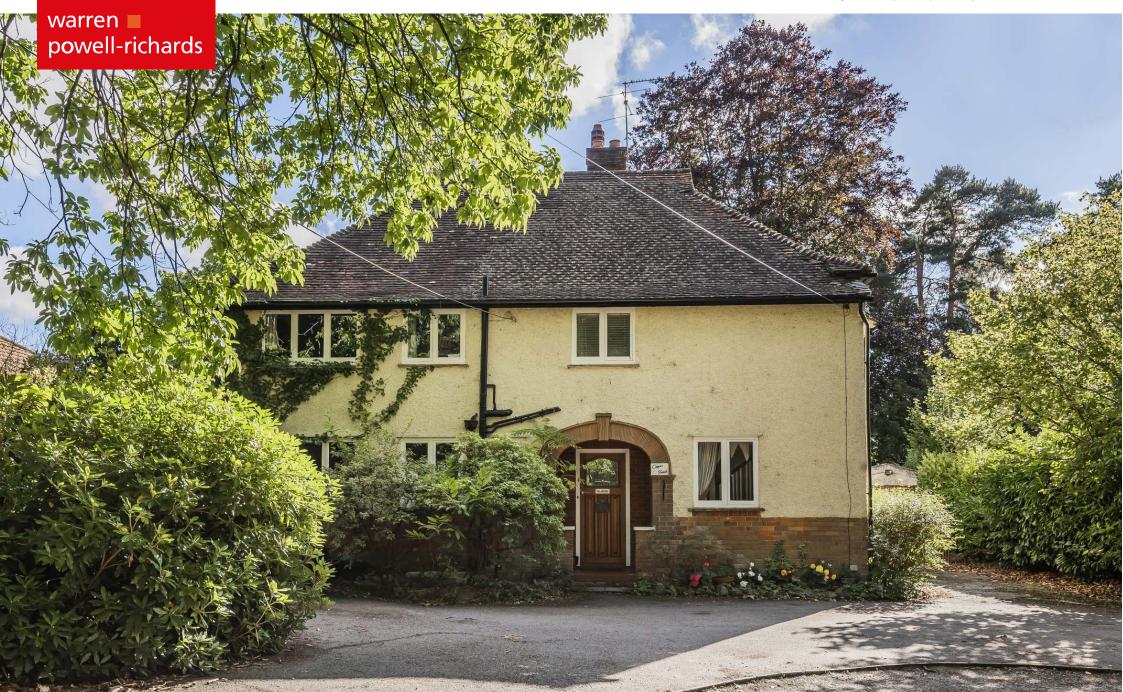

### Copper Beech

Grayshott Road, Headley Down, Hampshire, GU35 8JQ

£795,000 Freehold

Detached 5 bedroom house with generous accommodation plus several outbuildings. Level south facing rear garden with a beautiful Copper Beech tree, the houses namesake, and extensive parking to the front. Offered with no onward chain.

- A 1930's house, extended to provide generous and flexible accommodation; over 2,300 sq ft plus outbuildings
- Level front garden, well screened from the road by mature hedging, offering extensive parking and turning leading to a detached double length garage
- Large sitting room with substantial fireplace (working fire) windows and patio doors opening onto the garden, a light and spacious room with a southerly aspect
- A wide opening from the sitting room into the dining room also with working fireplace and built in dresser
- Snug/family room/study with working fireplace
- Fitted kitchen with bespoke breakfast alcove. Separate utility room with garden access
- Four generous double bedrooms and a 5th single bedroom, all with built in wardrobes
- Two family bathrooms, both with under floor heating
- Scope to convert Beds 4 and 5 and adjoining bathroom into a south facing master bedroom suite
- Level, south facing rear garden, predominantly laid to lawn with a decked terrace adjacent to the house, perfect for entertaining
- Several outbuildings within the garden offering a multitude of uses, currently a large workshop/gym with power and heating, kennel, log store and shed