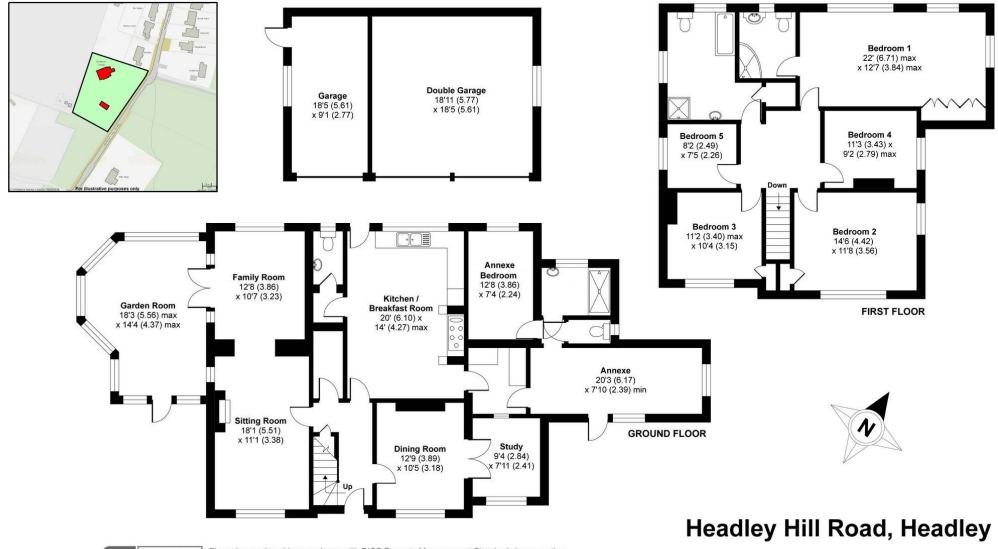

- Exclusive, highly desired address
- Approaching 1 acre, with fields behind and woodland across the lane
  - Approximately 2,775 square feet of accommodation plus garaging
- Extensive driveway plus turning circle
  - Detached triple garage
- 1 bedroom ground floor annex which can be easily integrated into the main house if desired
- 4 Reception rooms plus garden room
  - 22' Master bedroom with en suite
    - 4 further bedrooms and family bathroom
  - 1st time to market in 40 years, a beloved family home

- Set in a secluded spot with gardens surrounding the house
- A long driveway leads to a turning circle in front of the house, and to a detached triple bay garage
- Double aspect sitting room with central fireplace, open plan via an archway to a double aspect family room, which in turn opens via bi-folding doors to a large garden room. Creating a fantastic flexible reception space with a multitude of uses
- Front aspect dining room with double doors through to a study
- 20' kitchen with a superb feature alcove housing a range cooker, granite worktops and tiled flooring. There is a door to the garden and a cloakroom
- Utility room off of the kitchen leading to a ground floor annex. Comprising a sitting room with patio doors onto the front garden, shower room and bedroom. Easily assimilated back into the main house offering further flexibility of accommodation
- Superb partly vaulted 22' double aspect master bedroom with built in wardrobes and en suite shower room
- 4 further good sized bedrooms and a large double aspect family bathroom, with both bath and separate shower
- The gardens are a real delight, with many areas of interest, mainly laid to lawn with mature and well stocked floral displays. There is a wildlife pond to the front garden, herringbone brick patio adjacent to the kitchen, a further circular patio and various sheds and greenhouses. A perfect space in which to entertain or raise a family.

Floor plan produced in accordance with RICS Property Measurement Standards incorporating International Property Measurement Standards (IPMS2 Residential). © n/checom 2020. Produced for Warren Powell-Richards. REF: 622439

Approximate Area = 3293 sq ft / 305.9 sq m (includes garage) For identification only - Not to scale

9 The Precinct, Headley Road, Grayshott, Surrey, GU26 6LQ t: 01428 604016 e: grayshott@wpr.co.uk