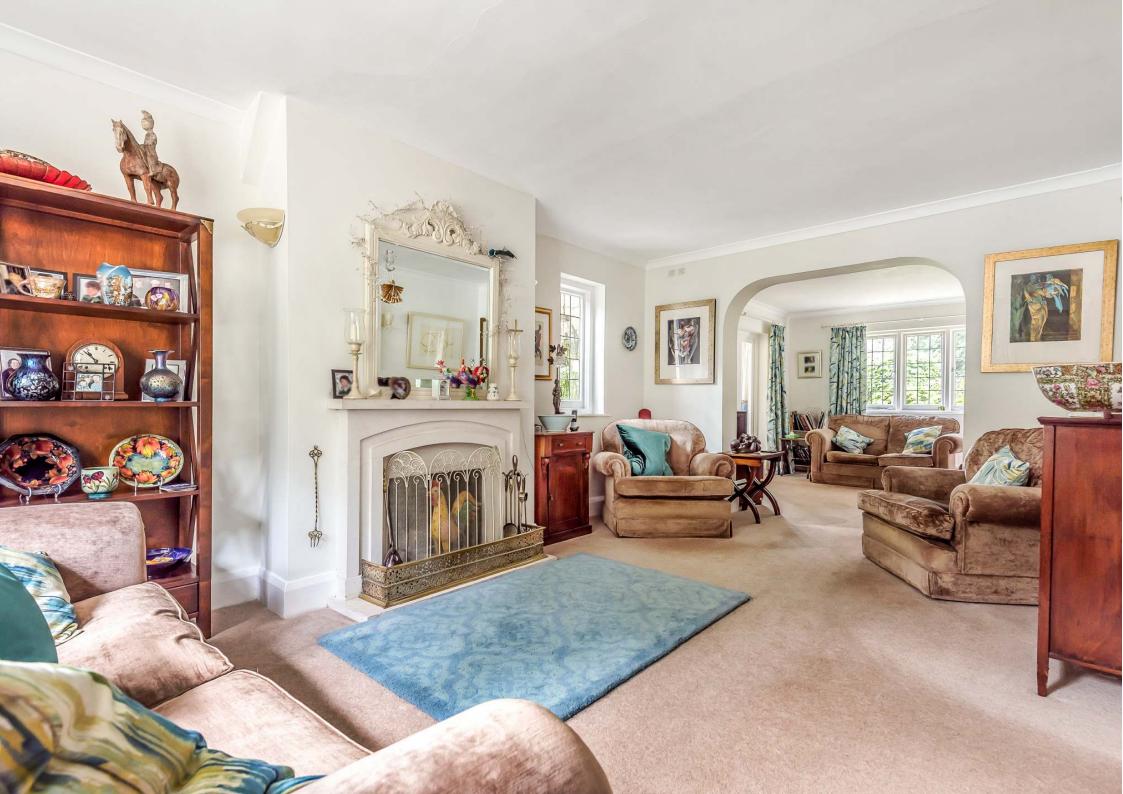

- Set in a secluded spot with gardens surrounding the house
- A long driveway leads to a turning circle in front of the house, and to a detached triple bay garage
- Double aspect sitting room with central fireplace, open plan via an archway to a double aspect family room, which in turn opens via bi-folding doors to a large garden room. Creating a fantastic flexible reception space with a multitude of uses
- Front aspect dining room with double doors through to a study
- 20' kitchen with a superb feature alcove housing a range cooker, granite worktops and tiled flooring. There is a door to the garden and a cloakroom
- Utility room off of the kitchen leading to a ground floor annex. Comprising a sitting room with patio doors onto the front garden, shower room and bedroom. Easily assimilated back into the main house offering further flexibility of accommodation
- Superb partly vaulted 22' double aspect master bedroom with built in wardrobes and en suite shower room
- 4 further good sized bedrooms and a large double aspect family bathroom, with both bath and separate shower
- The gardens are a real delight, with many areas of interest, mainly laid to lawn with mature and well stocked floral displays. There is a wildlife pond to the front garden, herringbone brick patio adjacent to the kitchen, a further circular patio and various sheds and greenhouses. A perfect space in which to entertain or raise a family.