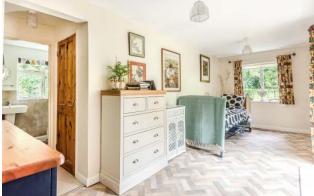

- Set in a secluded spot with gardens surrounding the house
- A long driveway leads to a turning circle in front of the house, and to a detached triple bay garage
- Double aspect sitting room with central fireplace, open plan via an archway to a double aspect family room, which in turn opens via bi-folding doors to a large garden room. Creating a fantastic flexible reception space with a multitude of uses
- Front aspect dining room with double doors through to a study
- 20' kitchen with a superb feature alcove housing a range cooker, granite worktops and tiled flooring. There is a door to the garden and a cloakroom
- Utility room off of the kitchen leading to a ground floor annex. Comprising a sitting room with patio doors onto the front garden, shower room and bedroom. Easily assimilated back into the main house offering further flexibility of accommodation
- Superb partly vaulted 22' double aspect master bedroom with built in wardrobes and en suite shower room
- 4 further good sized bedrooms and a large double aspect family bathroom, with both bath and separate shower
- The gardens are a real delight, with many areas of interest, mainly laid to lawn with mature and well stocked floral displays. There is a wildlife pond to the front garden, herringbone brick patio adjacent to the kitchen, a further circular patio and various sheds and greenhouses. A perfect space in which to entertain or raise a family.