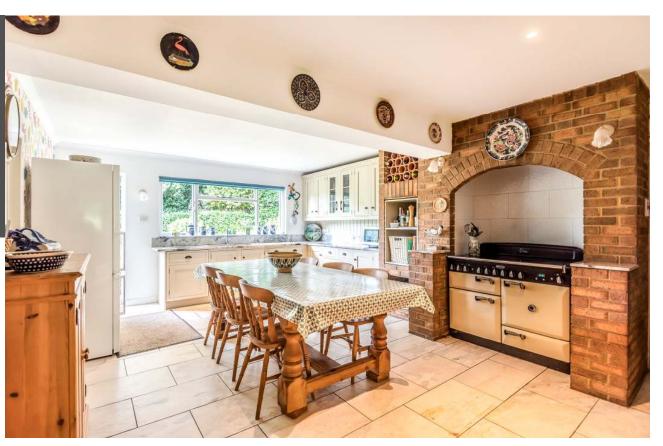

- Set in a secluded spot with gardens surrounding the house
- A long driveway leads to a turning circle in front of the house, and to a detached triple bay garage
- Double aspect sitting room with central fireplace, open plan via an archway to a double aspect family room, which in turn opens via bi-folding doors to a large garden room. Creating a fantastic flexible reception space with a multitude of uses
- Front aspect dining room with double doors through to a study
- 20' kitchen with a superb feature alcove housing a range cooker, granite worktops and tiled flooring. There is a door to the garden and a cloakroom
- Utility room off of the kitchen leading to a ground floor annex. Comprising a sitting room with patio doors onto the front garden, shower room and bedroom. Easily assimilated back into the main house offering further flexibility of accommodation
- Superb partly vaulted 22' double aspect master bedroom with built in wardrobes and en suite shower room
- 4 further good sized bedrooms and a large double aspect family bathroom, with both bath and separate shower
- The gardens are a real delight, with many areas of interest, mainly laid to lawn with mature and well stocked floral displays. There is a wildlife pond to the front garden, herringbone brick patio adjacent to the kitchen, a further circular patio and various sheds and greenhouses. A perfect space in which to entertain or raise a family.