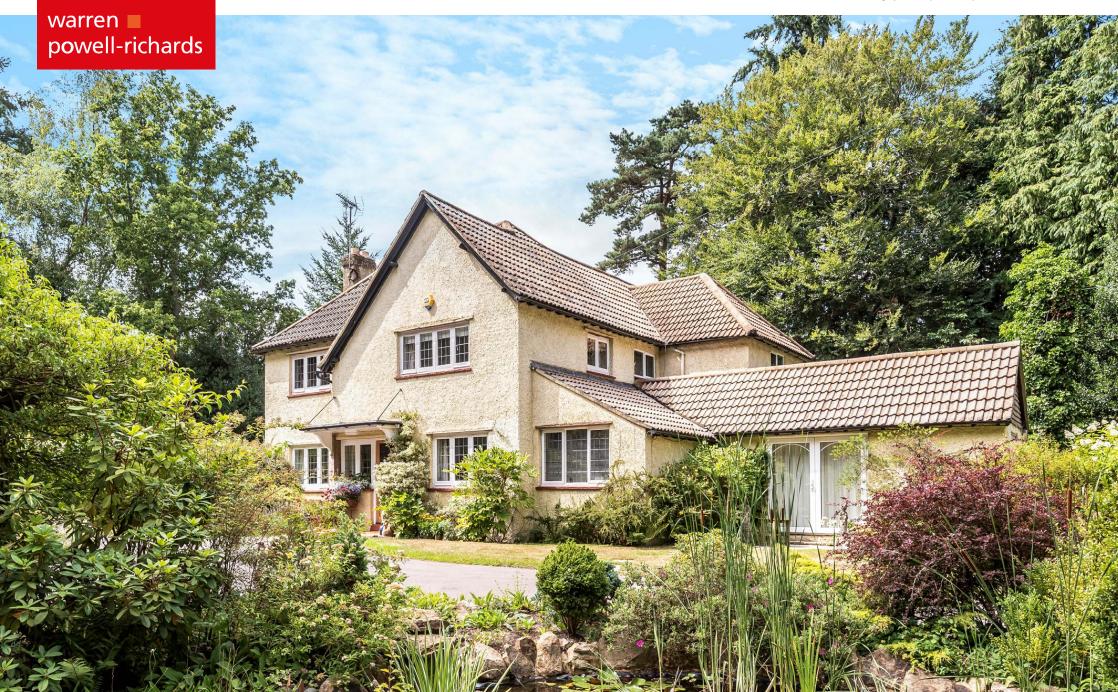

# www.wpr.co.uk

Birchwood Cottage Headley Hill Road, Headley, Hampshire, GU36 8DS

£1,180,000 Freehold

Birchwood Cottage, is a rare find. Built in the early 1920's with more modern extensions, a charming detached house offering extensive accommodation within quiet surrounding gardens, on a secluded rural lane in the highly regarded village of Headley.

- Exclusive, highly desired address
- Approaching 1 acre, with fields behind and woodland across the lane
  - Approximately 2,775 square feet of accommodation plus garaging
- Extensive driveway plus turning circle
  - Detached triple garage
- 1 bedroom ground floor annex which can be easily integrated into the main house if desired
- 4 Reception rooms plus garden room
  - 22' Master bedroom with en suite
    - 4 further bedrooms and family bathroom
  - 1st time to market in 40 years, a beloved family home

- Set in a secluded spot with gardens surrounding the house
- A long driveway leads to a turning circle in front of the house, and to a detached triple bay garage
- Double aspect sitting room with central fireplace, open plan via an archway to a double aspect family room, which in turn opens via bi-folding doors to a large garden room. Creating a fantastic flexible reception space with a multitude of uses
- Front aspect dining room with double doors through to a study
- 20' kitchen with a superb feature alcove housing a range cooker, granite worktops and tiled flooring. There is a door to the garden and a cloakroom
- Utility room off of the kitchen leading to a ground floor annex. Comprising a sitting room with patio doors onto the front garden, shower room and bedroom. Easily assimilated back into the main house offering further flexibility of accommodation
- Superb partly vaulted 22' double aspect master bedroom with built in wardrobes and en suite shower room
- 4 further good sized bedrooms and a large double aspect family bathroom, with both bath and separate shower
- The gardens are a real delight, with many areas of interest, mainly laid to lawn with mature and well stocked floral displays. There is a wildlife pond to the front garden, herringbone brick patio adjacent to the kitchen, a further circular patio and various sheds and greenhouses. A perfect space in which to entertain or raise a family.