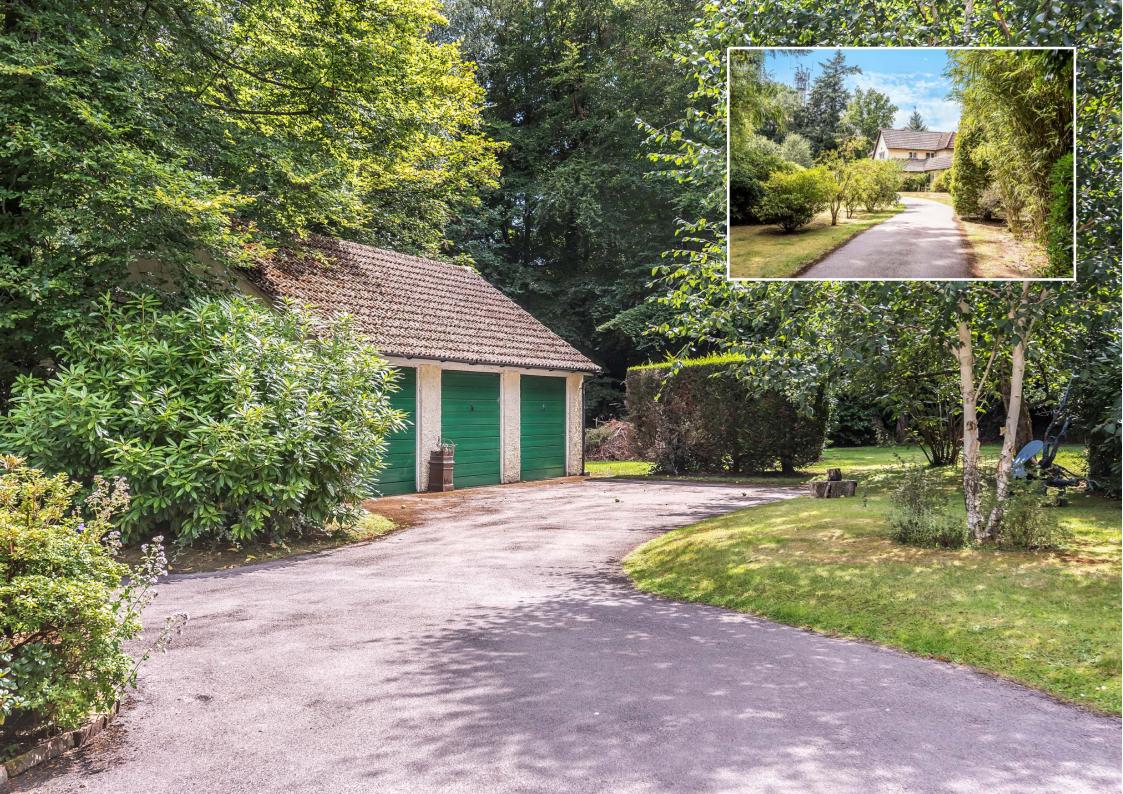

- Exclusive, highly desired address
- Approaching 1 acre, with fields behind and woodland across the lane
  - Approximately 2,775 square feet of accommodation plus garaging
- Extensive driveway plus turning circle
  - Detached triple garage
- 1 bedroom ground floor annex which can be easily integrated into the main house if desired
- 4 Reception rooms plus garden room
  - 22' Master bedroom with en suite
    - 4 further bedrooms and family bathroom
  - 1st time to market in 40 years, a beloved family home

- Set in a secluded spot with gardens surrounding the house
- A long driveway leads to a turning circle in front of the house, and to a detached triple bay garage
- Double aspect sitting room with central fireplace, open plan via an archway to a double aspect family room, which in turn opens via bi-folding doors to a large garden room. Creating a fantastic flexible reception space with a multitude of uses
- Front aspect dining room with double doors through to a study
- 20' kitchen with a superb feature alcove housing a range cooker, granite worktops and tiled flooring. There is a door to the garden and a cloakroom
- Utility room off of the kitchen leading to a ground floor annex. Comprising a sitting room with patio doors onto the front garden, shower room and bedroom. Easily assimilated back into the main house offering further flexibility of accommodation
- Superb partly vaulted 22' double aspect master bedroom with built in wardrobes and en suite shower room
- 4 further good sized bedrooms and a large double aspect family bathroom, with both bath and separate shower
- The gardens are a real delight, with many areas of interest, mainly laid to lawn with mature and well stocked floral displays. There is a wildlife pond to the front garden, herringbone brick patio adjacent to the kitchen, a further circular patio and various sheds and greenhouses. A perfect space in which to entertain or raise a family.