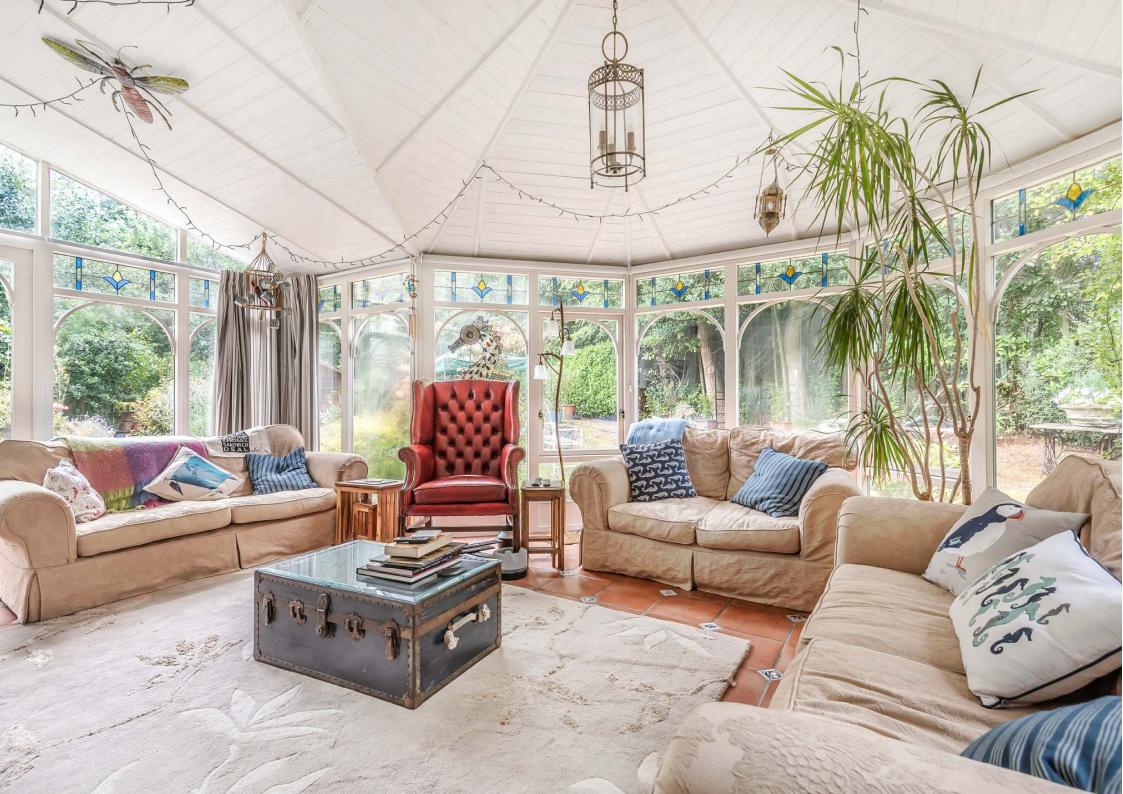

- Set in a secluded spot with gardens surrounding the house
- A long driveway leads to a turning circle in front of the house, and to a detached triple bay garage
- Double aspect sitting room with central fireplace, open plan via an archway to a double aspect family room, which in turn opens via bi-folding doors to a large garden room. Creating a fantastic flexible reception space with a multitude of uses
- Front aspect dining room with double doors through to a study
- 20' kitchen with a superb feature alcove housing a range cooker, granite worktops and tiled flooring. There is a door to the garden and a cloakroom
- Utility room off of the kitchen leading to a ground floor annex. Comprising a sitting room with patio doors onto the front garden, shower room and bedroom. Easily assimilated back into the main house offering further flexibility of accommodation
- Superb partly vaulted 22' double aspect master bedroom with built in wardrobes and en suite shower room
- 4 further good sized bedrooms and a large double aspect family bathroom, with both bath and separate shower
- The gardens are a real delight, with many areas of interest, mainly laid to lawn with mature and well stocked floral displays. There is a wildlife pond to the front garden, herringbone brick patio adjacent to the kitchen, a further circular patio and various sheds and greenhouses. A perfect space in which to entertain or raise a family.