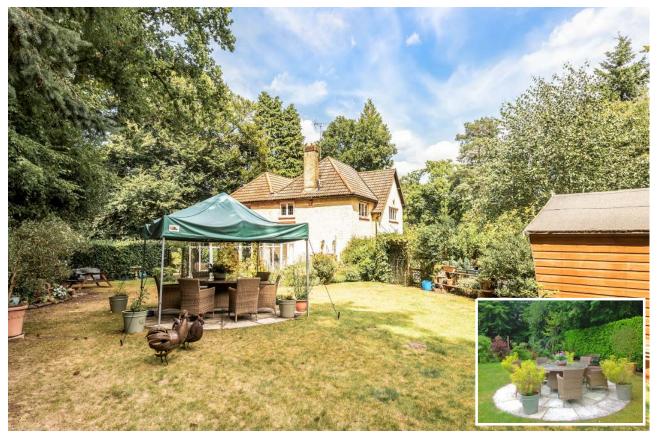

# www.wpr.co.uk

Birchwood Cottage Headley Hill Road, Headley, Hampshire, GU36 8DS

£1,180,000 Freehold

Birchwood Cottage, is a rare find. Built in the early 1920's with more modern extensions, a charming detached house offering extensive accommodation within quiet surrounding gardens, on a secluded rural lane in the highly regarded village of Headley.

- Set in a secluded spot with gardens surrounding the house
- A long driveway leads to a turning circle in front of the house, and to a detached triple bay garage
- Double aspect sitting room with central fireplace, open plan via an archway to a double aspect family room, which in turn opens via bi-folding doors to a large garden room. Creating a fantastic flexible reception space with a multitude of uses
- Front aspect dining room with double doors through to a study
- 20' kitchen with a superb feature alcove housing a range cooker, granite worktops and tiled flooring. There is a door to the garden and a cloakroom
- Utility room off of the kitchen leading to a ground floor annex. Comprising a sitting room with patio doors onto the front garden, shower room and bedroom. Easily assimilated back into the main house offering further flexibility of accommodation
- Superb partly vaulted 22' double aspect master bedroom with built in wardrobes and en suite shower room
- 4 further good sized bedrooms and a large double aspect family bathroom, with both bath and separate shower
- The gardens are a real delight, with many areas of interest, mainly laid to lawn with mature and well stocked floral displays. There is a wildlife pond to the front garden, herringbone brick patio adjacent to the kitchen, a further circular patio and various sheds and greenhouses. A perfect space in which to entertain or raise a family.