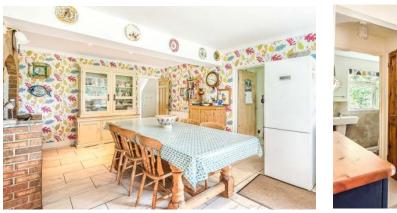

- Set in a secluded spot with gardens surrounding the house
- A long driveway leads to a turning circle in front of the house, and to a detached triple bay garage
- Double aspect sitting room with central fireplace, open plan via an archway to a double aspect family room, which in turn opens via bi-folding doors to a large garden room. Creating a fantastic flexible reception space with a multitude of uses
- Front aspect dining room with double doors through to a study
- 20' kitchen with a superb feature alcove housing a range cooker, granite worktops and tiled flooring. There is a door to the garden and a cloakroom
- Utility room off of the kitchen leading to a ground floor annex. Comprising a sitting room with patio doors onto the front garden, shower room and bedroom. Easily assimilated back into the main house offering further flexibility of accommodation
- Superb partly vaulted 22' double aspect master bedroom with built in wardrobes and en suite shower room
- 4 further good sized bedrooms and a large double aspect family bathroom, with both bath and separate shower
- The gardens are a real delight, with many areas of interest, mainly laid to lawn with mature and well stocked floral displays. There is a wildlife pond to the front garden, herringbone brick patio adjacent to the kitchen, a further circular patio and various sheds and greenhouses. A perfect space in which to entertain or raise a family.