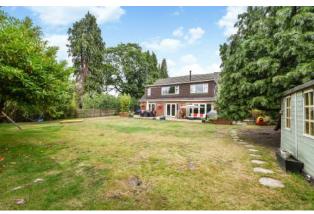

- Level surrounding gardens of 0.28 acres
- Quiet and private position off of a private driveway
- Large gravel driveway offering parking and turning for a large number of vehicles leading to an attached double garage
- Covered entrance porch leading to the front door with side door to boot room. Entrance hall with WC, coats cupboard and patio doors to the side garden
- Fantastic open plan "heart of the home" kitchen/dining room with extensive built in kitchen featuring large central island and integrated appliances, including both oven and range cooker, separate breakfast bar, large dining area, and two sets of double patio doors opening onto a patio and rear garden
- Double doors from the hallway into a double aspect sitting room with feature wood burning stove and patio doors to the garden
- Family room also with patio doors to the garden
- Rear lobby/utility room with door to ground floor shower room and good sized study
- Stairs to large first floor landing with space for furniture
- Exceptionally large master bedroom with luxury en suite bathroom with bath and separate shower plus double sinks
- Four further good sized bedroom (2 large doubles, 1 medium and 1 small double)
- Luxury family bathroom again with bath and separate shower
- Private enclosed gardens to the rear, mainly laid to lawn, extending around both sides of the property with large patio entertaining terrace extending across the whole of the rear of the house. Large outbuilding with light and power currently used as a home gym