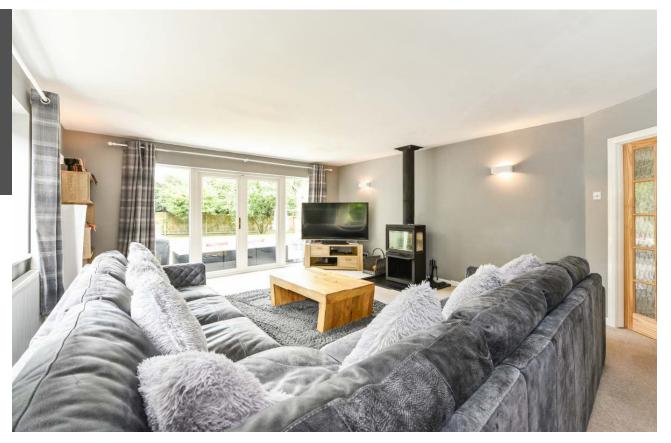

- Level surrounding gardens of 0.28 acres
- Quiet and private position off of a private driveway
- Large gravel driveway offering parking and turning for a large number of vehicles leading to an attached double garage
- Covered entrance porch leading to the front door with side door to boot room. Entrance hall with WC, coats cupboard and patio doors to the side garden
- Fantastic open plan "heart of the home" kitchen/dining room with extensive built in kitchen featuring large central island and integrated appliances, including both oven and range cooker, separate breakfast bar, large dining area, and two sets of double patio doors opening onto a patio and rear garden
- Double doors from the hallway into a double aspect sitting room with feature wood burning stove and patio doors to the garden
- Family room also with patio doors to the garden
- Rear lobby/utility room with door to ground floor shower room and good sized study
- Stairs to large first floor landing with space for furniture
- Exceptionally large master bedroom with luxury en suite bathroom with bath and separate shower plus double sinks
- Four further good sized bedroom (2 large doubles, 1 medium and 1 small double)
- Luxury family bathroom again with bath and separate shower
- Private enclosed gardens to the rear, mainly laid to lawn, extending around both sides of the property with large patio entertaining terrace extending across the whole of the rear of the house. Large outbuilding with light and power currently used as a home gym