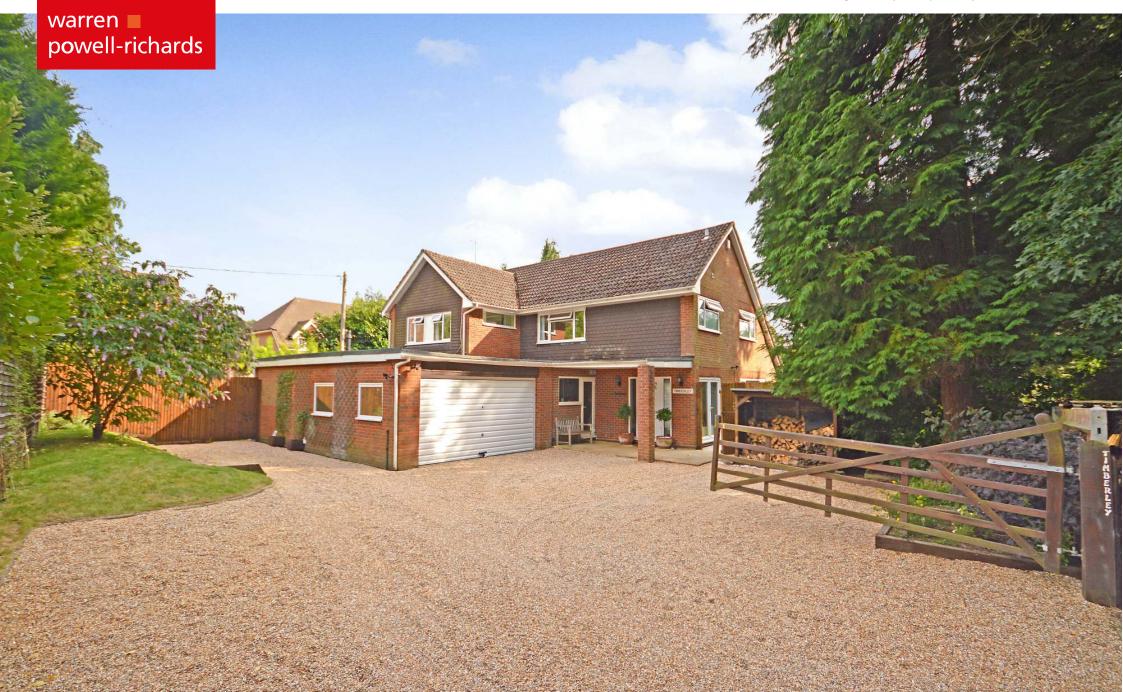

## **Timberley**

Grayshott Road, Headley Down, Hampshire, GU35 8JQ

£825,000 Freehold

Deceptively spacious detached house, offering flexible accommodation of over 3,000 sq ft, within level gardens approaching 0.3 acres in a tucked away position down a private drive.

- Level surrounding gardens of 0.28 acres
- Quiet and private position off of a private driveway
- Large gravel driveway offering parking and turning for a large number of vehicles leading to an attached double garage
- Covered entrance porch leading to the front door with side door to boot room. Entrance hall with WC, coats cupboard and patio doors to the side garden
- Fantastic open plan "heart of the home" kitchen/dining room with extensive built in kitchen featuring large central island and integrated appliances, including both oven and range cooker, separate breakfast bar, large dining area, and two sets of double patio doors opening onto a patio and rear garden
- Double doors from the hallway into a double aspect sitting room with feature wood burning stove and patio doors to the garden
- Family room also with patio doors to the garden
- Rear lobby/utility room with door to ground floor shower room and good sized study
- Stairs to large first floor landing with space for furniture
- Exceptionally large master bedroom with luxury en suite bathroom with bath and separate shower plus double sinks
- Four further good sized bedroom (2 large doubles, 1 medium and 1 small double)
- Luxury family bathroom again with bath and separate shower
- Private enclosed gardens to the rear, mainly laid to lawn, extending around both sides of the property with large patio entertaining terrace extending across the whole of the rear of the house. Large outbuilding with light and power currently used as a home gym