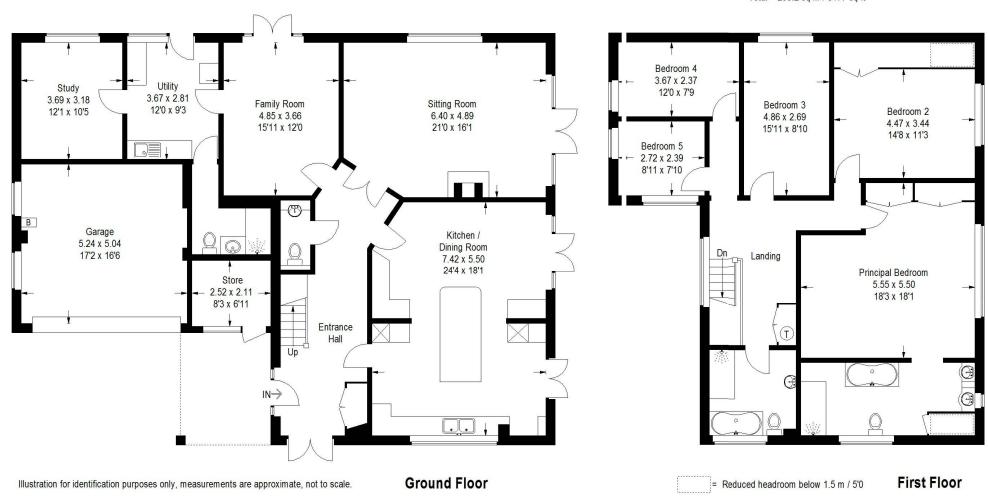

## Timberley, Grayshott Road, Headley Down

Approximate Gross Internal Area
(Including Reduced Headroom) = 263.5 sq m / 2836 sq ft
Garage = 26.5 sq m / 285 sq ft
Store = 5.2 sq m / 56 sq ft
Total = 295.2 sq m / 3177 sq ft

- Level surrounding gardens of 0.28 acres
- Quiet and private position off of a private driveway
- Large gravel driveway offering parking and turning for a large number of vehicles leading to an attached double garage
- Covered entrance porch leading to the front door with side door to boot room. Entrance hall with WC, coats cupboard and patio doors to the side garden
- Fantastic open plan "heart of the home" kitchen/dining room with extensive built in kitchen featuring large central island and integrated appliances, including both oven and range cooker, separate breakfast bar, large dining area, and two sets of double patio doors opening onto a patio and rear garden
- Double doors from the hallway into a double aspect sitting room with feature wood burning stove and patio doors to the garden
- Family room also with patio doors to the garden
- Rear lobby/utility room with door to ground floor shower room and good sized study
- Stairs to large first floor landing with space for furniture
- Exceptionally large master bedroom with luxury en suite bathroom with bath and separate shower plus double sinks
- Four further good sized bedroom (2 large doubles, 1 medium and 1 small double)
- Luxury family bathroom again with bath and separate shower
- Private enclosed gardens to the rear, mainly laid to lawn, extending around both sides of the property with large patio entertaining terrace extending across the whole of the rear of the house. Large outbuilding with light and power currently used as a home gym