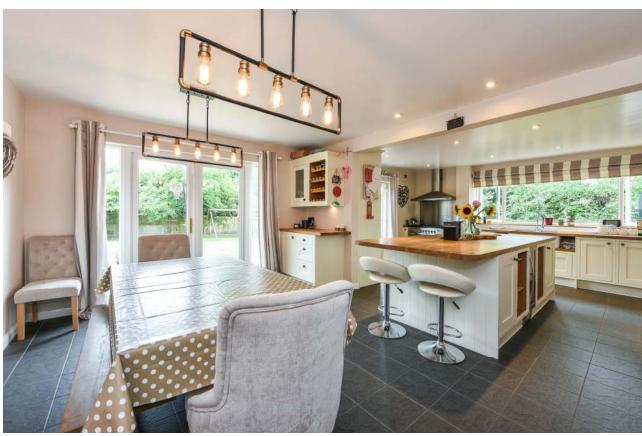

- Level surrounding gardens of 0.28 acres
- Quiet and private position off of a private driveway
- Large gravel driveway offering parking and turning for a large number of vehicles leading to an attached double garage
- Covered entrance porch leading to the front door with side door to boot room. Entrance hall with WC, coats cupboard and patio doors to the side garden
- Fantastic open plan "heart of the home" kitchen/dining room with extensive built in kitchen featuring large central island and integrated appliances, including both oven and range cooker, separate breakfast bar, large dining area, and two sets of double patio doors opening onto a patio and rear garden
- Double doors from the hallway into a double aspect sitting room with feature wood burning stove and patio doors to the garden
- Family room also with patio doors to the garden
- Rear lobby/utility room with door to ground floor shower room and good sized study
- Stairs to large first floor landing with space for furniture
- Exceptionally large master bedroom with luxury en suite bathroom with bath and separate shower plus double sinks
- Four further good sized bedroom (2 large doubles, 1 medium and 1 small double)
- Luxury family bathroom again with bath and separate shower
- Private enclosed gardens to the rear, mainly laid to lawn, extending around both sides of the property with large patio entertaining terrace extending across the whole of the rear of the house. Large outbuilding with light and power currently used as a home gym