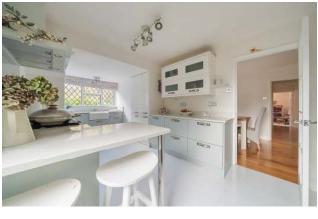

### Freehold

Beautifully presented detached bungalow with large driveway and south facing rear garden, both aspects enjoying a woodland outlook in a quiet position on the edge of Arford Common.

- Detached bungalow in elevated position with garage/workshop/utility area below. Driveway parking for several vehicles to the front of the property
- Plot of 0.21 acres
- Rockery style flower beds and steps up to the front door.
  Further flower bed further down the drive
- Front door opening into hallway with hardwearing wood flooring which extends into principle reception rooms
- Front aspect modern fitted kitchen with generous cupboard and deep drawer storage, quartz worktops which extend into a breakfast bar. Butlers sink, range cooker and integrated dishwasher, fridge, freezer. A side door leads to a path linking driveway and rear garden
- Front aspect dining room with wide opening to sitting room, a lovely family space with wood burning stove and door onto a large conservatory, which overlooks the garden and has central heating to ensure year round use
- Double aspect master bedroom with built in wardrobe
- Two further good sized bedrooms with built in wardrobes
- Family bathroom; currently with shower over bath, but a room large enough to accommodate a bath and free standing shower
- Option to loft convert if desired subject to the usual constraints
- Large south facing rear garden with spacious patio adjacent to the conservatory, well established flower beds with mature shrubs, steps up to two upper lawned terraces, plenty of space for childrens play equipment and sheds/greenhouse. Woodland backdrop beyond.
- A delightful quiet semi-rural location on the cusp of Arford Common and walking distance of The Crown pub, renowned for great food