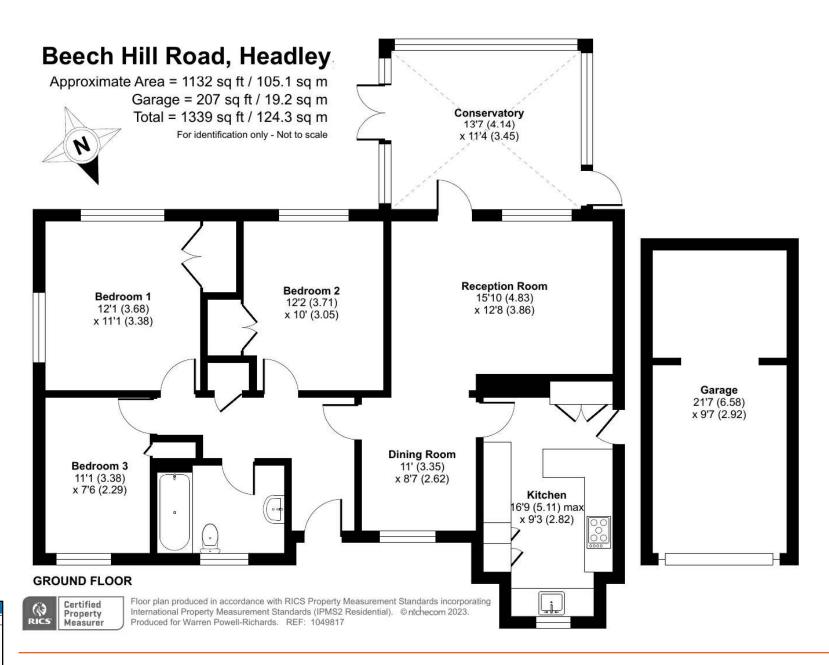

### Freehold

Beautifully presented detached bungalow with large driveway and south facing rear garden, both aspects enjoying a woodland outlook in a quiet position on the edge of Arford Common.

- Detached bungalow in elevated position with garage/workshop/utility area below. Driveway parking for several vehicles to the front of the property
- Plot of 0.21 acres
- Rockery style flower beds and steps up to the front door.
  Further flower bed further down the drive
- Front door opening into hallway with hardwearing wood flooring which extends into principle reception rooms
- Front aspect modern fitted kitchen with generous cupboard and deep drawer storage, quartz worktops which extend into a breakfast bar. Butlers sink, range cooker and integrated dishwasher, fridge, freezer. A side door leads to a path linking driveway and rear garden
- Front aspect dining room with wide opening to sitting room, a lovely family space with wood burning stove and door onto a large conservatory, which overlooks the garden and has central heating to ensure year round use
- Double aspect master bedroom with built in wardrobe
- Two further good sized bedrooms with built in wardrobes
- Family bathroom; currently with shower over bath, but a room large enough to accommodate a bath and free standing shower
- Option to loft convert if desired subject to the usual constraints
- Large south facing rear garden with spacious patio adjacent to the conservatory, well established flower beds with mature shrubs, steps up to two upper lawned terraces, plenty of space for childrens play equipment and sheds/greenhouse. Woodland backdrop beyond.
- A delightful quiet semi-rural location on the cusp of Arford Common and walking distance of The Crown pub, renowned for great food