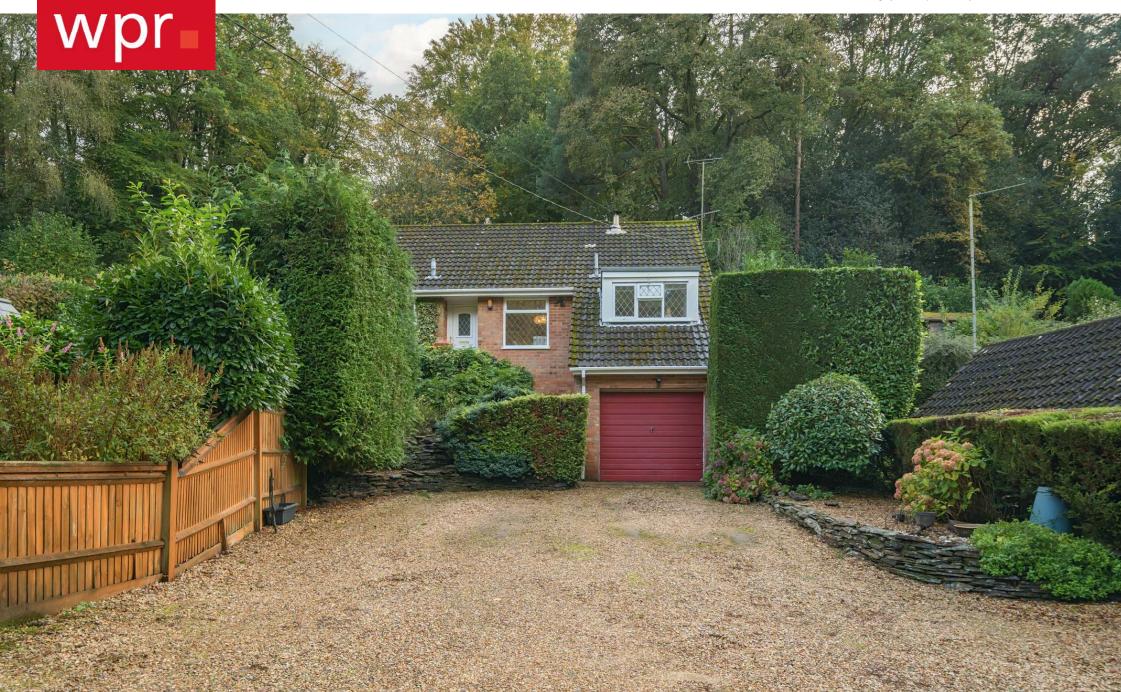

### Freehold

Beautifully presented detached bungalow with large driveway and south facing rear garden, both aspects enjoying a woodland outlook in a quiet position on the edge of Arford Common.

- Detached bungalow in elevated position with garage/workshop/utility area below. Driveway parking for several vehicles to the front of the property
- Plot of 0.21 acres
- Rockery style flower beds and steps up to the front door.
  Further flower bed further down the drive
- Front door opening into hallway with hardwearing wood flooring which extends into principle reception rooms
- Front aspect modern fitted kitchen with generous cupboard and deep drawer storage, quartz worktops which extend into a breakfast bar. Butlers sink, range cooker and integrated dishwasher, fridge, freezer. A side door leads to a path linking driveway and rear garden
- Front aspect dining room with wide opening to sitting room, a lovely family space with wood burning stove and door onto a large conservatory, which overlooks the garden and has central heating to ensure year round use
- Double aspect master bedroom with built in wardrobe
- Two further good sized bedrooms with built in wardrobes
- Family bathroom; currently with shower over bath, but a room large enough to accommodate a bath and free standing shower
- Option to loft convert if desired subject to the usual constraints
- Large south facing rear garden with spacious patio adjacent to the conservatory, well established flower beds with mature shrubs, steps up to two upper lawned terraces, plenty of space for childrens play equipment and sheds/greenhouse. Woodland backdrop beyond.
- A delightful quiet semi-rural location on the cusp of Arford Common and walking distance of The Crown pub, renowned for great food