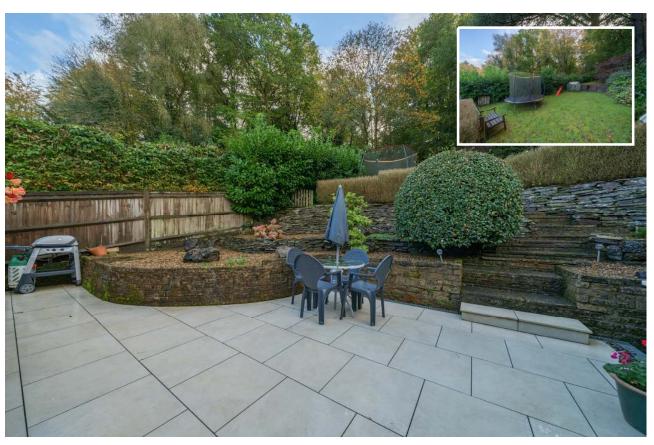

### Freehold

Beautifully presented detached bungalow with large driveway and south facing rear garden, both aspects enjoying a woodland outlook in a quiet position on the edge of Arford Common.

- Detached bungalow in elevated position with garage/workshop/utility area below. Driveway parking for several vehicles to the front of the property
- Plot of 0.21 acres
- Rockery style flower beds and steps up to the front door.
  Further flower bed further down the drive
- Front door opening into hallway with hardwearing wood flooring which extends into principle reception rooms
- Front aspect modern fitted kitchen with generous cupboard and deep drawer storage, quartz worktops which extend into a breakfast bar. Butlers sink, range cooker and integrated dishwasher, fridge, freezer. A side door leads to a path linking driveway and rear garden
- Front aspect dining room with wide opening to sitting room, a lovely family space with wood burning stove and door onto a large conservatory, which overlooks the garden and has central heating to ensure year round use
- Double aspect master bedroom with built in wardrobe
- Two further good sized bedrooms with built in wardrobes
- Family bathroom; currently with shower over bath, but a room large enough to accommodate a bath and free standing shower
- Option to loft convert if desired subject to the usual constraints
- Large south facing rear garden with spacious patio adjacent to the conservatory, well established flower beds with mature shrubs, steps up to two upper lawned terraces, plenty of space for childrens play equipment and sheds/greenhouse. Woodland backdrop beyond.
- A delightful quiet semi-rural location on the cusp of Arford Common and walking distance of The Crown pub, renowned for great food