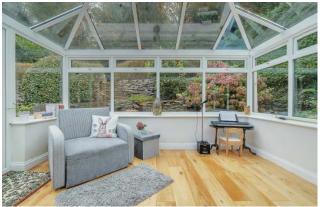

### Freehold

Beautifully presented detached bungalow with large driveway and south facing rear garden, both aspects enjoying a woodland outlook in a quiet position on the edge of Arford Common.

- Detached bungalow in elevated position with garage/workshop/utility area below. Driveway parking for several vehicles to the front of the property
- Plot of 0.21 acres
- Rockery style flower beds and steps up to the front door.
  Further flower bed further down the drive
- Front door opening into hallway with hardwearing wood flooring which extends into principle reception rooms
- Front aspect modern fitted kitchen with generous cupboard and deep drawer storage, quartz worktops which extend into a breakfast bar. Butlers sink, range cooker and integrated dishwasher, fridge, freezer. A side door leads to a path linking driveway and rear garden
- Front aspect dining room with wide opening to sitting room, a lovely family space with wood burning stove and door onto a large conservatory, which overlooks the garden and has central heating to ensure year round use
- Double aspect master bedroom with built in wardrobe
- Two further good sized bedrooms with built in wardrobes
- Family bathroom; currently with shower over bath, but a room large enough to accommodate a bath and free standing shower
- Option to loft convert if desired subject to the usual constraints
- Large south facing rear garden with spacious patio adjacent to the conservatory, well established flower beds with mature shrubs, steps up to two upper lawned terraces, plenty of space for childrens play equipment and sheds/greenhouse. Woodland backdrop beyond.
- A delightful quiet semi-rural location on the cusp of Arford Common and walking distance of The Crown pub, renowned for great food