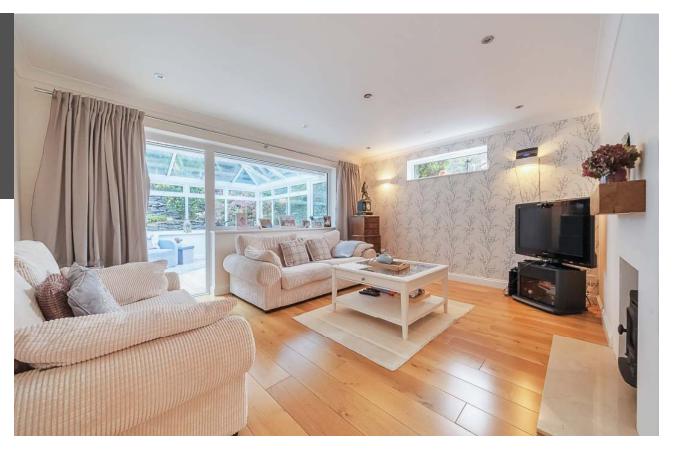

### Freehold

Beautifully presented detached bungalow with large driveway and south facing rear garden, both aspects enjoying a woodland outlook in a quiet position on the edge of Arford Common.

- Detached bungalow in elevated position with garage/workshop/utility area below. Driveway parking for several vehicles to the front of the property
- Plot of 0.21 acres
- Rockery style flower beds and steps up to the front door.
  Further flower bed further down the drive
- Front door opening into hallway with hardwearing wood flooring which extends into principle reception rooms
- Front aspect modern fitted kitchen with generous cupboard and deep drawer storage, quartz worktops which extend into a breakfast bar. Butlers sink, range cooker and integrated dishwasher, fridge, freezer. A side door leads to a path linking driveway and rear garden
- Front aspect dining room with wide opening to sitting room, a lovely family space with wood burning stove and door onto a large conservatory, which overlooks the garden and has central heating to ensure year round use
- Double aspect master bedroom with built in wardrobe
- Two further good sized bedrooms with built in wardrobes
- Family bathroom; currently with shower over bath, but a room large enough to accommodate a bath and free standing shower
- Option to loft convert if desired subject to the usual constraints
- Large south facing rear garden with spacious patio adjacent to the conservatory, well established flower beds with mature shrubs, steps up to two upper lawned terraces, plenty of space for childrens play equipment and sheds/greenhouse. Woodland backdrop beyond.
- A delightful quiet semi-rural location on the cusp of Arford Common and walking distance of The Crown pub, renowned for great food