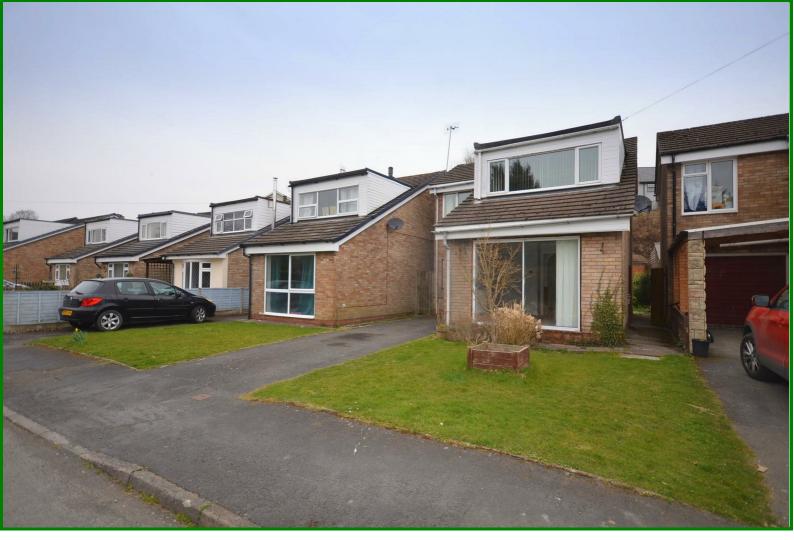

## 11 Sunnyfield, Rhayader, LD6 5BP

Pleasant THREE BEDROOM detached house with garden to front and rear. The house has off-road parking and is located in a quiet cul-de-sac on the rural fringes of Rhayader. It has lovely views of Gwastedyn Hill and is conveniently situated a walking distance from town centre facilities and amenities.

## Outside

A tarmacadam driveway leads to the front door to the property. The open front garden is laid mainly to lawn with some attractive shrubs.

A wicket gate leads to the rear garden which is laid to lawn with a brick built she don the northern boundary.