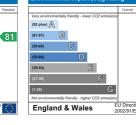

- \* Entrance Lobby \* Lounge \* Living / Dining Room \* Kitchen \* Utility Room \*
- \* Three Bedrooms \* Bathroom \* uPVC Double Glazing \* Gas Central Heating \*
- \* EPC Rating 'D'\*