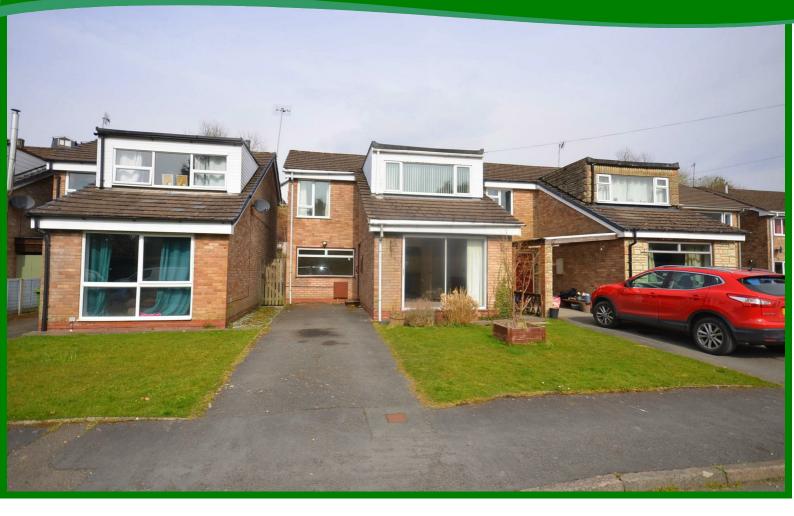

## 11 Sunnyfield, Rhayader, LD6 5BP

Pleasant THREE BEDROOM detached house with garden to front and rear. The house has off-road parking and is located in a quiet cul-de-sac on the rural fringes of Rhayader. It has lovely views of Gwastedyn Hill and is conveniently situated a walking distance from town centre facilities and amenities.

- \* Entrance Lobby \* Lounge \* Living / Dining Room \* Kitchen \* Utility Room \*
- \* Three Bedrooms \* Bathroom \* uPVC Double Glazing \* Gas Central Heating \*
- \* EPC Rating 'D'\*

## Outside

A tarmacadam driveway leads to the front door to the property. The open front garden is laid mainly to lawn with some attractive shrubs.

A wicket gate leads to the rear garden which is laid to lawn with a brick built she don the northern boundary.