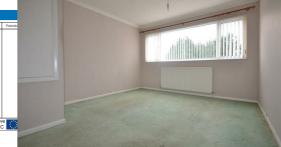

### Bedroom 1

Coved ceiling. Built-in cupboard with shelving.

Fitted carpet, radiator. window to front.

Bedoom 2 Fitted carpet, radiator, window to rear.