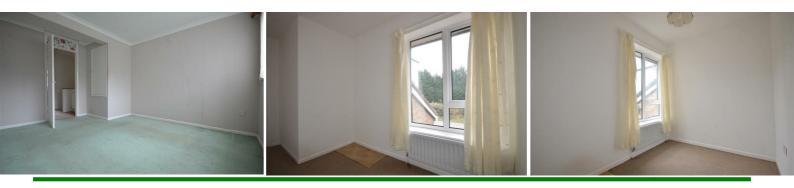

#### Lounge

Patio door with side panel opens on to the front garden and gives pleasant views towards the neighbouring Radnorshire hills.

Coved ceiling, fitted carpet, radiator.

Living/Dining Room Coved ceiling, fitted carpet, two radiators.

Spotlights. Window to front.

Open to: