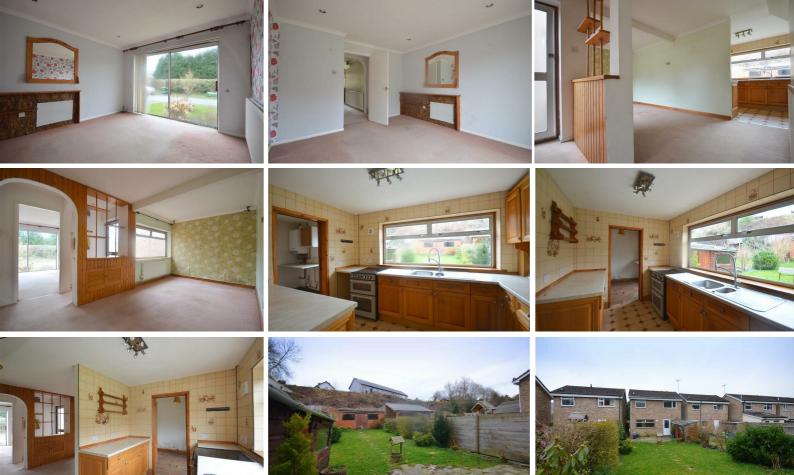

### Entrance Lobby

Half-glazed entrance door. Radiator. Fitted carpet.

#### Lounge

Patio door with side panel opens on to the front garden and gives pleasant views towards the neighbouring Radnorshire hills.

Coved ceiling, fitted carpet, radiator.

Living/Dining Room Coved ceiling, fitted carpet, two radiators.

Spotlights. Window to front.

Open to:

### Kitchen

Range of matching base and wall units with worktops and tiled splashbacks over. Slot-in electric oven with grill.

Spotlights. Large window over the pleasant rear garden.

Understairs cupboard with coathooks and light.

Utility Wall-mounted gas boiler. Cupboards.

Half-glazed door to rear.

FIRST FLOOR From the Ground Floor a staircase with fitted carpet and hand rail rises to the First Floor.

## Outside

A tarmacadam driveway leads to the front door to the property. The open front garden is laid mainly to lawn with some attractive shrubs.

A wicket gate leads to the rear garden which is laid to lawn with a brick built she don the northern boundary.