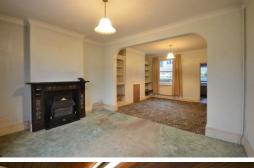

#### **Dining Room**

Coved ceiling, fitted carpet, radiator. Shelving in alcoves either side of the chimney breast. Sash window to rear.

Understairs cupboard.

Open archway to:

#### Lounge

Coved ceiling, fitted carpet, radiator.

Attractive Victorian slate fireplace currently fitted with a main gas fire.