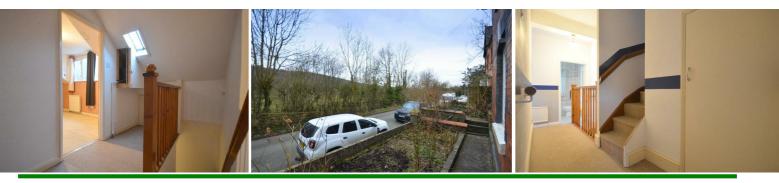

#### Outside

The property is an end terraced period property set behind a blockbuilt wall with brick pillar. There is a concrete path to the front door, with flower bed in front, that also leads along the side of the property to the rear.

The the rear of the property there is a good sized level lawn with flower beds and borders, and attractive specimen shrubs and trees.

A slabbed path extends to the a greenhouse and a GARAGE/OUTBUILDING offering storage and workshop opportunities. Access to the rear entrance is via a wicket date in the rear wood fence.