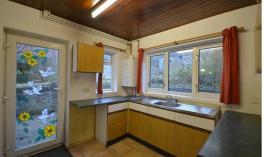

#### **Kitchen**

Base units with inlaid sink and having fitted worktops and tiled splashbacks over. Matching wall units. Pine clad ceiling. Wall mounted gas boiler. Tiled floor. Fluorescent light.

Glazed door to side with access to a pleasant slabbed patio area.