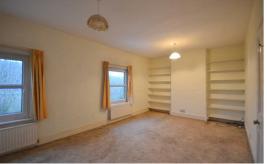

#### Bedroom 1

Fitted carpet, two radiators, shelving in alcoves.

Two windows to front overlooking fields and over the River Severn in the distance.

#### Bedroom 2

Fitted carpet, radiator, window to side.