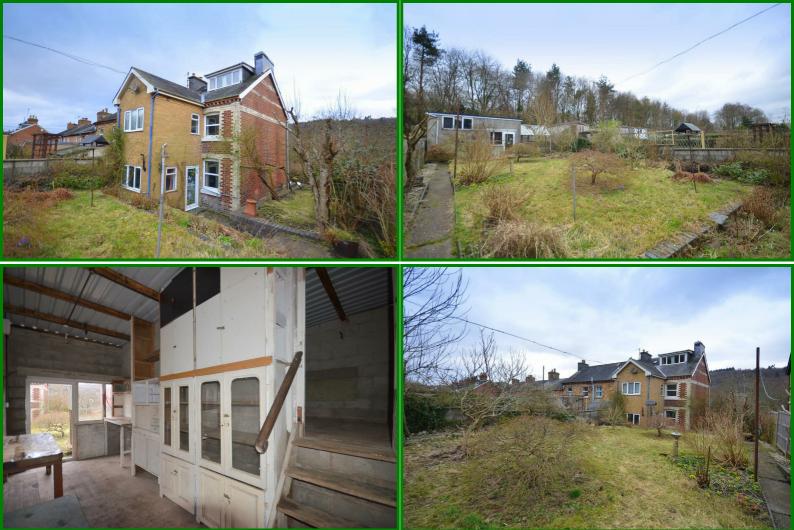

#### Outside

The property is an end terraced period property set behind a blockbuilt wall with brick pillar. There is a concrete path to the front door, with flower bed in front, that also leads along the side of the property to the rear.

The the rear of the property there is a good sized level lawn with flower beds and borders, and attractive specimen shrubs and trees.

A slabbed path extends to the a greenhouse and a GARAGE/OUTBUILDING offering storage and workshop opportunities. Access to the rear entrance is via a wicket date in the rear wood fence.