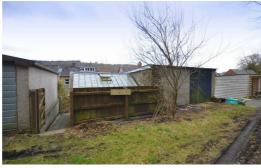

#### Outside

The property is an end terraced period property set behind a blockbuilt wall with brick pillar. There is a concrete path to the front door, with flower bed in front, that also leads along the side of the property to the rear.

The the rear of the property there is a good sized level lawn with flower beds and borders, and attractive specimen shrubs and trees.

A slabbed path extends to the a greenhouse and a GARAGE/OUTBUILDING offering storage and workshop opportunities. Access to the rear entrance is via a wicket date in the rear wood fence.