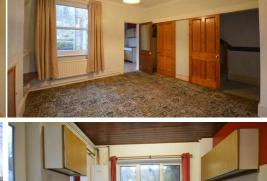

#### **Dining Room**

Coved ceiling, fitted carpet, radiator. Shelving in alcoves either side of the chimney breast. Sash window to rear.

Understairs cupboard.

Open archway to:

#### Lounge

Coved ceiling, fitted carpet, radiator.

Attractive Victorian slate fireplace currently fitted with a main gas fire.

#### **Kitchen**

Base units with inlaid sink and having fitted worktops and tiled splashbacks over. Matching wall units. Pine clad ceiling. Wall mounted gas boiler. Tiled floor. Fluorescent light.

Glazed door to side with access to a pleasant slabbed patio area.