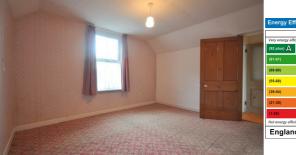

### Bedroom 1

Fitted carpet, radiator, window to front.

### Bedroom 2

Fitted carpet, radiator, window to front.

### Bedroom 3

Fitted carpet, radiator, window to rear.

Wall mounted gas fired boiler.

Built in Airing Cupboard with radiator.