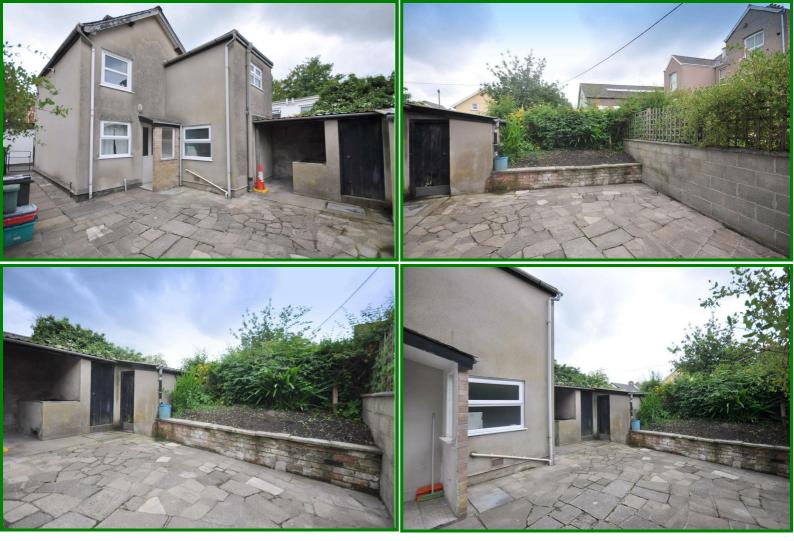

### Outside

The property is approached through a wicket gate from Caeherbert Lane to a good sized enclosed rear garden area which is paved and has a flower bed set above a dwarf brick wall.

There is a storage shed, an external WC and an open fronted shed with coal bunker.

An open fronted porch covers the rear door.