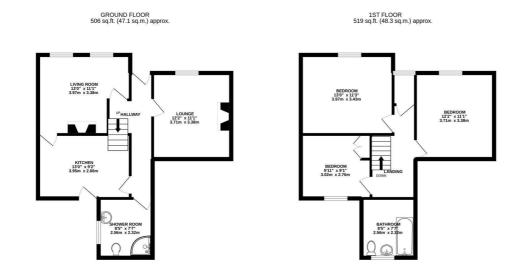

# PMA Reference 0606925722

TOTAL FLOOR AREA: 1026 sq.ft. (95.3 sq.m.) approx. While new statement has been made to ensure the accuracy of the flooplan constained there, measurements, omnisorio on reasonement. This plan in the floatenaire purposes or yand shade be used as such by any prospective purchase. The services, systems and appliances shows have not been tested and no guarance as to the regenality of efficiency one by one, or be of the service of the service