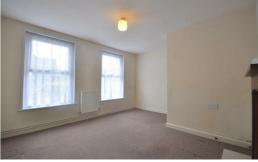

### Bedroom 1

Fitted carpet, radiator, window to front.

### Bedroom 2

Fitted carpet, radiator, window to front.