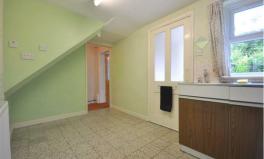

### Kitchen

Single drainer sink unit with double cupboard under, worktop with tiled splashbacks. Cooker. Built in cupboard.

Radiator. Terrazzo tiled floor. Part glazed door to open Rear Porch.

Window overlooking the rear garden area.