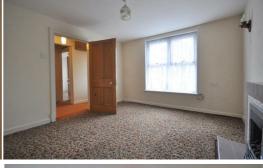

#### Living Room

With coal-effect gas fire set on a composite marble hearth and with wood mantel surround.

Two radiators, fitted carpet, two windows to front.