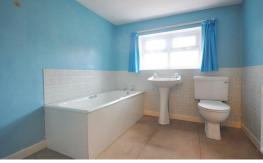

### Bathroom

Wc suite, pedestal wash hand basin and panelled bath with twin handgrips all having tiled splashbacks.

Radiator. Obscure window to rear.