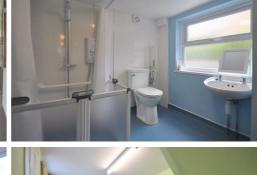

## Shower Room

Fully wheelchair accessible ground

floor Shower Room with wc suite, wash hand basin and electric shower complete with rail and curtain.

Non-slip flooring. Extractor fan.

Radiator. Wall-mounted fan heater. Obscure window to side.