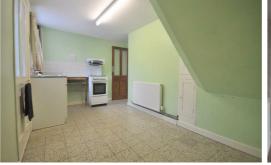

### Kitchen

Single drainer sink unit with double cupboard under, worktop with tiled splashbacks. Cooker. Built in cupboard.

Radiator. Terrazzo tiled floor. Part glazed door to open Rear Porch.

Window overlooking the rear garden area.