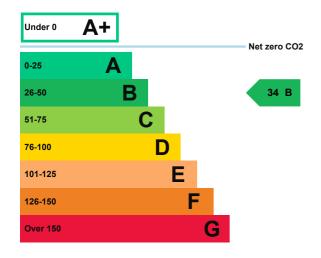

### **Energy rating and score**

This property's energy rating is B.

Properties get a rating from A+ (best) to G (worst) and a score.

The better the rating and score, the lower your property's carbon emissions are likely to be.

### How this property compares to others

Properties similar to this one could have ratings:

1

If newly built

32 B

If typical of the existing stock

93 D