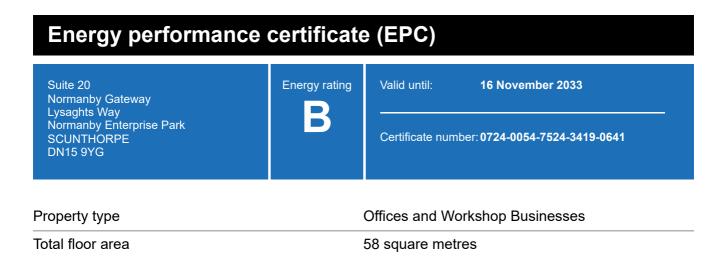

### **Energy rating and score**

This property's current energy rating is B.

Properties get a rating from A+ (best) to G (worst) and a score.

The better the rating and score, the lower your property's carbon emissions are likely to be.