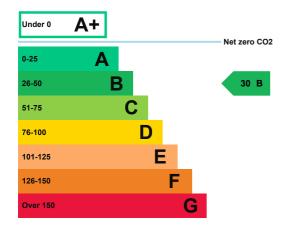

### **Energy rating and score**

This property's current energy rating is B.

Properties get a rating from A+ (best) to G (worst) and a score.

The better the rating and score, the lower your property's carbon emissions are likely to be.

## How this property compares to others

Properties similar to this one could have ratings:

| If newly built                   | 12 A |
|----------------------------------|------|
| If typical of the existing stock | 47 B |