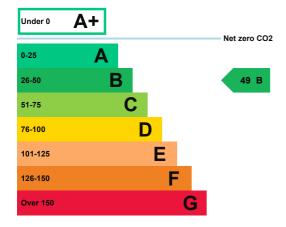

### **Energy rating and score**

This property's current energy rating is B.

Properties get a rating from A+ (best) to G (worst) and a score.

The better the rating and score, the lower your property's carbon emissions are likely to be.

## How this property compares to others

Properties similar to this one could have ratings:

| If newly built                   | 0 A  |
|----------------------------------|------|
| If typical of the existing stock | 69 C |