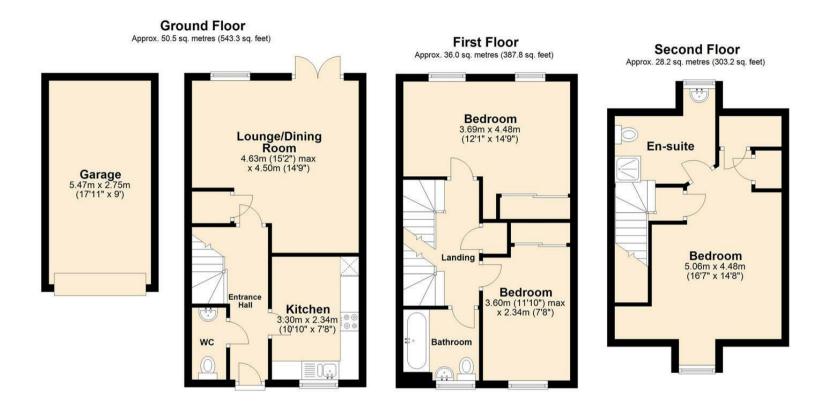

## Total area: approx. 114.7 sq. metres (1234.3 sq. feet)

Disclaimer - Floor plan is for marketing purposes only and is to be used as a guide - SKM Studio Plan produced using PlanUp.

The Agent has not tested any apparatus, equipment, fixtures and fittings or services and so cannot verify that they are in working order or fit for the purpose. A Buyer is advised to obtain verification from their Solicitor or Surveyor. References to the Tenure of a Property are based on information supplied by the Seller. The Agent has not had sight of the title documents. A Buyer is advised to obtain verification from their Solicitor. Items shown in photographs are NOT included unless specifically mentioned within the sales particulars. They may however be available by separate negotiation. Buyers must check the availability of any property and make an appointment to view before embarking on any journey to see a property. All floorplans and photographs contained in this brochure and for illustrative purposes only measurements cannot be guaranteed and should not be relied upon. Photographs may have had blue sky added and/or brightened. For further information see the Property Misdescriptions Act.