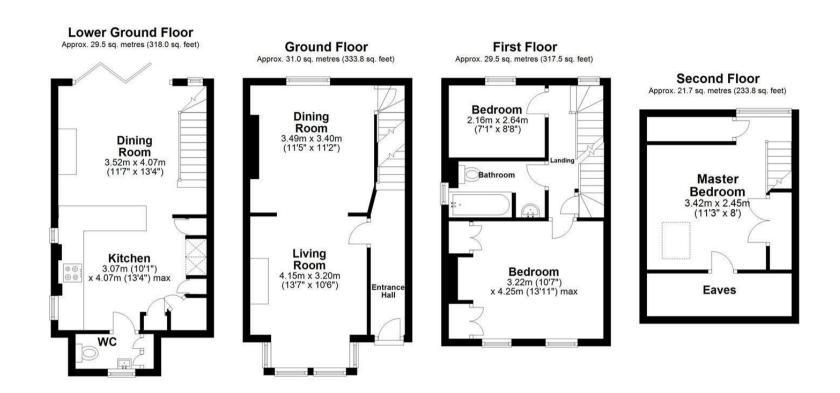

Total area: approx. 111.8 sq. metres (1203.1 sq. feet)

Disclaimer - Floor plan is for marketing purposes only and is to be used as a guide - SKM Studio Plan produced using PlanUp.

The Agent has not tested any apparatus, equipment, fixtures and fittings or services and so cannot verify that they are in working order or fit for the purpose. A Buyer is advised to obtain verification from their Solicitor or Surveyor. References to the Tenure of a Property are based on information supplied by the Seller. The Agent has not had sight of the title documents. A Buyer is advised to obtain verification from their Solicitor. Items shown in photographs are NOT included unless specifically mentioned within the sales particulars. They may however be available by separate negotiation. Buyers must check the availability of any property and make an appointment to view before embarking on any journey to see a property. All floorplans and photographs contained in this brochure and for illustrative purposes only measurements cannot be guaranteed and should not be relied upon. Photographs may have had blue sky added and/or brightened. For further information see the Property Misdescriptions Act.