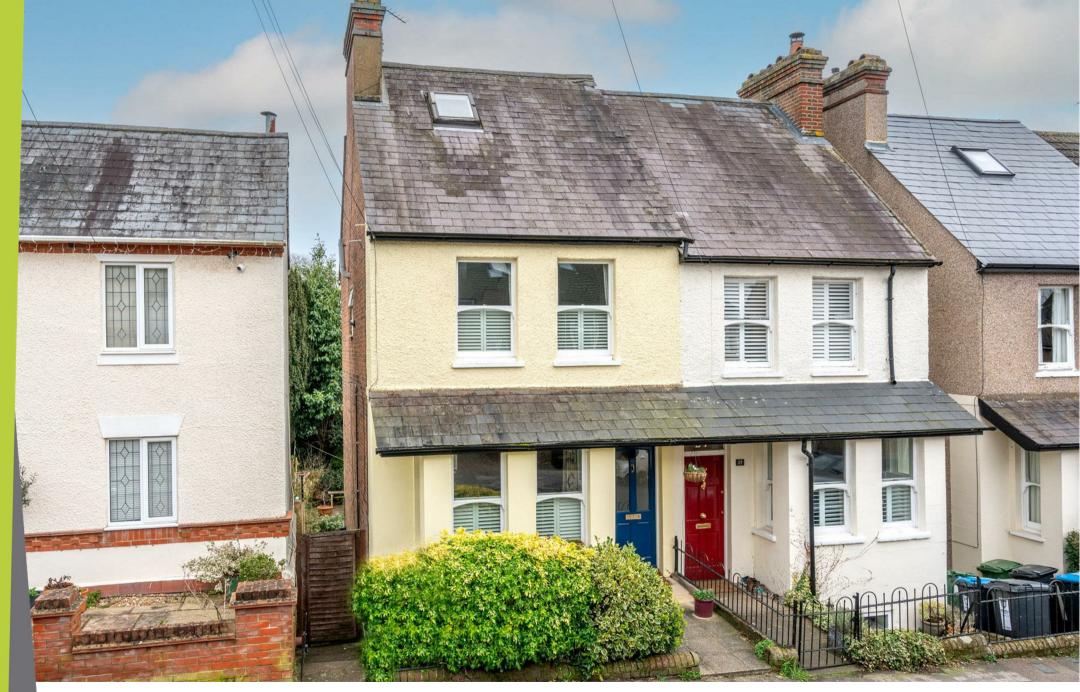

Cowper Road, Boxmoor, Hemel Hempstead, HP1 1PE £550,000

AN EXTENDED and superbly presented three bedroom family home situated in this PRIME position on Cowper Road in BOXMOOR. Entry level accommodation includes an entrance hallway and an OPEN PLAN living/dining area. The lower ground floor comprises a kitchen, dining area, w/c and direct access into the garden. The first floor offers two well proportioned bedrooms and a REITTED family bathroom. The principle bedroom is located on the second floor. Externally the property further benefits from a low maintenance rear garden. Council tax band E. Contact the Sears & Co team on 01442 254100 to arrange a viewing.