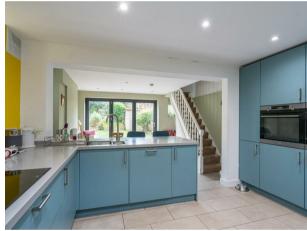

Cowper Road, Boxmoor, Hemel Hempstead, HP1 1PE £550,000

AN EXTENDED and superbly presented three bedroom family home situated in this PRIME position on Cowper Road in BOXMOOR. Entry level accommodation includes an entrance hallway and an OPEN PLAN living/dining area. The lower ground floor comprises a kitchen, dining area, w/c and direct access into the garden. The first floor offers two well proportioned bedrooms and a REITTED family bathroom. The principle bedroom is located on the second floor. Externally the property further benefits from a low maintenance rear garden. Council tax band E. Contact the Sears & Co team on 01442 254100 to arrange a viewing.