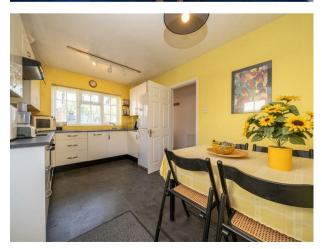

### **Kitchen/Breakfast Room**

Double glazed window to front and side aspect. Double glazed door to the side aspect. Refitted with a range of eye and base level units with roll top work surfaces over. One and a half bowl stainless steel sink and drainer unit with mixer tap. Integrated oven with electric hob and extractor over. Integrated washing machine and slimline dishwasher. Free standing fridge freezer included in the sale. Tile effect flooring. Radiator. Under stairs storage cupboard.