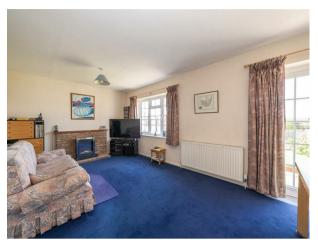

## **Living/Dining Room**

Double glazed window to the rear aspect. Double glazed doors leading to the garden. Two radiators. Fire place with electric fire. Stairs leading to the first floor accommodation.