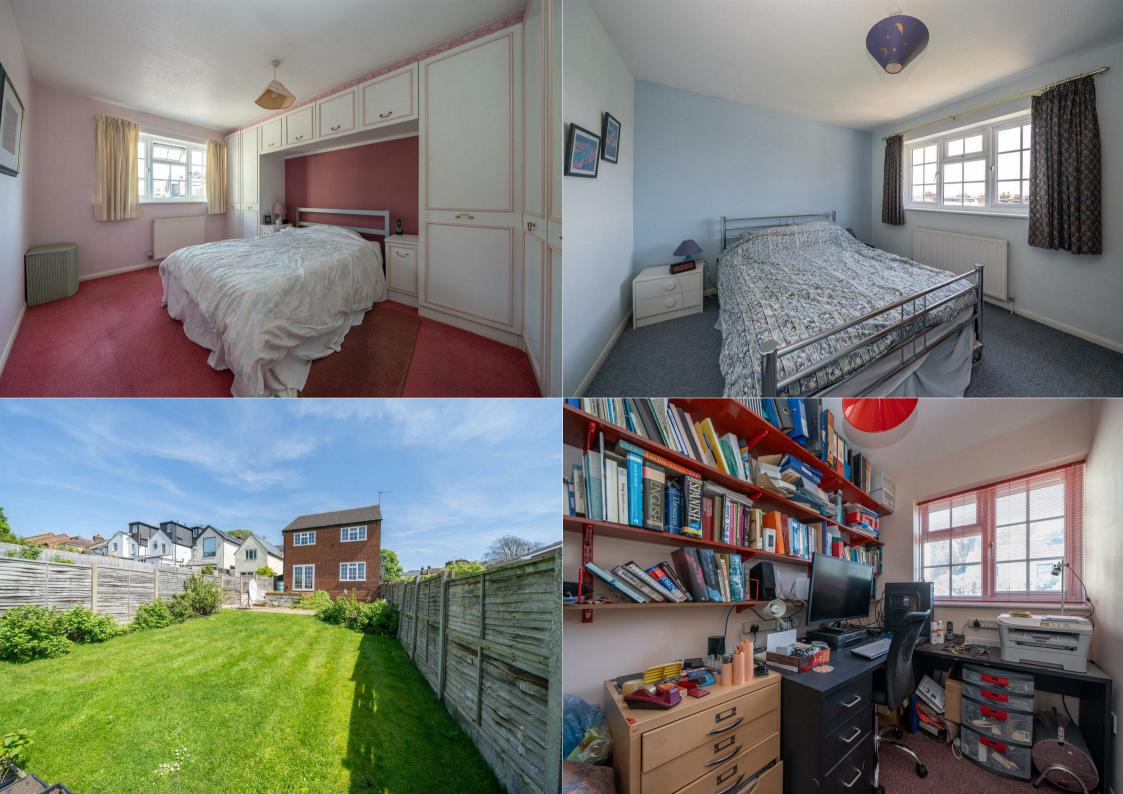

# **Principal Bedroom**

Double glazed window. Radiator. Fitted range of built in bedroom furniture. Partly open plan shower area which includes a tiled shower enclosure, extractor fan and radiator.

### **Bedroom**

Double glazed window. Radiator.

## Bedroom

Double glazed window. Radiator.

# **Bedroom**

Double glazed window. Radiator.

# **To The Rear**

A private garden arranged with areas of patio, lawn, some planted borders and a vegetable patch. The garden is enclosed by timber panel fencing. Garden shed. Outside power point. Gated side access.