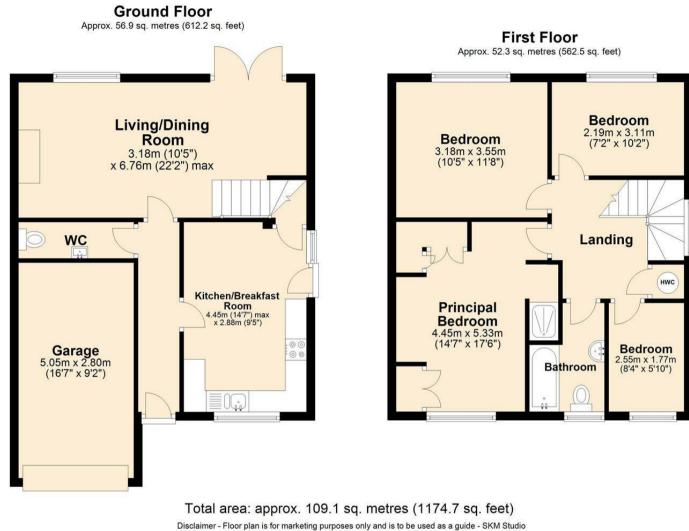

#### \*\* NO UPPER SALES CHAIN \*\*

AN IMPRESSIVE four bedroom detached property situated on Church Street in Hemel Hempstead's picturesque Old Town. The accommodation comprises an entrance hallway, downstairs w/c, REFITTED kitchen/breakfast room, 22FT living/dining room, principal bedroom with shower area, three further bedrooms and a family bathroom. Externally the property further benefits from a sizeable frontage providing DRIVEWAY PARKING a garage and a superb, private rear garden. Contact SOLE appointed selling agents Sears & Co to arrange a viewing. Council tax band E.

# **Entrance Hallway**

Wood effect flooring. Radiator. Access to all ground floor rooms.

#### **Downstairs W/C**

Fitted with a low level w/c and a wall mounted wash hand basin. Radiator. Tile effect flooring. Tiled splash back. Extractor fan.

### **Kitchen/Breakfast Room**

Double glazed window to front and side aspect. Double glazed door to the side aspect. Refitted with a range of eye and base level units with roll top work surfaces over. One and a half bowl stainless steel sink and drainer unit with mixer tap. Integrated oven with electric hob and extractor over. Integrated washing machine and slimline dishwasher. Free standing fridge freezer included in the sale. Tile effect flooring. Radiator. Under stairs storage cupboard.

## **Living/Dining Room**

Double glazed window to the rear aspect. Double glazed doors leading to the garden. Two radiators. Fire place with electric fire. Stairs leading to the first floor accommodation.

## **First Floor Landing**

Double glazed window. Radiator. Access to the loft. Access to all first floor rooms. Airing cupboard.

# **Principal Bedroom**

Double glazed window. Radiator. Fitted range of built in bedroom furniture. Partly open plan shower area which includes a tiled shower enclosure, extractor fan and radiator.

### **Bedroom**

Double glazed window. Radiator.

## Bedroom

Double glazed window. Radiator.

# **Bedroom**

Double glazed window. Radiator.

# **Family Bathroom**

Double glazed window. Fitted with a three piece suite to include a panel enclosed bath with shower attachment, pedestal wash hand basin and a low level w/c. Partly tiled walls. Radiator. Shaver point.

# **To The Front**

An area of frontage laid with tarmac providing driveway parking. The frontage is partly enclosed by timber fencing and part walled. Side access gate. Access to the front door.

### Garage

Accessed via an up and over garage door to the front. Power & lighting.

# **To The Rear**

A private garden arranged with areas of patio, lawn, some planted borders and a vegetable patch. The garden is enclosed by timber panel fencing. Garden shed. Outside power point. Gated side access.