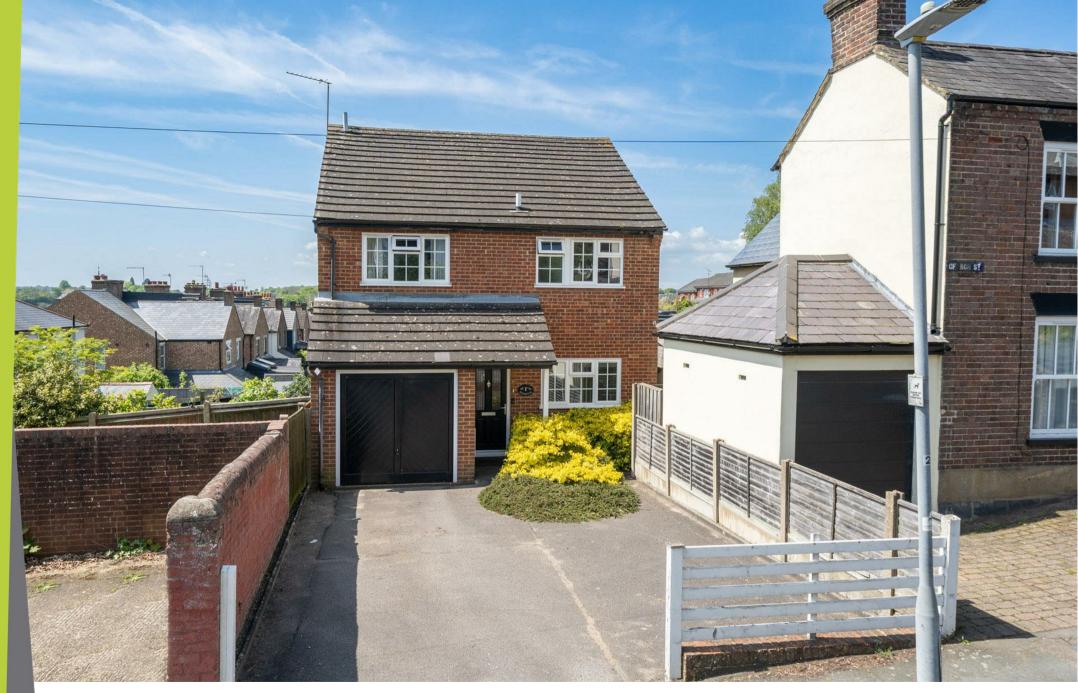

Church Street, Old Town, HP2 5AD Asking price £500,000

estate & letting agents

#### \*\* NO UPPER SALES CHAIN \*\*

AN IMPRESSIVE four bedroom detached property situated on Church Street in Hemel Hempstead's picturesque Old Town. The accommodation comprises an entrance hallway, downstairs w/c, REFITTED kitchen/breakfast room, 22FT living/dining room, principal bedroom with shower area, three further bedrooms and a family bathroom. Externally the property further benefits from a sizeable frontage providing DRIVEWAY PARKING a garage and a superb, private rear garden. Contact SOLE appointed selling agents Sears & Co to arrange a viewing. Council tax band E.

# **To The Front**

An area of frontage laid with tarmac providing driveway parking. The frontage is partly enclosed by timber fencing and part walled. Side access gate. Access to the front door.

### Garage

Accessed via an up and over garage door to the front. Power & lighting.