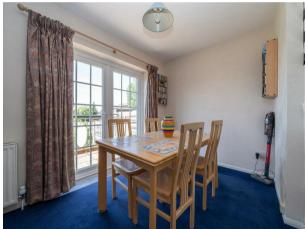

## **Living/Dining Room**

Double glazed window to the rear aspect. Double glazed doors leading to the garden. Two radiators. Fire place with electric fire. Stairs leading to the first floor accommodation.