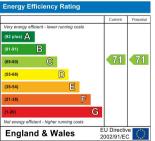

|                  |                |            |             | Current | Potent |
|------------------|----------------|------------|-------------|---------|--------|
| Very environmen  | tally friendly | - lower C  | O2 emission | s       |        |
| (92 plus) 🔼      |                |            |             |         |        |
| (81-91)          | B              |            |             |         |        |
| (69-80)          | C              |            |             |         |        |
| (55-68)          |                | D          |             |         |        |
| (39-54)          |                | E          |             |         |        |
| (21-38)          |                |            | F           |         |        |
| (1-20)           |                |            | G           | l       |        |
| Not environments | ally friendly  | - higher C | O2 emission | s       |        |