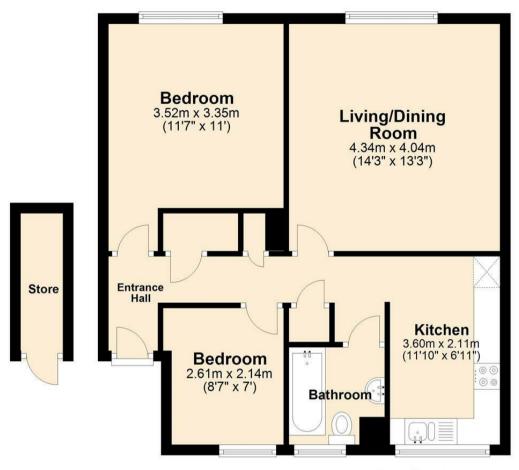

## \*\* NO UPPER SALES CHAIN \*\*

A two bedroom TOP FLOOR apartment in need of modernisation situated on Great Palmers, Grove Hill, HP2. Accommodation includes an entrance hallway with storage, 14FT living/dining room, kitchen, two bedrooms and a family bathroom. This property also benefits from a useful store shed located on the first floor landing. Contact SOLE appointed selling agents Sears & Co to arrange a viewing.

## **First Floor**

Approx. 60.1 sq. metres (647.4 sq. feet)

Total area: approx. 60.1 sq. metres (647.4 sq. feet)

Disclaimer - Floor plan is for marketing purposes only and is to be used as a guide - SKM Studio Plan produced using PlanUp.