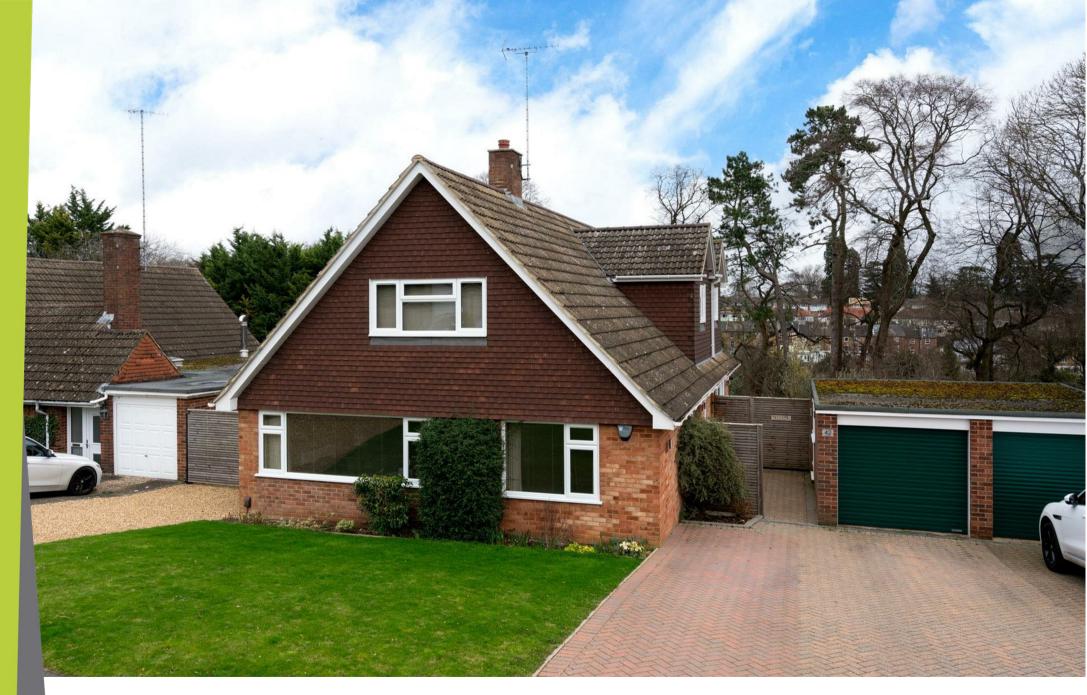

Wrensfield, Boxmoor, HP1 1RP Asking price £925,000

www.searsandco.co.uk

Sears & Co

AN EXCEPTIONAL example of an EXTENDED, four bedroom 'chalet style' detached home measuring approximately 2300 SQFT situated in one of Boxmoor's most sought after positions on Wrensfield.

Externally this ideal family home also offers DRIVEWAY PARKING, a garage, a useful area to the side of the property currently utilised to store a motor home and a well manicured, private rear garden. Contact SOLE appointed selling agents Sears & Co to arrange a viewing.