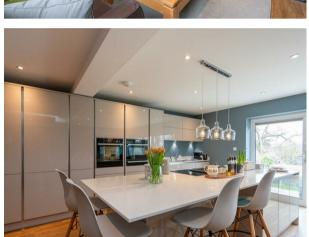

Ground floor accommodation comprises an entrance hallway, downstairs w/c, 22FT open plan family living space with luxuriously appointed kitchen area including a walk in pantry, utility room, living room and a ground floor bedroom.