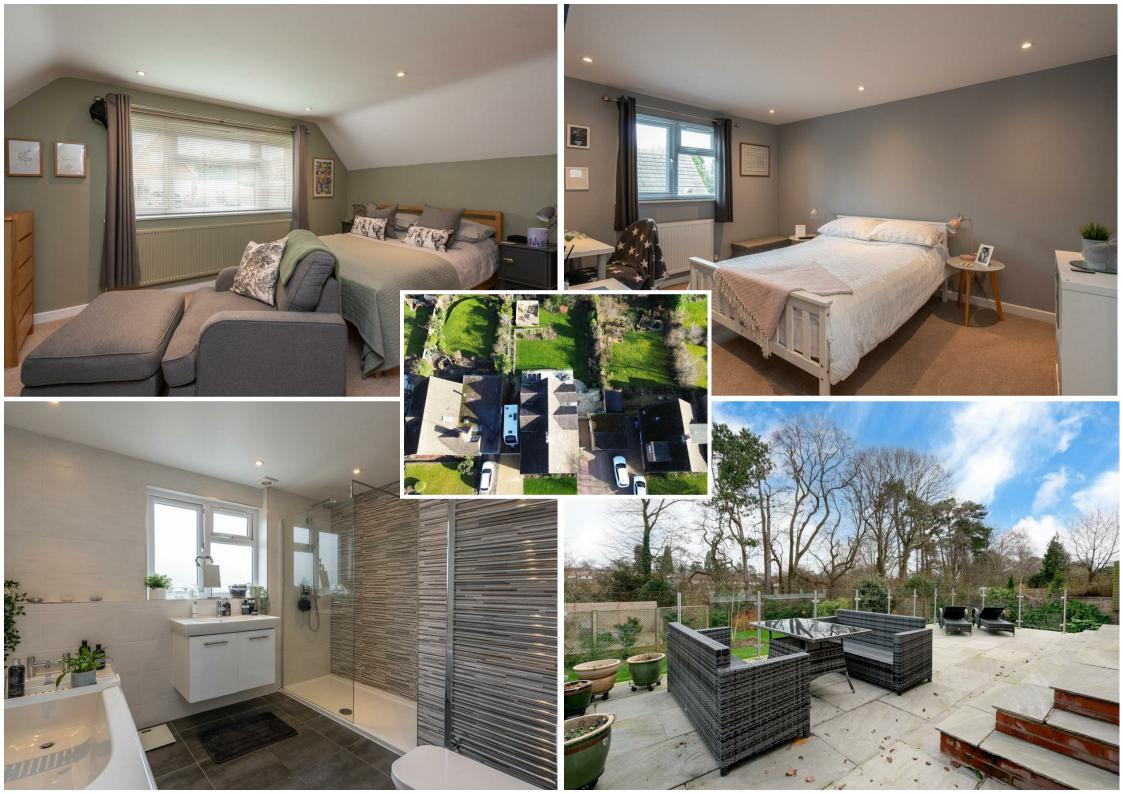

The first floor is arranged with an IMPRESSIVE principal bedroom with EN SUITE shower room and a walk in wardrobe, two further DOUBLE bedrooms one with a walk in wardrobe and one with eaves storage and a refitted family bathroom.

Externally this ideal family home also offers DRIVEWAY PARKING, a garage, a useful area to the side of the property currently utilised to store a motor home and a well manicured, private rear garden. Contact SOLE appointed selling agents Sears & Co to arrange a viewing.