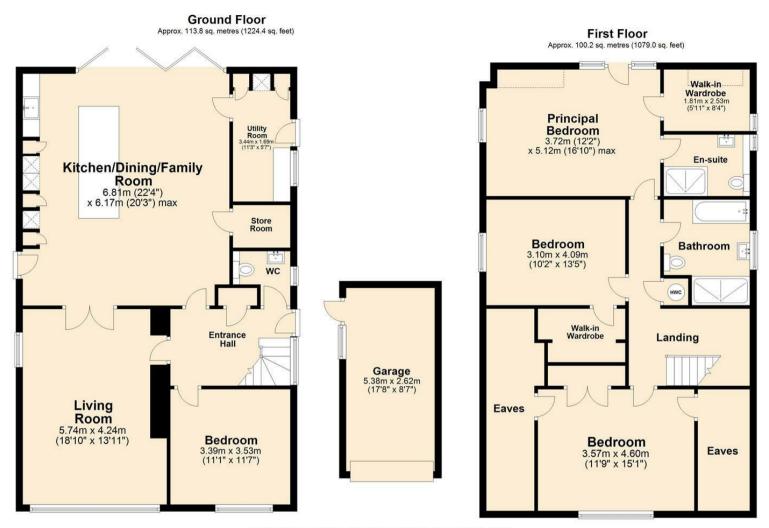

Ground floor accommodation comprises an entrance hallway, downstairs w/c, 22FT open plan family living space with luxuriously appointed kitchen area including a walk in pantry, utility room, living room and a ground floor bedroom.

The first floor is arranged with an IMPRESSIVE principal bedroom with EN SUITE shower room and a walk in wardrobe, two further DOUBLE bedrooms one with a walk in wardrobe and one with eaves storage and a refitted family bathroom.

Externally this ideal family home also offers DRIVEWAY PARKING, a garage, a useful area to the side of the property currently utilised to store a motor home and a well manicured, private rear garden. Contact SOLE appointed selling agents Sears & Co to arrange a viewing.

Total area: approx. 214.0 sq. metres (2303.4 sq. feet)

Disclaimer - Floor plan is for marketing purposes only and is to be used as a guide - SKM Studio Plan produced using PlanUp.

The Agent has not tested any apparatus, equipment, fixtures and fittings or services and so cannot verify that they are in working order or fit for the purpose. A Buyer is advised to obtain verification from their Solicitor or Surveyor. References to the Tenure of a Property are based on information supplied by the Seller. The Agent has not had sight of the title documents. A Buyer is advised to obtain verification from their Solicitor. Items shown in photographs are NOT included unless specifically mentioned within the sales particulars. They may however be available by separate negotiation. Buyers must check the availability of any property and make an appointment to view before embarking on any journey to see a property. All floorplans and photographs contained in this brochure and for illustrative purposes only measurements cannot be guaranteed and should not be relied upon. Photographs may have had blue sky added and/or brightened. For further information see the Property Misdescriptions Act.