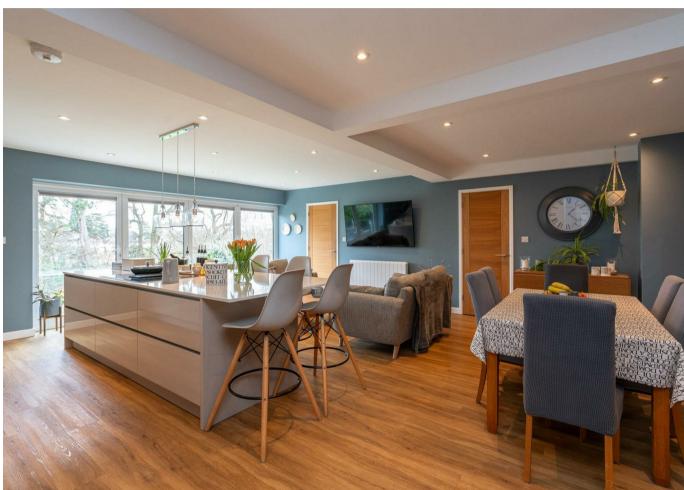

Ground floor accommodation comprises an entrance hallway, downstairs w/c, 22FT open plan family living space with luxuriously appointed kitchen area including a walk in pantry, utility room, living room and a ground floor bedroom.