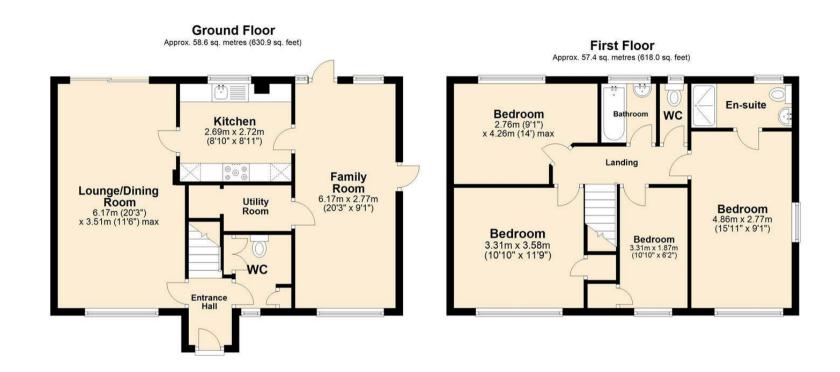

Accomodation includes an entrance area, IMPRESSIVE 20 SQFT living/dining room, MODERN kitchen, family room, UTILITY ROOM, principal bedroom with EN-SUITE, three further first floor bedrooms and a REFITTED family bathroom with white suite. Externally the property further benefits from delightful front & rear gardens.

Total area: approx. 116.0 sq. metres (1248.9 sq. feet)

Disclaimer - Floor plan is for marketing purposes only and is to be used as a guide - SKM Studio Plan produced using PlanUp.

The Agent has not tested any apparatus, equipment, fixtures and fittings or services and so cannot verify that they are in working order or fit for the purpose. A Buyer is advised to obtain verification from their Solicitor or Surveyor. References to the Tenure of a Property are based on information supplied by the Seller. The Agent has not had sight of the title documents. A Buyer is advised to obtain verification from their Solicitor. Items shown in photographs are NOT included unless specifically mentioned within the sales particulars. They may however be available by separate negotiation. Buyers must check the availability of any property and make an appointment to view before embarking on any journey to see a property. All floorplans and photographs contained in this brochure and for illustrative purposes only measurements cannot be guaranteed and should not be relied upon. Photographs may have had blue sky added and/or brightened. For further information see the Property Misdescriptions Act.