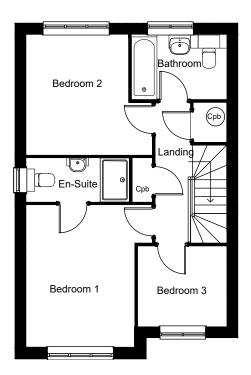

#### FIRST FLOOR

#### First Floor

| Bedroom 1 | 12'7" x 9'8" | 3.85m x 2.94m |
|-----------|--------------|---------------|
| En-suite  | 9′3″ x 3′11″ | 2.82m x 1.20m |
| Bedroom 2 | 10'8" x 9'2" | 3.26m x 2.80m |
| Bedroom 3 | 8′0″ x 7′1″  | 2.43m x 2.17m |
| Bathroom  | 8′6″ x 5′9″  | 2.60m x 1.75m |