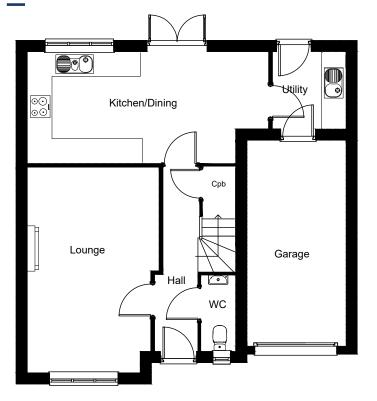

#### **GROUND FLOOR**

#### Ground Floor

| Lounge             | 17'8" x 11'4" | 5.39m x 3.45m |
|--------------------|---------------|---------------|
| Kitchen/<br>Dining | 20'11" x 9'7" | 6.37m x 2.91m |
| Utility            | 6′7″ x 6′3″   | 2.00m x 1.90m |