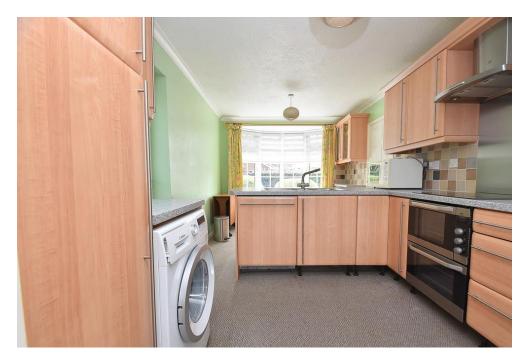

Internally the property consists of a good sized living room with views over the rear garden, separate reception room currently used as a dining room and well-presented kitchen with space for a dining/breakfast area. There is a downstairs WC off the entrance hallway. To the first floor there are four bedrooms with the bedrooms to the rear benefitting from beautiful views over the village and Grafham Water. There is a family bathroom and ample storage solutions within the bedrooms and landing.