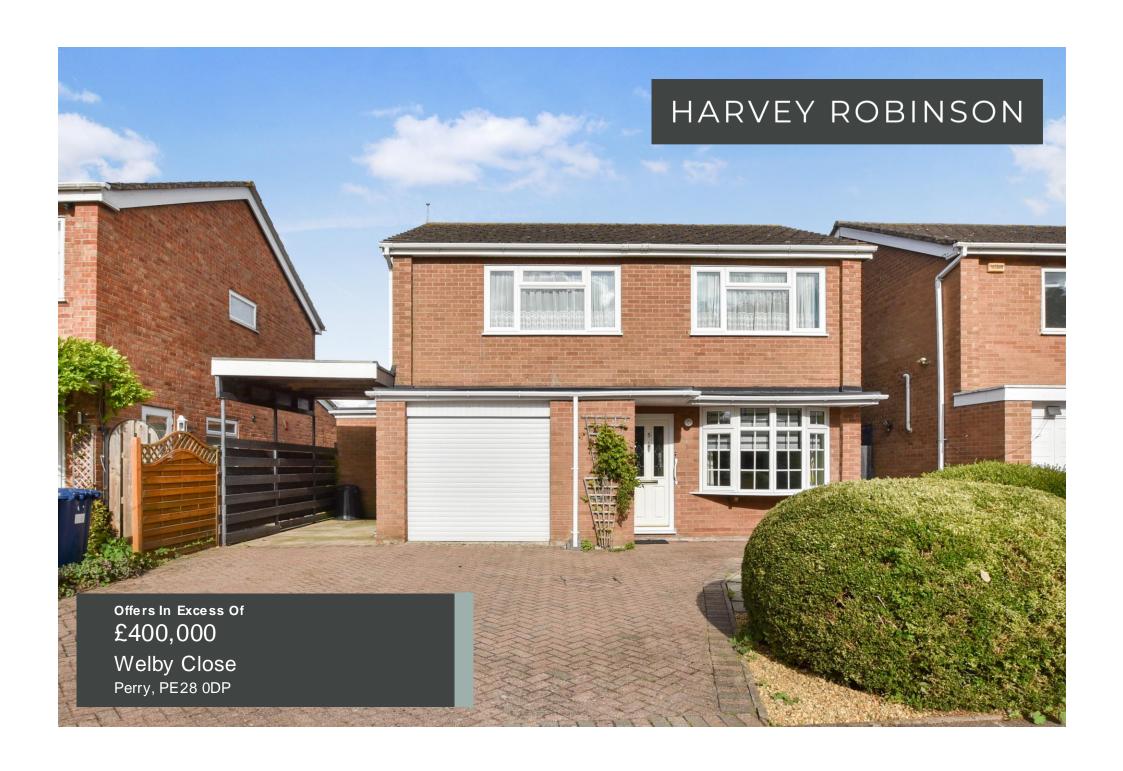

## PROPERTY SUMMARY

Harvey Robinson Estate Agents in St Neots are delighted to be offering for sale this chain free four bedroom detached home located within this Cul-De-Sac road in the village of Perry.

Externally there is a good sized rear garden which is situated on a wider plot than some of the similar properties within the area with the added addition of a modern summer house which is ideal as an office or garden room. There is side access that leads to the front where there is a driveway.