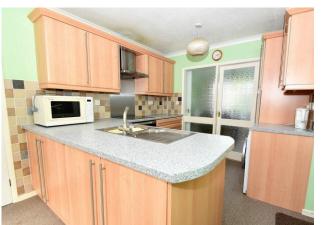

Internally the property consists of a good sized living room with views over the rear garden, separate reception room currently used as a dining room and well-presented kitchen with space for a dining/breakfast area. There is a downstairs WC off the entrance hallway. To the first floor there are four bedrooms with the bedrooms to the rear benefitting from beautiful views over the village and Grafham Water. There is a family bathroom and ample storage solutions within the bedrooms and landing.