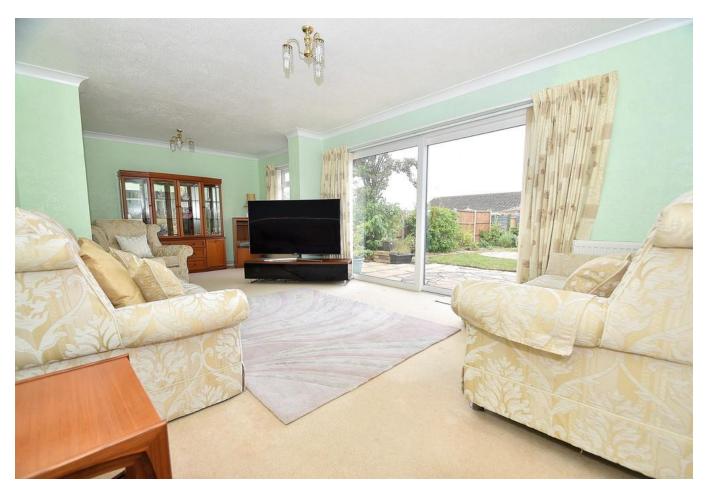

Internally the property consists of a good sized living room with views over the rear garden, separate reception room currently used as a dining room and well-presented kitchen with space for a dining/breakfast area. There is a downstairs WC off the entrance hallway. To the first floor there are four bedrooms with the bedrooms to the rear benefitting from beautiful views over the village and Grafham Water. There is a family bathroom and ample storage solutions within the bedrooms and landing.