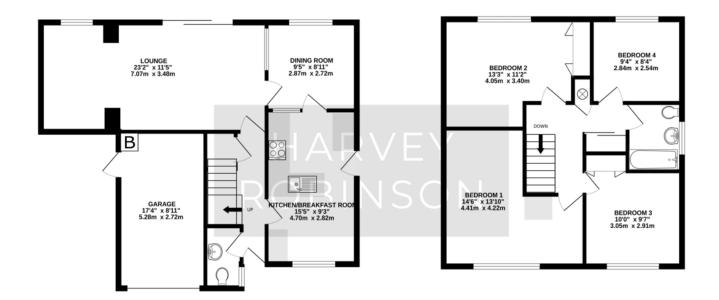

Internally the property consists of a good sized living room with views over the rear garden, separate reception room currently used as a dining room and well-presented kitchen with space for a dining/breakfast area. There is a downstairs WC off the entrance hallway. To the first floor there are four bedrooms with the bedrooms to the rear benefitting from beautiful views over the village and Grafham Water. There is a family bathroom and ample storage solutions within the bedrooms and landing.

GROUND FLOOR 706 sq.ft. (65.6 sq.m.) approx. 1ST FLOOR 607 sq.ft. (56.4 sq.m.) approx.

TOTAL FLOOR AREA: 1313 sq.ft. (122.0 sq.m.) approx.

Made with Metropix ©2024