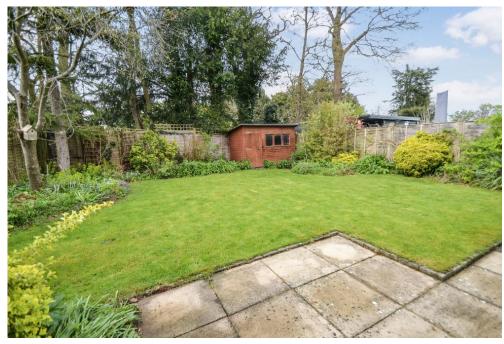

To the rear of the property lies a mature, private garden and to the front a garage and off road parking.

GROUND FLOOR 835 sq.ft. (77.5 sq.m.) approx. 1ST FLOOR 445 sq.ft. (41.3 sq.m.) approx.

TOTAL FLOOR AREA: 1279 sq.ft. (118.9 sq.m.) approx.