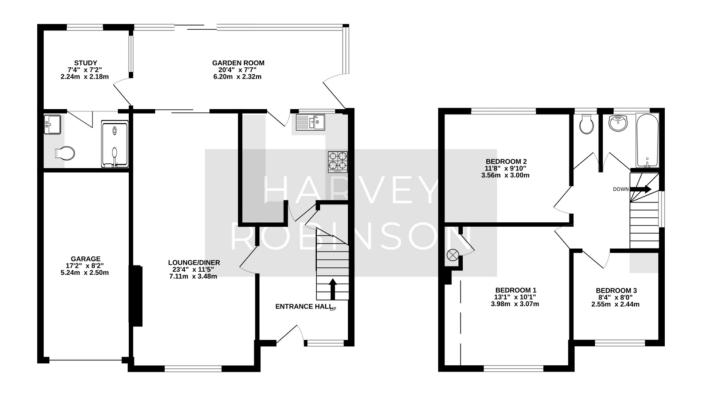

## **PROPERTY SUMMARY**

Harvey Robinson estate agents are delighted to offer for sale with no onward chain, this three bedroom detached, extended home located in the highly desirable Birdlands Estate.

Being close to the train station, popular schools and Priory Park, this wonderful home compromises of a large entrance hall with understairs storage, a 23ft open plan lounge and dining room with sliding doors leading onto the bright and airy conservatory, which you can also access through the kitchen. Being thoughtfully extended, you will also find a study/family room and downstairs shower room. Upstairs boasts three bedrooms, with the main bedroom including built in wardrobes, a family bathroom and separate toilet.

To the rear of the property lies a mature, private garden and to the front a garage and off road parking.

GROUND FLOOR 835 sq.ft. (77.5 sq.m.) approx. 1ST FLOOR 445 sq.ft. (41.3 sq.m.) approx.

TOTAL FLOOR AREA: 1279 sq.ft. (118.9 sq.m.) approx.

Made with Metropix ©2024