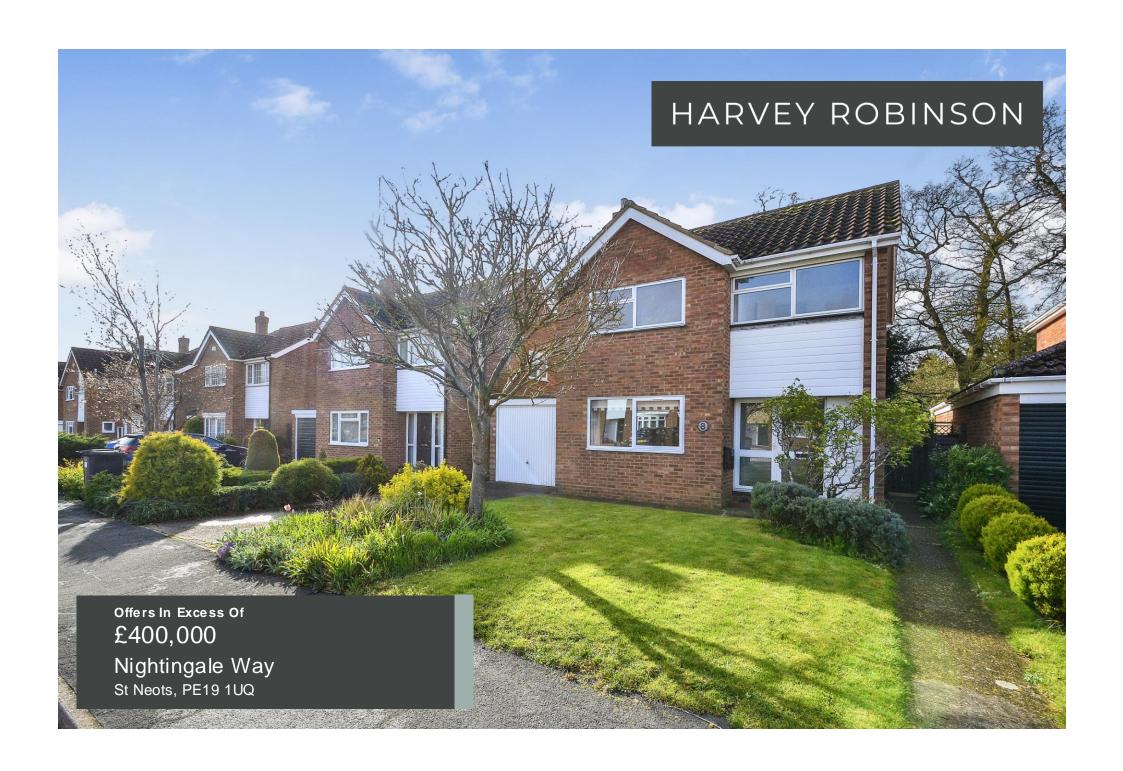

## **PROPERTY SUMMARY**

Harvey Robinson estate agents are delighted to offer for sale with no onward chain, this three bedroom detached, extended home located in the highly desirable Birdlands Estate.

Being close to the train station, popular schools and Priory Park, this wonderful home compromises of a large entrance hall with understairs storage, a 23ft open plan lounge and dining room with sliding doors leading onto the bright and airy conservatory, which you can also access through the kitchen. Being thoughtfully extended, you will also find a study/family room and downstairs shower room. Upstairs boasts three bedrooms, with the main bedroom including built in wardrobes, a family bathroom and separate toilet.

To the rear of the property lies a mature, private garden and to the front a garage and off road parking.

GROUND FLOOR 835 sq.ft. (77.5 sq.m.) approx. 1ST FLOOR 445 sq.ft. (41.3 sq.m.) approx.

TOTAL FLOOR AREA: 1279 sq.ft. (118.9 sq.m.) approx.