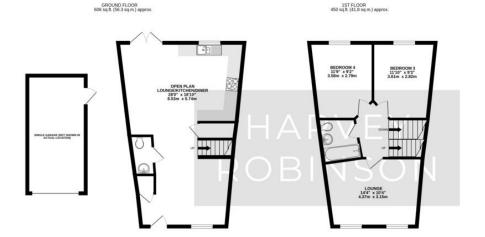

Harvey Robinson estate agents are delighted to offer for sale this immaculately presented, four double bedroom townhouse, located in the popular village of Papworth Everard.

The property offers a generous amount of living accommodation throughout, with the spacious, open-plan lounge/kitchen/dining area on the ground floor providing the wow factor as you enter the property. The first floor comprises of two double bedrooms, and a family bathroom. The principal bedroom, with fitted wardrobes and an en-suite can be found on the second floor, along with the second bedroom and a further en-suite.

Outside, the property benefits from a rear garden which can be accessed from the French doors in the kitchen, and a single garage with power, lighting, a personnel door access from the garden, and a parking space in front. The property is in 'move in' condition, and would make the perfect home for anyone looking for a spacious, modern property in a popular location.

2ND FLOOR 449 sq.ft. (41.7 sq.m.) approx

TOTAL FLOOR AREA: 1504 sq.ft. (139.7 sq.m.) approx.

Made with Metropix ©2024