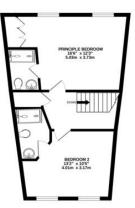

Harvey Robinson estate agents are delighted to offer for sale this immaculately presented, four double bedroom townhouse, located in the popular village of Papworth Everard.

The property offers a generous amount of living accommodation throughout, with the spacious, open-plan lounge/kitchen/dining area on the ground floor providing the wow factor as you enter the property. The first floor comprises of two double bedrooms, and a family bathroom. The principal bedroom, with fitted wardrobes and an en-suite can be found on the second floor, along with the second bedroom and a further en-suite.

2ND FLOOR 449 sq.ft. (41.7 sq.m.) approx

TOTAL FLOOR AREA: 1504 sq.ft. (139.7 sq.m.) approx.

Made with Metropix ©2024