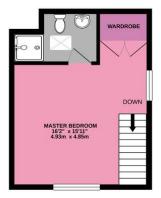

## **PROPERTY SUMMARY**

harveyrobinson estate agents St Neots are pleased to offer for sale this THREE DOUBLE BEDROOM SEMI-DETACHED Family Home, built by David Wilson this is the LARGER 'NORTON DESIGN' of which only a few were built. Located in the popular Village of Papworth Everard which has fantastic transport links via the A428, A14 and A1 providing access to Cambridge, Huntingdon, St Neots and St Ives. Papwo rth Everard is well serviced with a renowned Primary School filtering into fantastic Secondary Schools in nearby villages. A small parade of shops provides convenience shopping nearby, a post office and a local take-away. The property is located towards the end of the cul-de-sac and comprises of a Lounge/Diner, Kitchen, Cloakroom, Three Double Bedrooms with ENSUITE to MASTER and a Family Bathroom. Outside there is a Rear Garden as well as a GARAGE. NO ONWARD CHAIN. Please contact harveyrobinson estate agents St Neots to arrange a viewing.

GROUND FLOOR 402 sq.ft. (37.3 sq.m.) approx

1ST FLOOR 402 sq.ft. (37.3 sq.m.) approx.

TOTAL FLOOR AREA: 1083 sq.ft. (100.6 sq.m.) approx.