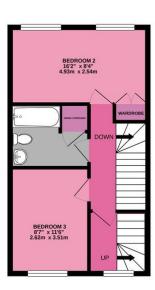

## **PROPERTY SUMMARY**

harveyrobinson estate agents St Neots are pleased to offer for sale this THREE DOUBLE BEDROOM SEMI-DETACHED Family Home, built by David Wilson this is the LARGER 'NORTON DESIGN' of which only a few were built. Located in the popular Village of Papworth Everard which has fantastic transport links via the A428, A14 and A1 providing access to Cambridge, Huntingdon, St Neots and St Ives. Papwo rth Everard is well serviced with a renowned Primary School filtering into fantastic Secondary Schools in nearby villages. A small parade of shops provides convenience shopping nearby, a post office and a local take-away. The property is located towards the end of the cul-de-sac and comprises of a Lounge/Diner, Kitchen, Cloakroom, Three Double Bedrooms with ENSUITE to MASTER and a Family Bathroom. Outside there is a Rear Garden as well as a GARAGE. NO ONWARD CHAIN. Please contact harveyrobinson estate agents St Neots to arrange a viewing.

GROUND FLOOR 402 sq.ft. (37.3 sq.m.) approx

1ST FLOOR 402 sq.ft. (37.3 sq.m.) approx.

TOTAL FLOOR AREA: 1083 sq.ft. (100.6 sq.m.) approx.