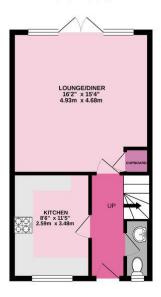

## **PROPERTY SUMMARY**

harveyrobinson estate agents St Neots are pleased to offer for sale this THREE DOUBLE BEDROOM SEMI-DETACHED Family Home, built by David Wilson this is the LARGER 'NORTON DESIGN' of which only a few were built. Located in the popular Village of Papworth Everard which has fantastic transport links via the A428, A14 and A1 providing access to Cambridge, Huntingdon, St Neots and St Ives. Papwo rth Everard is well serviced with a renowned Primary School filtering into fantastic Secondary Schools in nearby villages. A small parade of shops provides convenience shopping nearby, a post office and a local take-away. The property is located towards the end of the cul-de-sac and comprises of a Lounge/Diner, Kitchen, Cloakroom, Three Double Bedrooms with ENSUITE to MASTER and a Family Bathroom. Outside there is a Rear Garden as well as a GARAGE. NO ONWARD CHAIN. Please contact harveyrobinson estate agents St Neots to arrange a viewing.

GROUND FLOOR 402 sq.ft. (37.3 sq.m.) approx

1ST FLOOR 402 sq.ft. (37.3 sq.m.) approx.

TOTAL FLOOR AREA: 1083 sq.ft. (100.6 sq.m.) approx.