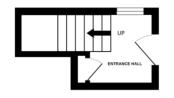

GROUND FLOOR 55 sq.ft. (5.2 sq.m.) approx. 1ST FLOOR 549 sq.ft. (51.0 sq.m.) approx.

BEDROOM 1 117" x 9'10" 3.52m x 3.00m DOWN BEDROOM 2 11'4" x 8'6" 3.55m x 2.59m HALWAY BATHROOM STORAGE KITCHEN 117" x 77" 3.54m x 2.32m

TOTAL FLOOR AREA : 605 sq.ft. (56.2 sq.m.) approx. Made with Metropix ©2025 FAQs

Postcode for SatNav: PE19 8JR Property built: 1980's Council tax: A How long have the vendors owned the property:10 years Reason for sale: Former buy to let Boiler last serviced: 2024 Loft: Part boarded Potential rental income: £950pcm