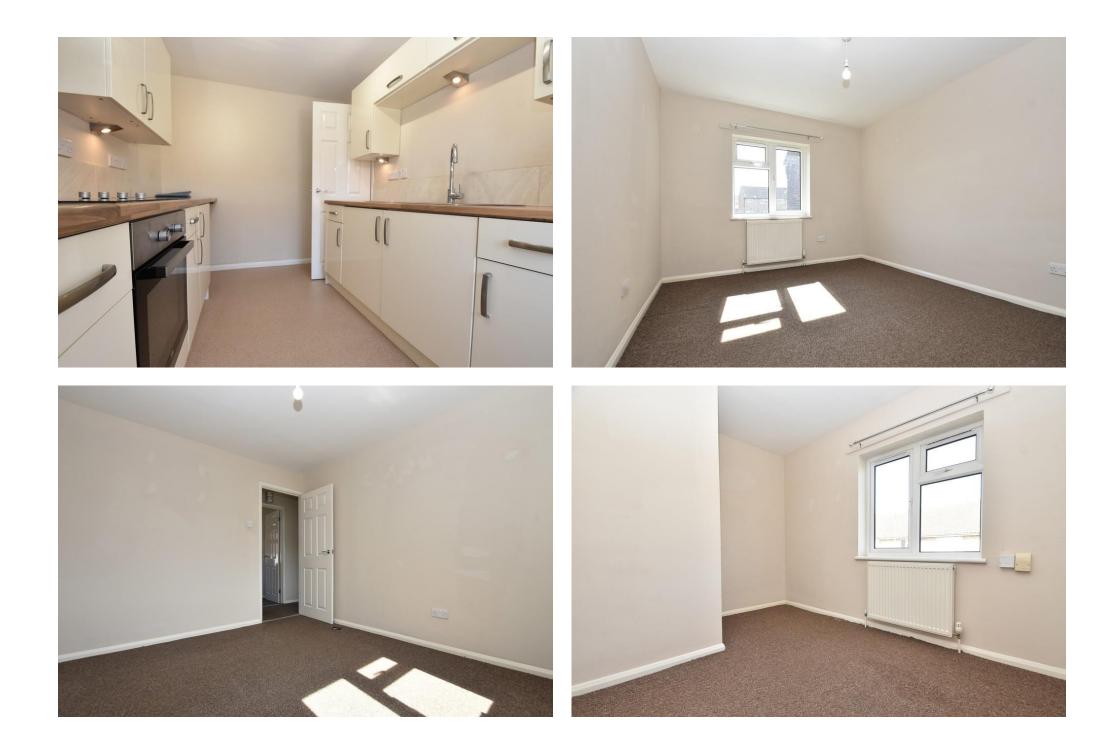

## PROPERTY SUMMARY

Harvey Robinson estate agents in St Neots are delighted to be marketing this two-bedroom first floor maisonette located in Eaton Socon. The property would make an ideal investment or first purchase and has until recently been let at approximately £900 per calendar month. The accommodation comprises of an entrance hall with stairs leading to the first-floor landing, there is a lounge, separate kitchen, two bedrooms, and a bathroom. Outside the property there is an enclosed garden and off-road parking. Please contact our St Neots branch to arrange a viewing.