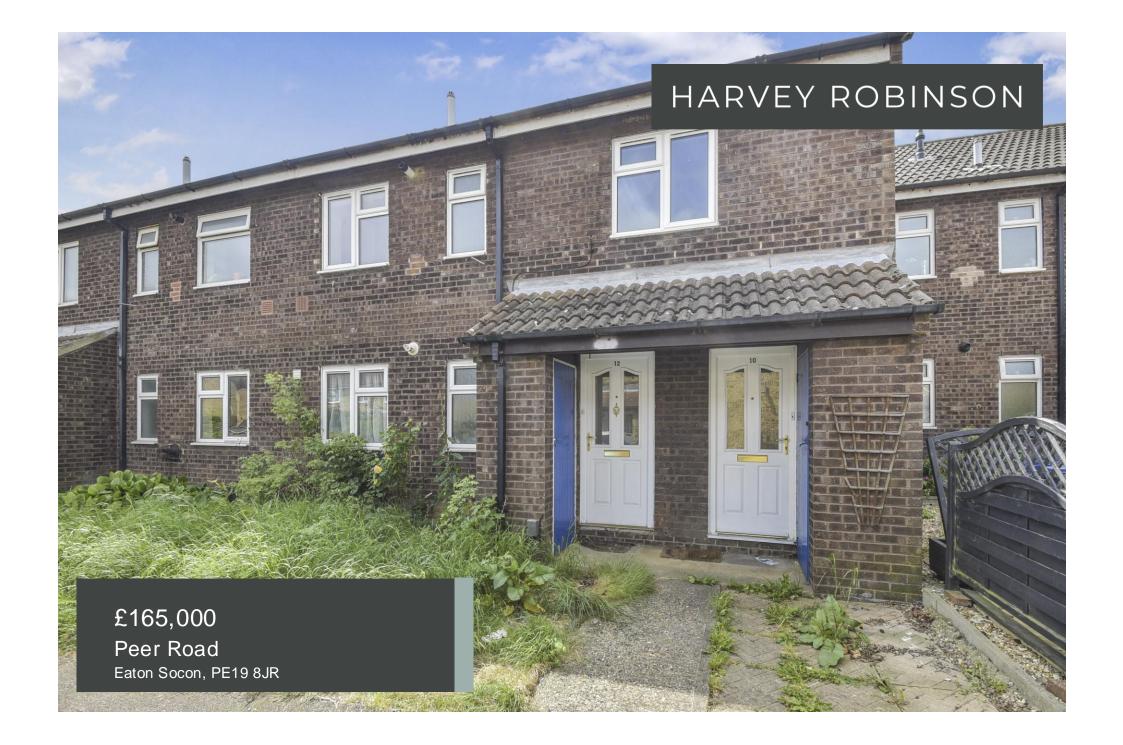

## PROPERTY SUMMARY

Harvey Robinson estate agents in St Neots are delighted to be marketing this two-bedroom first floor maisonette located in Eaton Socon. The property would make an ideal investment or first purchase and has until recently been let at approximately £900 per calendar month. The accommodation comprises of an entrance hall with stairs leading to the first-floor landing, there is a lounge, separate kitchen, two bedrooms, and a bathroom. Outside the property there is an enclosed garden and off-road parking. Please contact our St Neots branch to arrange a viewing.

TOTAL FLOOR AREA : 605 sq.ft. (56.2 sq.m.) approx. Made with Metropix ©2025 FAQs

Postcode for SatNav: PE19 8JR Property built: 1980's Council tax: A How long have the vendors owned the property:10 years Reason for sale: Former buy to let Boiler last serviced: 2024 Loft: Part boarded Potential rental income: £950pcm