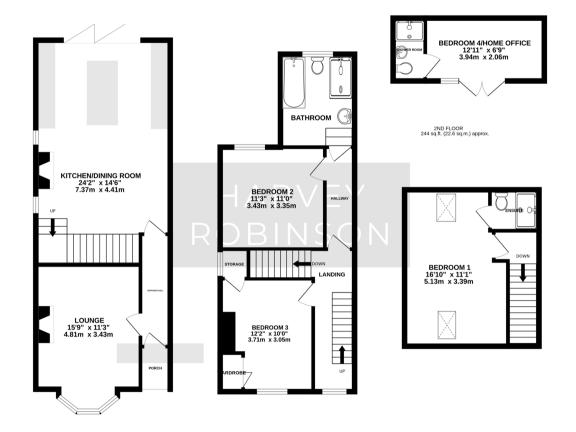

GROUND FLOOR 542 sq.ft. (50.4 sq.m.) approx. 1ST FLOOR OUTSIDE 454 sq.ft. (42.2 sq.m.) approx. 110 sq.ft. (10.2 sq.m.) approx. 110 sq.ft. (10.2 sq.m.) approx.

TOTAL FLOOR AREA: 1350 sq.ft. (125.4 sq.m.) approx.

Made with Metropix ©2025