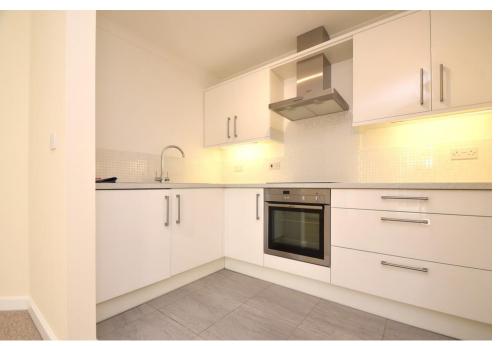

## PROPERTY SUMMARY

Harvey Robinson estate agents are delighted to be marketing this beautifully presented ground floor over 55's retirement apartment ideally located in the heart of St Neots. The property benefits from being sold with no onward chain, is immaculately presented and in move-in ready condition. The accommodation within the apartment comprises of a large entrance hall with a storage cupboard, a lounge/diner with floor to ceiling windows over-looking the gardens, a modern fitted kitchen, a double bedroom also bene fiting from garden views, and a bathroom. The development is accessed via electric gates and a pedestrian gate which is linked to the flat via a video intercom security system. Garden Court stands in beautifully maintained communal gardens with lawn areas, mature trees and established flower and shrub borders and beds. There are seating areas around the garden, and allocated parking.