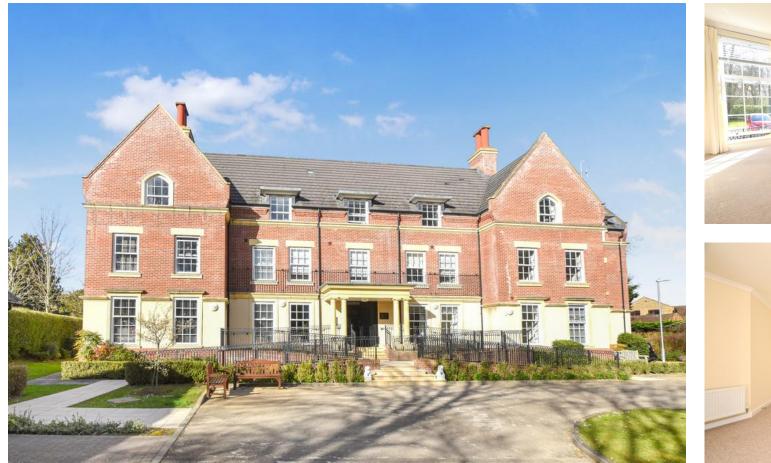

## HARVEY ROBINSON

#

III

A.C.

£190,000 Cemetery Road St. Neots, PE19 2BZ 

## PROPERTY SUMMARY

Harvey Robinson estate agents are delighted to be marketing this beautifully presented ground floor over 55's retirement apartment ideally located in the heart of St Neots. The property benefits from being sold with no onward chain, is immaculately presented and in move-in ready condition. The accommodation within the apartment comprises of a large entrance hall with a storage cupboard, a lounge/diner with floor to ceiling windows over-looking the gardens, a modern fitted kitchen, a double bedroom also bene fiting from garden views, and a bathroom. The development is accessed via electric gates and a pedestrian gate which is linked to the flat via a video intercom security system. Garden Court stands in beautifully maintained communal gardens with lawn areas, mature trees and established flower and shrub borders and beds. There are seating areas around the garden, and allocated parking.