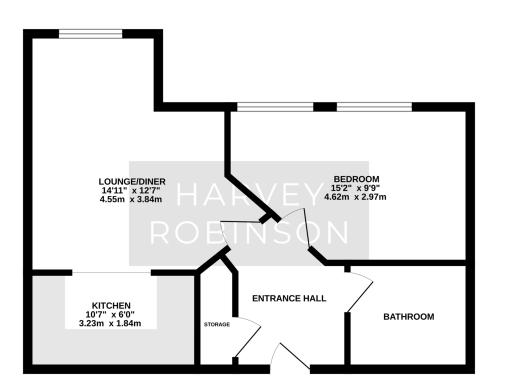

## GROUND FLOOR 490 sq.ft. (45.6 sq.m.) approx.

FAQs

Postcode for SatNav: PE19 2BZ What3Words location: ///disprove.pretty.gala Council tax: B

Lease: 125 years from new, 113 years remaining Service charge: £2,600 per annum Management company: Vicarage view management limited (run by residents), they employ HML to maintain the development and gardens

TOTAL FLOOR AREA : 490 sq.ft. (45.6 sq.m.) approx. Made with Metropix ©2025