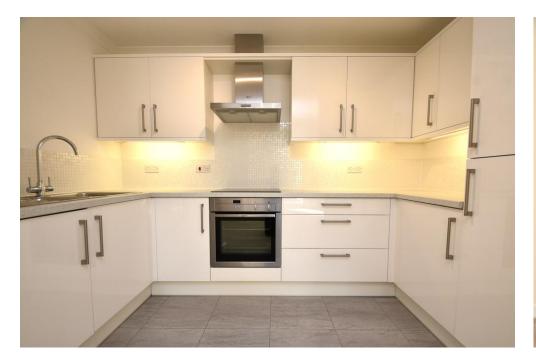

## PROPERTY SUMMARY

Harvey Robinson estate agents are delighted to be marketing this beautifully presented ground floor over 55's retirement apartment ideally located in the heart of St Neots. The property benefits from being sold with no onward chain, is immaculately presented and in move-in ready condition. The accommodation within the apartment comprises of a large entrance hall with a storage cupboard, a lounge/diner with floor to ceiling windows over-looking the gardens, a modern fitted kitchen, a double bedroom also bene fiting from garden views, and a bathroom. The development is accessed via electric gates and a pedestrian gate which is linked to the flat via a video intercom security system. Garden Court stands in beautifully maintained communal gardens with lawn areas, mature trees and established flower and shrub borders and beds. There are seating areas around the garden, and allocated parking.