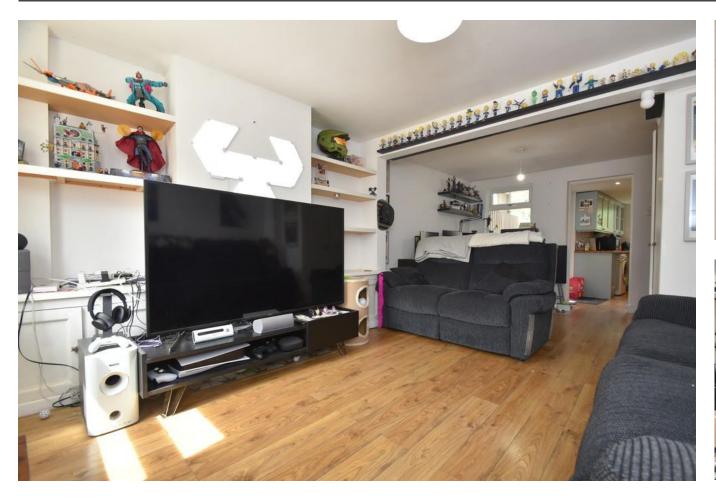

The property boasts an open plan lounge and dining space, which flows through nicely into the kitchen on the ground floor. Upstairs you will find two fair size bedrooms and the bathroom. Outside, you will find an enclosed rear garden which benefits from an outside studio, leading opportunity for extra storage or a work from home space. This wonderful cottage would be an ideal first time purchase or would work well for someone who is looking to downsize.