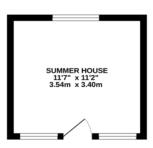

The property boasts an open plan lounge and dining space, which flows through nicely into the kitchen on the ground floor. Upstairs you will find two fair size bedrooms and the bathroom. Outside, you will find an enclosed rear garden which benefits from an outside studio, leading opportunity for extra storage or a work from home space. This wonderful cottage would be an ideal first time purchase or would work well for someone who is looking to downsize.

GROUND FLOOR 311 sq.ft. (28.9 sq.m.) approx. 1ST FLOOR 316 sq.ft. (29.3 sq.m.) approx.

SUMMER HOUSE 130 sq.ft. (12.0 sq.m.) approx.