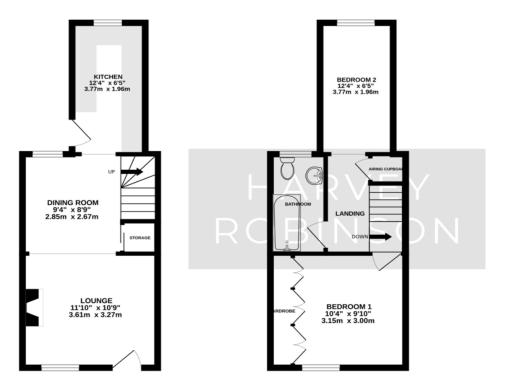

The property boasts an open plan lounge and dining space, which flows through nicely into the kitchen on the ground floor. Upstairs you will find two fair size bedrooms and the bathroom. Outside, you will find an enclosed rear garden which benefits from an outside studio, leading opportunity for extra storage or a work from home space. This wonderful cottage would be an ideal first time purchase or would work well for someone who is looking to downsize.

GROUND FLOOR 311 sq.ft. (28.9 sq.m.) approx. 1ST FLOOR 316 sq.ft. (29.3 sq.m.) approx.

SUMMER HOUSE 130 sq.ft. (12.0 sq.m.) approx.