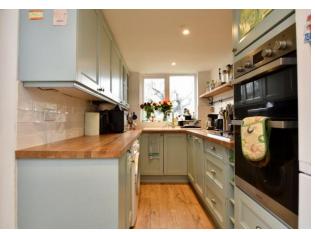

The property boasts an open plan lounge and dining space, which flows through nicely into the kitchen on the ground floor. Upstairs you will find two fair size bedrooms and the bathroom. Outside, you will find an enclosed rear garden which benefits from an outside studio, leading opportunity for extra storage or a work from home space. This wonderful cottage would be an ideal first time purchase or would work well for someone who is looking to downsize.