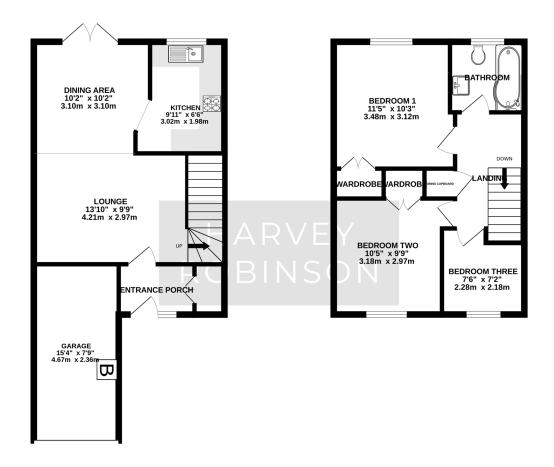

GROUND FLOOR 508 sq.ft. (47.2 sq.m.) approx.

1ST FLOOR 421 sq.ft. (39.1 sq.m.) approx.

TOTAL ELOOP AREA: 929 eg ft (86 3 eg m.) approx