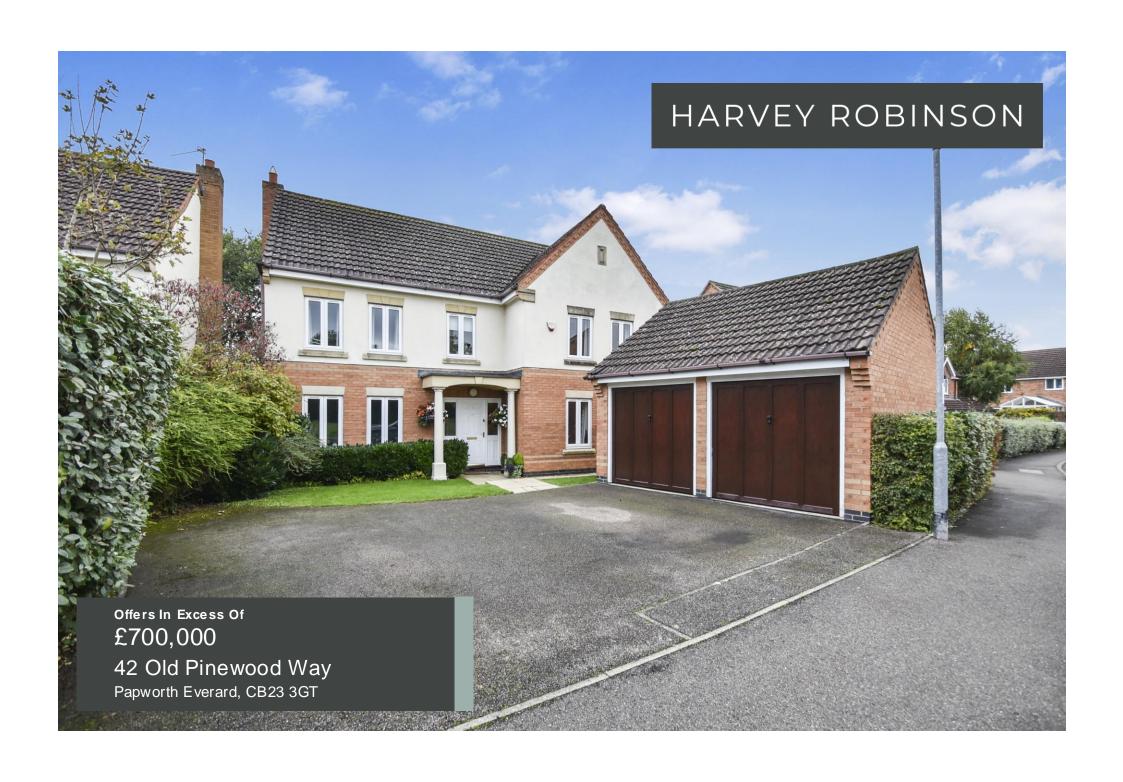

## **PROPERTY SUMMARY**

Harvey Robinson estate agents are delighted to market this spacious 5-bedroom family property built by David Wilson Homes, in a sought-after location in the desirable village of Papworth Everard. The versatile accommodation comprises a large welcoming entrance hall with Karndean wood-effect flooring, lounge, dining room, open-plan kitchen/dining/family room, study, utility room and cloakroom. To the first floor there are 5 double bedrooms with built-in wardrobes, 2 en-suite shower rooms and a family bath/shower room. Outside there is ample off-road parking leading to a detached double garage, with frontage overlooking a green and the secluded west facing rear garden backs on to a small woodland. Please contact our St Neots branch to arrange a viewing.