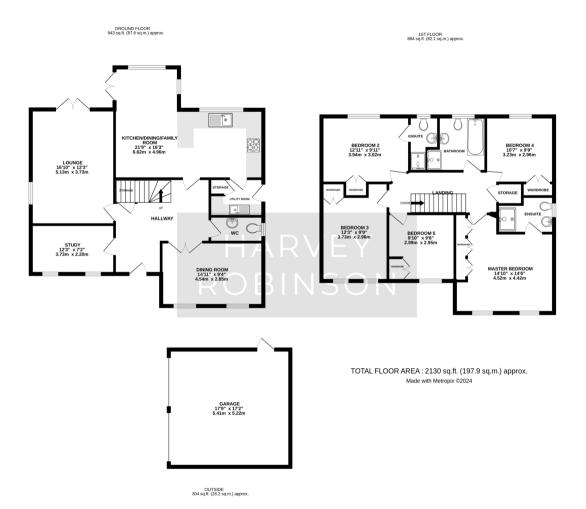

## **PROPERTY SUMMARY**

Harvey Robinson estate agents are delighted to market this spacious 5-bedroom family property built by David Wilson Homes, in a sought-after location in the desirable village of Papworth Everard. The versatile accommodation comprises a large welcoming entrance hall with Karndean wood-effect flooring, lounge, dining room, open-plan kitchen/dining/family room, study, utility room and cloakroom. To the first floor there are 5 double bedrooms with built-in wardrobes, 2 en-suite shower rooms and a family bath/shower room. Outside there is ample off-road parking leading to a detached double garage, with frontage overlooking a green and the secluded west facing rear garden backs on to a small woodland. Please contact our St Neots branch to arrange a viewing.