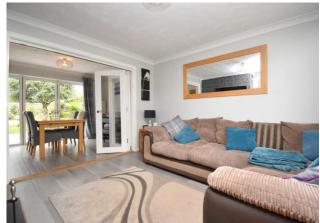

## PROPERTY SUMMARY

Harvey Robinson estate agents in St Neots are delighted to be marketing this extended and much improved three-bedroom detached home located in the popular village of Great Staughton. The current owners have carried out numerous improvements to the property within the last couple of years and the property is therefore very well presented throughout. The accommodation comprises an entrance porch, entrance hall, cloakroom, lounge with wood burner, dining room with bi-fold doors leading out on to the garden, re-fitted kitchen/breakfast room, a third reception room that is currently used as a gym, and a large well equipped utility room. To the first floor there are three bedrooms and a family bathroom. The front of the property has been block paved providing ample off-road parking, there is an E.V charger, and stable doors opening to a good-sized garage. The rear has been landscaped and boasts an outdoor kitchen and a recently re-paved porcelain patio.