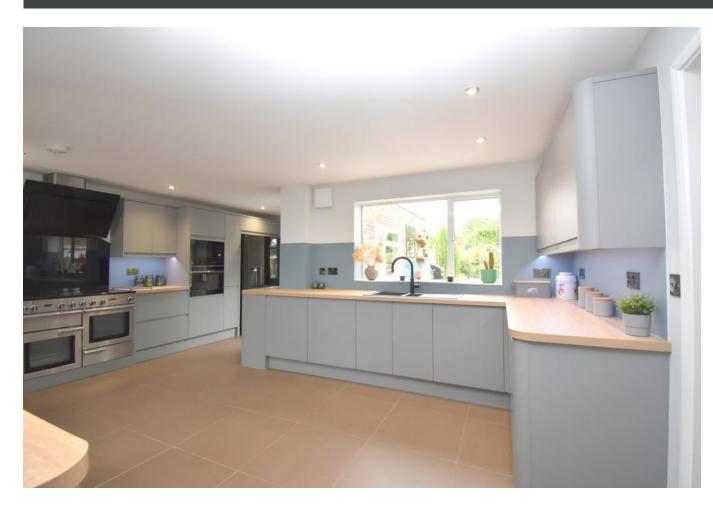

## PROPERTY SUMMARY

Harvey Robinson estate agents in St Neots are delighted to be marketing this extended and much improved three-bedroom detached home located in the popular village of Great Staughton. The current owners have carried out numerous improvements to the property within the last couple of years and the property is therefore very well presented throughout. The accommodation comprises an entrance porch, entrance hall, cloakroom, lounge with wood burner, dining room with bi-fold doors leading out on to the garden, re-fitted kitchen/breakfast room, a third reception room that is currently used as a gym, and a large well equipped utility room. To the first floor there are three bedrooms and a family bathroom. The front of the property has been block paved providing ample off-road parking, there is an E.V charger, and stable doors opening to a good-sized garage. The rear has been landscaped and boasts an outdoor kitchen and a recently re-paved porcelain patio.