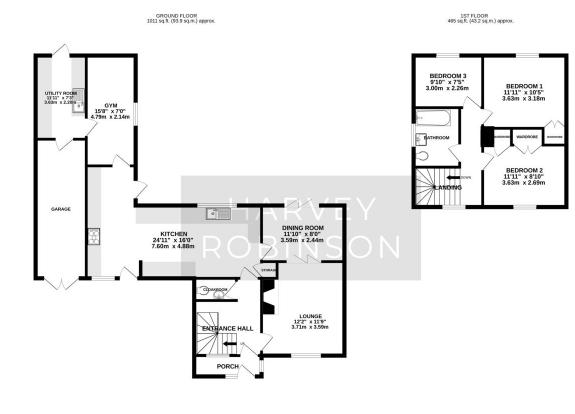

## PROPERTY SUMMARY

Harvey Robinson estate agents in St Neots are delighted to be marketing this extended and much improved three-bedroom detached home located in the popular village of Great Staughton. The current owners have carried out numerous improvements to the property within the last couple of years and the property is therefore very well presented throughout. The accommodation comprises an entrance porch, entrance hall, cloakroom, lounge with wood burner, dining room with bi-fold doors leading out on to the garden, re-fitted kitchen/breakfast room, a third reception room that is currently used as a gym, and a large well equipped utility room. To the first floor there are three bedrooms and a family bathroom. The front of the property has been block paved providing ample off-road parking, there is an E.V charger, and stable doors opening to a good-sized garage. The rear has been landscaped and boasts an outdoor kitchen and a recently re-paved porcelain patio.

TOTAL FLOOR AREA : 1476 sq.ft. (137.1 sq.m.) approx. Made with Metropix €2024