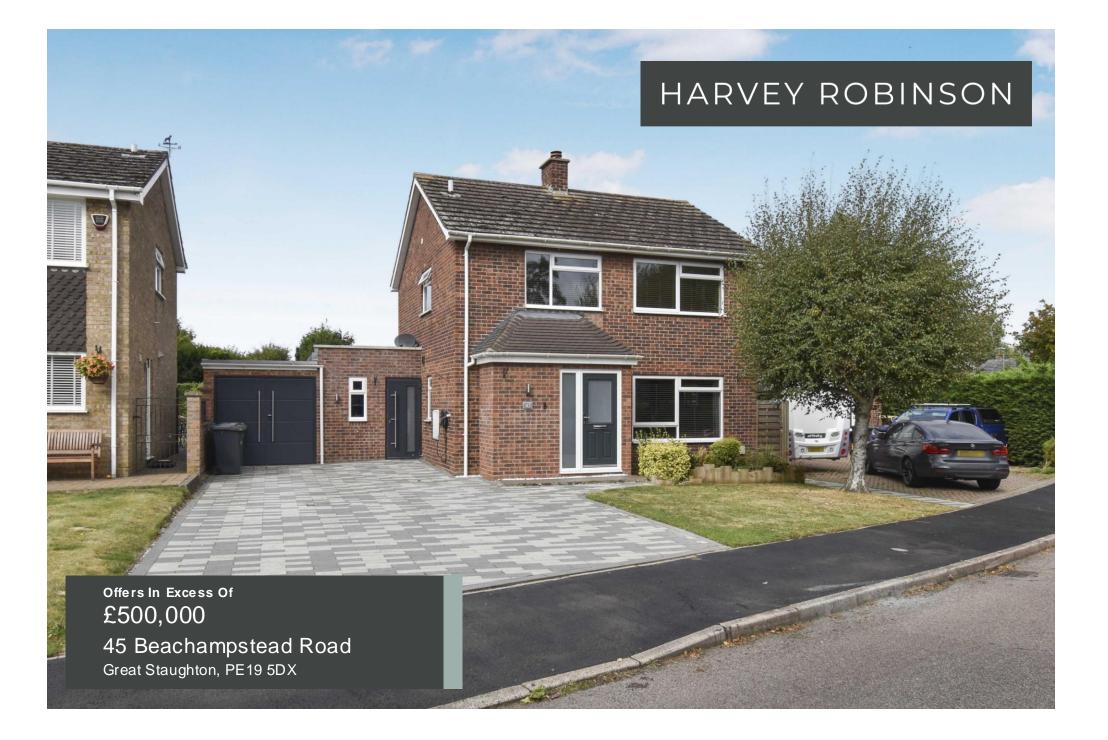

## PROPERTY SUMMARY

Harvey Robinson estate agents in St Neots are delighted to be marketing this extended and much improved three-bedroom detached home located in the popular village of Great Staughton. The current owners have carried out numerous improvements to the property within the last couple of years and the property is therefore very well presented throughout. The accommodation comprises an entrance porch, entrance hall, cloakroom, lounge with wood burner, dining room with bi-fold doors leading out on to the garden, re-fitted kitchen/breakfast room, a third reception room that is currently used as a gym, and a large well equipped utility room. To the first floor there are three bedrooms and a family bathroom. The front of the property has been block paved providing ample off-road parking, there is an E.V charger, and stable doors opening to a good-sized garage. The rear has been landscaped and boasts an outdoor kitchen and a recently re-paved porcelain patio.