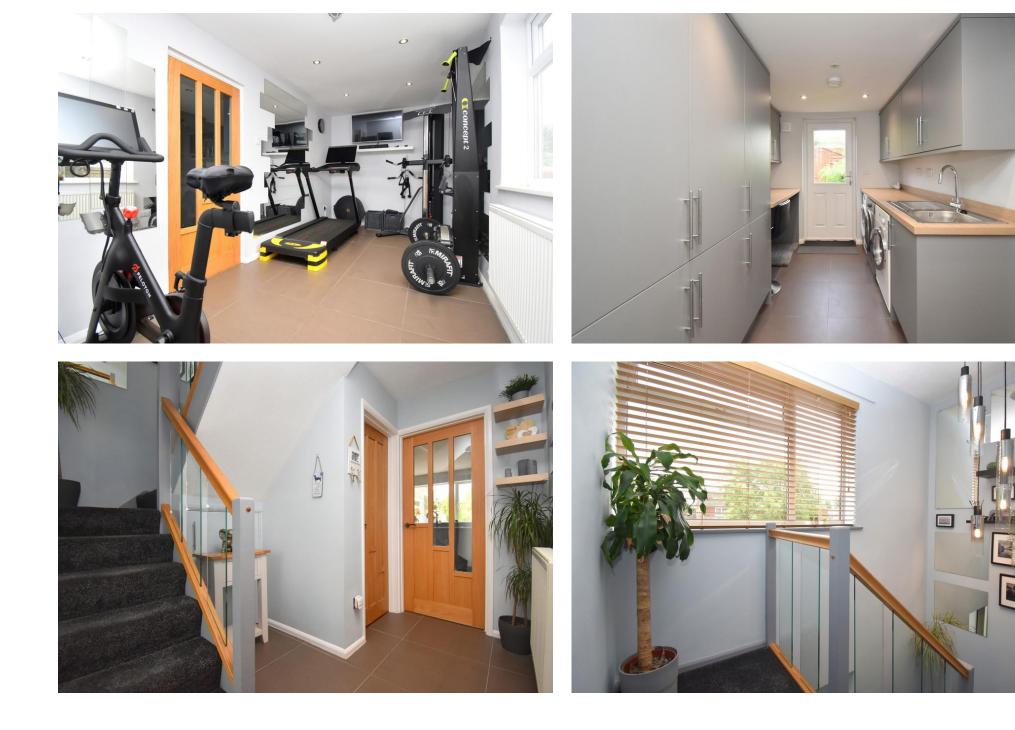

## PROPERTY SUMMARY

Harvey Robinson estate agents in St Neots are delighted to be marketing this extended and much improved three-bedroom detached home located in the popular village of Great Staughton. The current owners have carried out numerous improvements to the property within the last couple of years and the property is therefore very well presented throughout. The accommodation comprises an entrance porch, entrance hall, cloakroom, lounge with wood burner, dining room with bi-fold doors leading out on to the garden, re-fitted kitchen/breakfast room, a third reception room that is currently used as a gym, and a large well equipped utility room. To the first floor there are three bedrooms and a family bathroom. The front of the property has been block paved providing ample off-road parking, there is an E.V charger, and stable doors opening to a good-sized garage. The rear has been landscaped and boasts an outdoor kitchen and a recently re-paved porcelain patio.