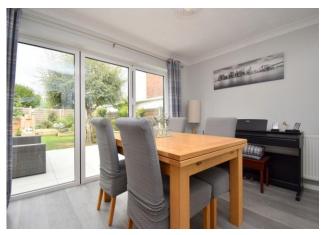

## PROPERTY SUMMARY

Harvey Robinson estate agents in St Neots are delighted to be marketing this extended and much improved three-bedroom detached home located in the popular village of Great Staughton. The current owners have carried out numerous improvements to the property within the last couple of years and the property is therefore very well presented throughout. The accommodation comprises an entrance porch, entrance hall, cloakroom, lounge with wood burner, dining room with bi-fold doors leading out on to the garden, re-fitted kitchen/breakfast room, a third reception room that is currently used as a gym, and a large well equipped utility room. To the first floor there are three bedrooms and a family bathroom. The front of the property has been block paved providing ample off-road parking, there is an E.V charger, and stable doors opening to a good-sized garage. The rear has been landscaped and boasts an outdoor kitchen and a recently re-paved porcelain patio.