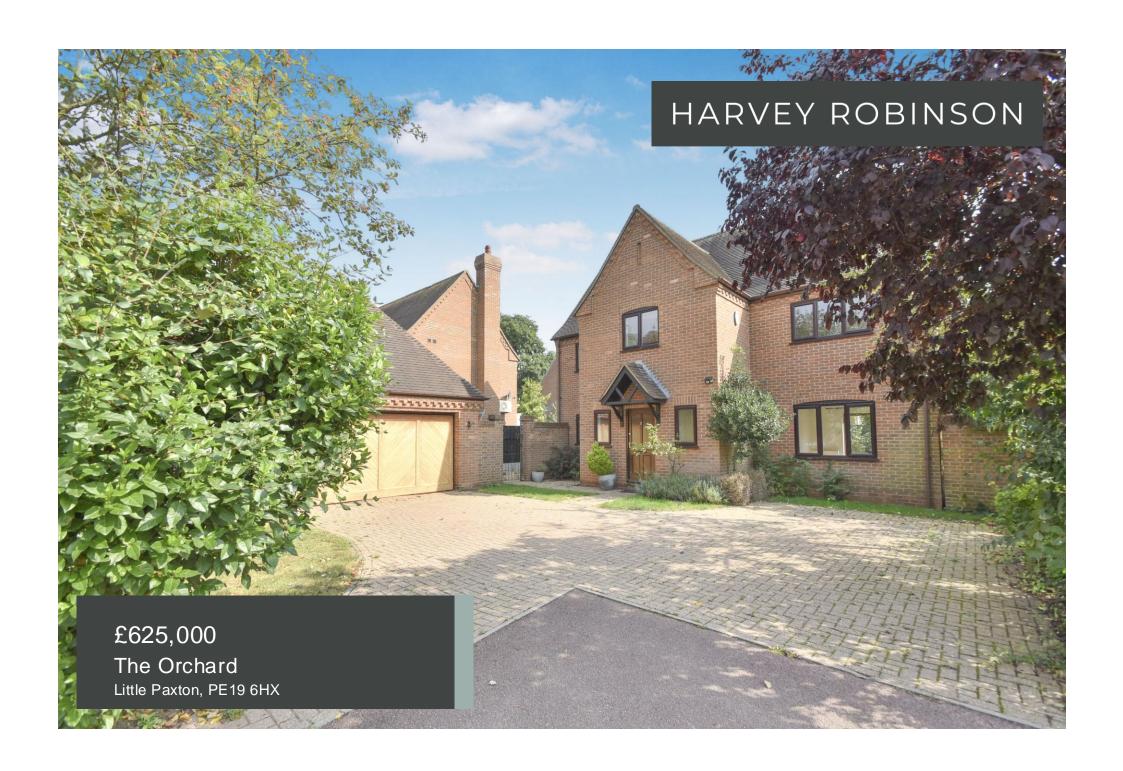

## PROPERTY SUMMARY

Harvey Robinson estate agents in St Neots are delighted to be marketing this rarely available four bedroom detached family home located down a popular private road within the sought-after village of Little Paxton. The property is being sold with no onward chain and vacant possession. The accommodation comprises of an entrance hall, cloakroom, kitchen, utility area, study, dining room and lounge to the ground floor. To the first floor there are four bedrooms, en-suite to master, and a family bathroom. Outside the property there is a double garage and ample off-road parking. The property occupies a good plot and there is an enclosed rear garden. Please contact our St Neots branch to arrange a viewing.