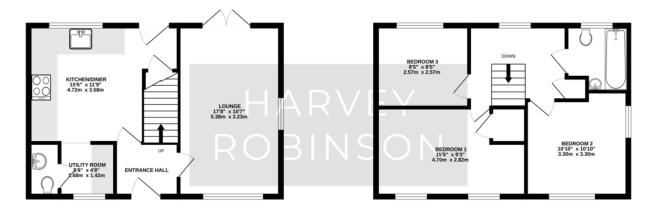

Internally the property is laid out over two floors and upon entering there is a hallway, lounge with triple aspect windows and French doors leading to the rear garden, modern kitchen/dining room and utility room leading to a downstairs WC. Upstairs there are three good sized bedrooms and a modern family bathroom.

GROUND FLOOR 460 sq.ft. (42.8 sq.m.) approx. 1ST FLOOR 460 sq.ft. (42.8 sq.m.) approx.

TOTAL FLOOR AREA: 921 sq.ft. (85.5 sq.m.) approx.

Made with Metropix ©2024